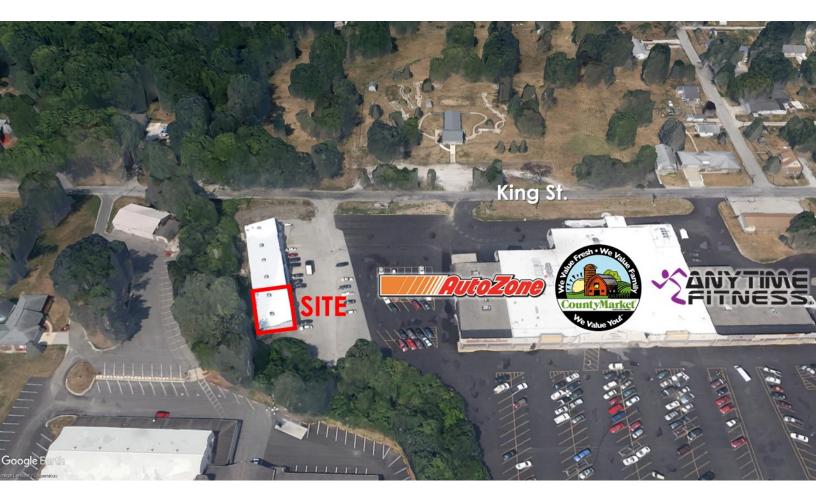

# Aerial

Larry Kuchefski, CCIM Designated Managing Broker 217-918-0871 Ik@cbcdr.com

#### AREA DESCRIPTION

Located in Southgate Plaza, south of Interstate 74 on State Route 1. Neighboring tenants include: County Market, Autozone, Monical's Pizza, Big R, Vermilion Chevrolet, and Burger King.