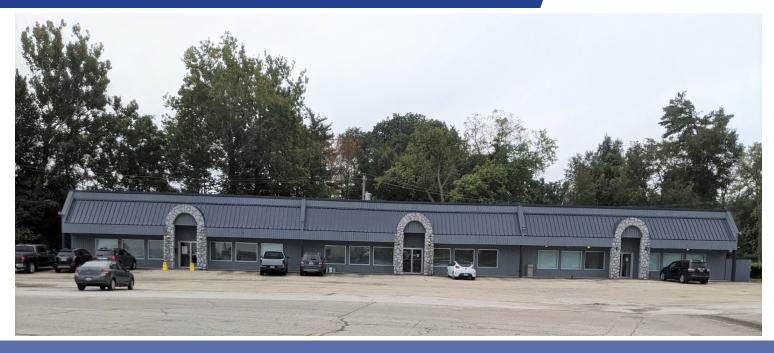

# 1630 Georgetown Road, Suite A, Tilton, IL 61833 OFFICE SUITE FOR LEASE

# **Property Information**

AVAILABLE SF 2,400

BUILDING SIZE 4,880 SF

LEASE PRICE \$12.00/SF Gross **ZONING** Commercial

#### **PROPERTY DESCRIPTION**

Mixture of private offices and open workspace, (2) restrooms, and off-street parking. Building improvements include: New HVAC, roof, and exterior painting completed Fall of 2021.