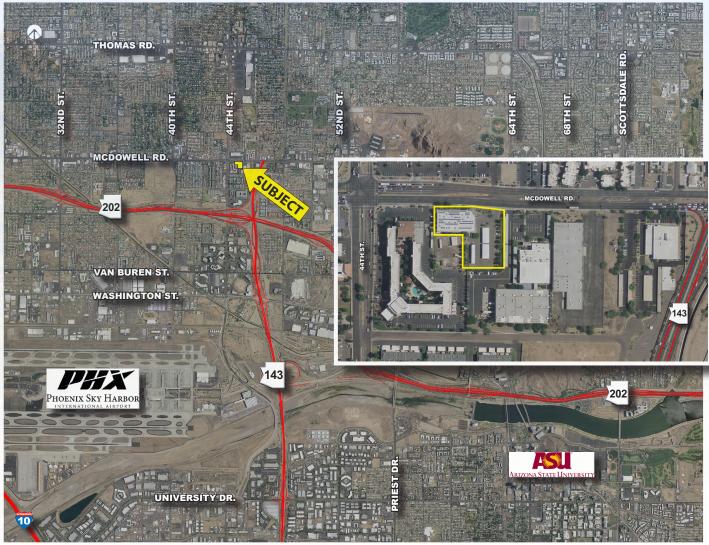

#### **Property Details:**

- 18,000 Square Foot Office Building (Divisible)
- State of the art solar energy system
- High end office finishes
- 5:1000 Parking
- Covered and Lit Parking

- McDowell Road Visibility
- Excellent Freeway Access
- Year Built 2004
- Five (5) Minutes to Sky Harbor Airport
- Covered Outdoor Canopy on Patio

### AVAILABLE FOR SALE OR LEASE

4441

# East McDowell Road, Phoenix, AZ

MATT FREDRICK 602.912.3532 mfredrick@leearizona.com CHRIS MCCLURG 602.954.3766 cmcclurg@leearizona.com