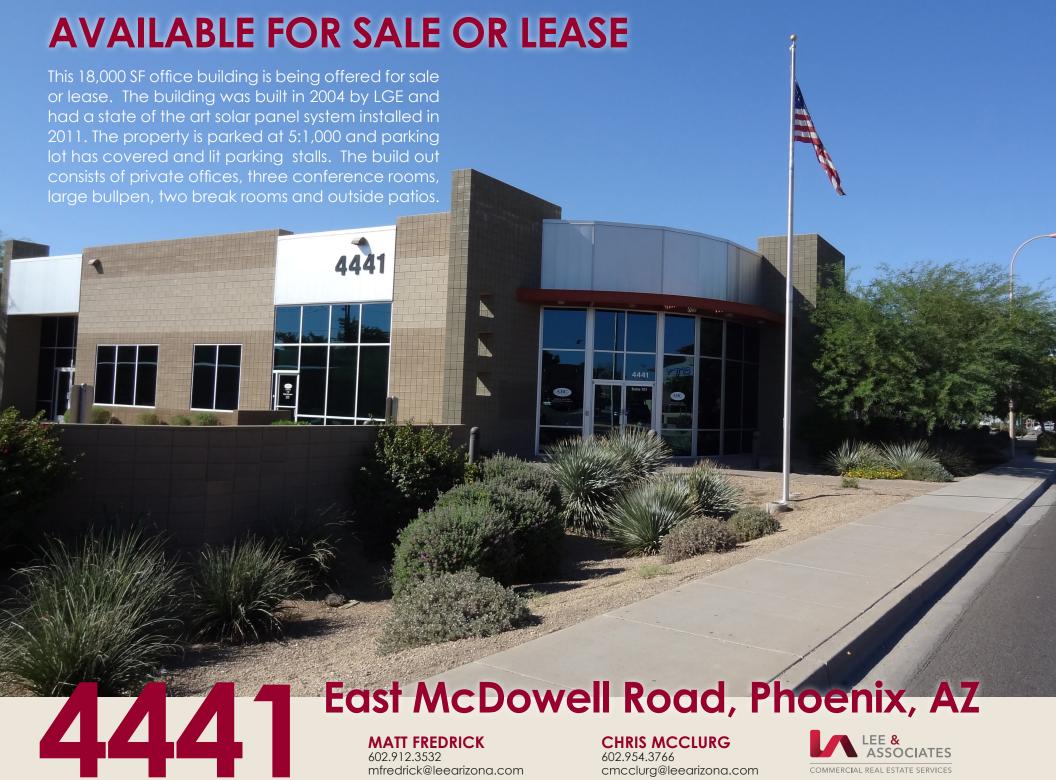

### AVAILABLE FOR SALE OR LEASE

4441

#### **Property Details:**

- 18,000 Square Foot Office Building (Divisible)
- State of the art solar energy system
- High end office finishes
- 5:1000 Parking
- Covered and Lit Parking

- McDowell Road Visibility
- Excellent Freeway Access
- Year Built 2004
- Five (5) Minutes to Sky Harbor Airport
- Covered Outdoor Canopy on Patio

# East McDowell Road, Phoenix, AZ

MATT FREDRICK 602.912.3532 mfredrick@leearizona.com CHRIS MCCLURG 602.954.3766 cmcclurg@leearizona.com