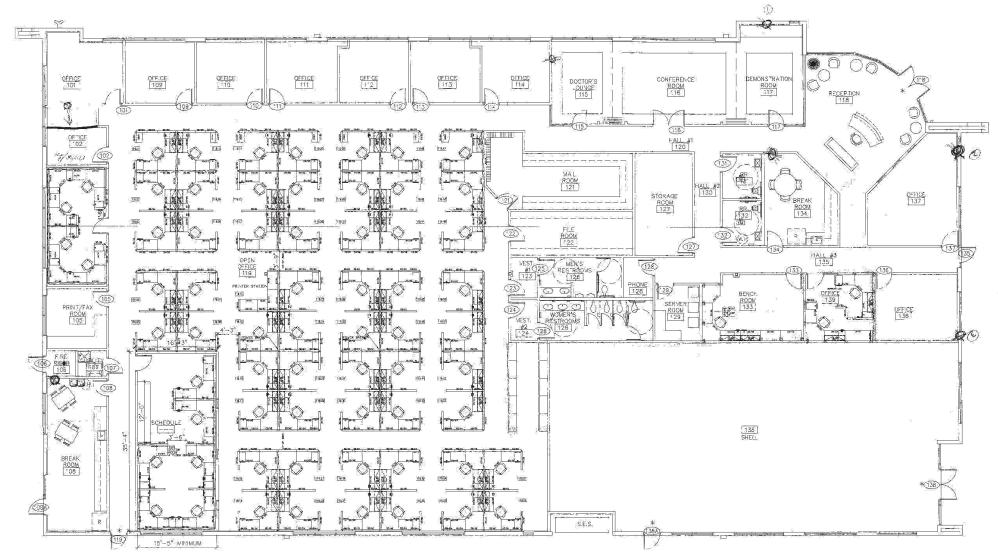

#### **Property Details:**

- 18,000 Square Foot Office Building (Divisible)
- State of the art solar energy system
- High end office finishes
- 5:1000 Parking
- Covered and Lit Parking

- McDowell Road Visibility
- Excellent Freeway Access
- Year Built 2004
- Five (5) Minutes to Sky Harbor Airport
- Covered Outdoor Canopy on Patio