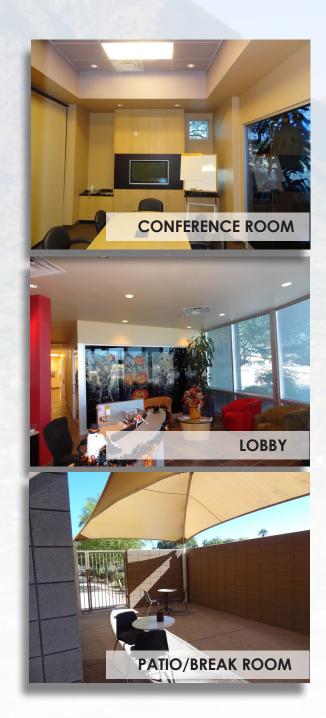

#### **Property Details:**

- 18,000 Square Foot Office Building (Divisible)
- State of the art solar energy system
- High end office finishes
- 5:1000 Parking
- Covered and Lit Parking

- McDowell Road Visibility
- Excellent Freeway Access
- Year Built 2004
- Five (5) Minutes to Sky Harbor Airport
- Covered Outdoor Canopy on Patio