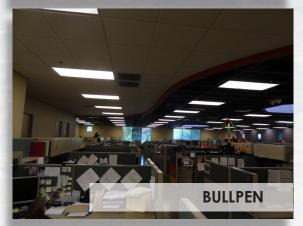

#### **Property Details:**

- 18,000 Square Foot Office Building (Divisible)
- State of the art solar energy system
- High end office finishes
- 5:1000 Parking
- Covered and Lit Parking

- McDowell Road Visibility
- Excellent Freeway Access
- Year Built 2004
- Five (5) Minutes to Sky Harbor Airport
- Covered Outdoor Canopy on Patio