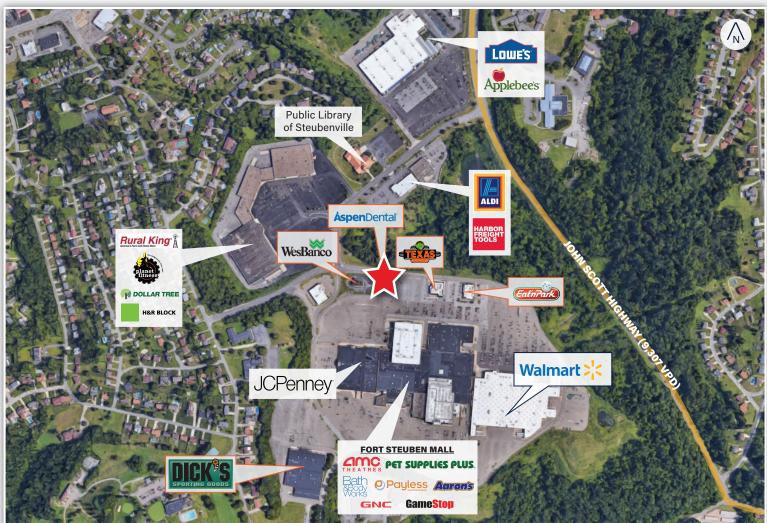

Steubenville, OH is located on the Ohio / Pennsylvania border and is located approximately 40 miles away from the Pittsburgh CBD

The Property is situated off of Route 43 / Sunset Blvd – a main thoroughfare in the region which features more than 24,150 VPD

Aspen Dental is surrounded by other notable retailers such as Lowe's, ALDI, Texas Roadhouse and WesBanco; it is also adjacent to a 24-hour Walmart Supercenter