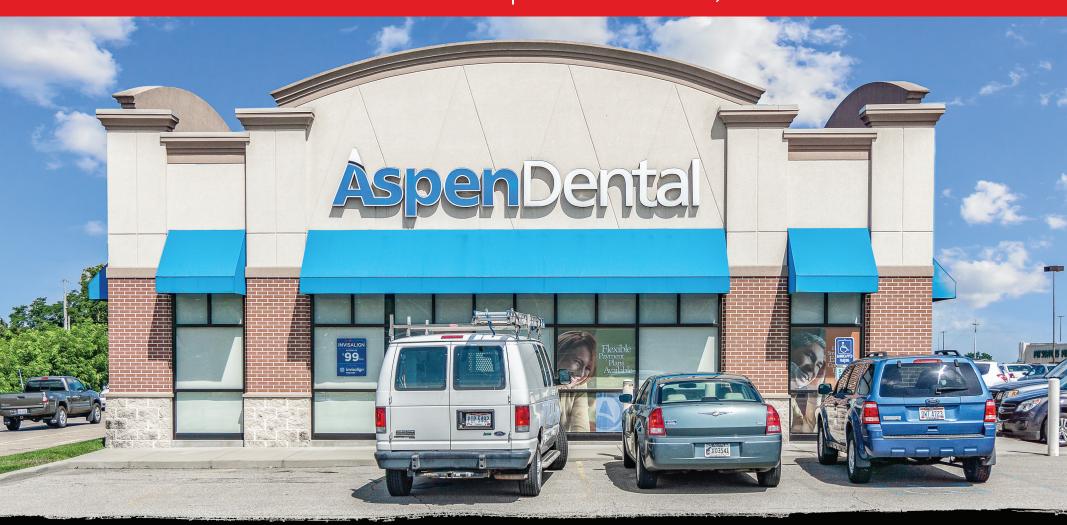

### SINGLE TENANT ASPEN DENTAL, OUTPARCEL TO A 24-HOUR WALMART SUPERCENTER

## 100 MALL DRIVE | STEUBENVILLE, OH

**Aspen**Dental

\$1,061,442 PRICE

7.35% **CAP RATE** 

\$78,016 Annual noi

# CLICK HERE FOR PROPERTY VIDEO

CLICK HERE FOR OFFERING MEMORANDUM

Aspen Dental recently extended their lease term 5 years, and still has two (2), five (5) year options remaining on their lease

The location benefits from a population of over 41,000 within a 5-mile radius of the Subject Property and an average household income of \$61,000