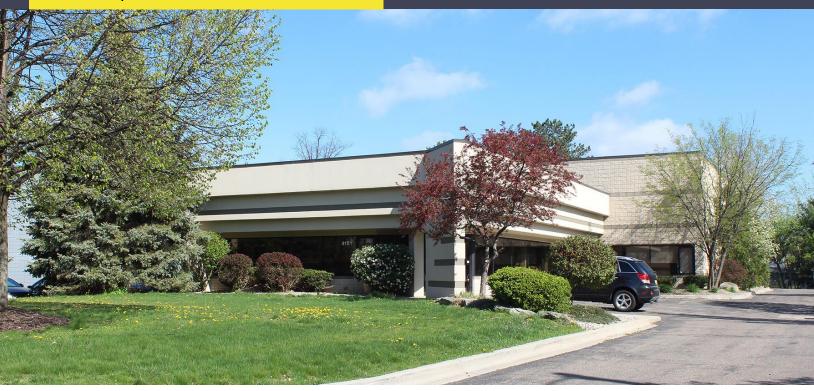

# 4181 PIONEER DRIVE COMMERCE TWP., MICHIGAN

SIGNATURE ASSOCIATES
KNOW SIGNATURE | KNOW RESULTS

HI-TECH FOR SALE 6,635 Square Feet Available

#### **PROPERTY FEATURES**

- 6,635 square feet available
- 3,400 square feet of office
- 16' clear height
- (2) 12x14 grade level doors
- Zoned TLM
- 12 parking spaces, more possible
- Overlooks natural wetlands/pond
- Great open floor plan with open area/showroom and executive offices, fully furnished
- Building has been completely upgraded with LED lights, new kitchen, epoxy floor, new furnace and fire suppression system
- Sale Price: \$995,000 (\$149.96/sq.ft.)