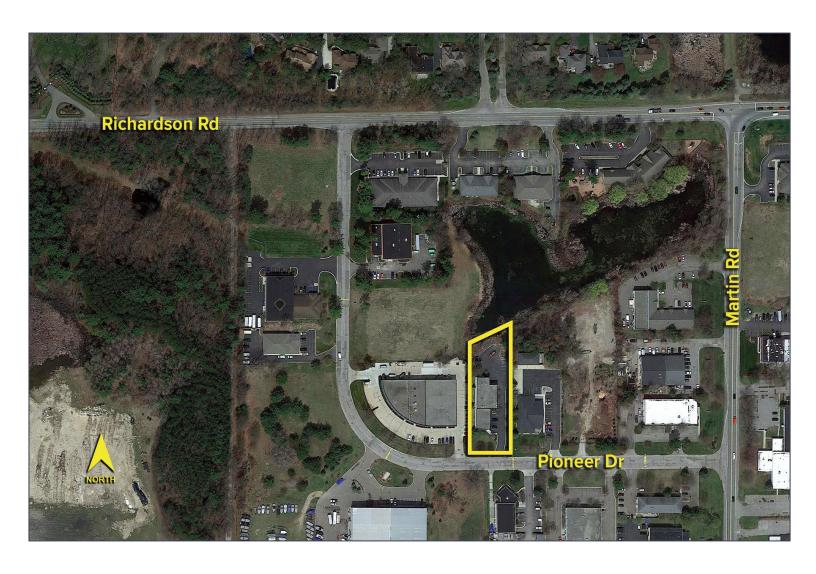

more possible
- Overlooks natural wetlands/pond
- Great open floor plan with open area/showroom and executive offices, fully furnished
- Building has been completely upgraded with LED lights, new kitchen, epoxy floor, new furnace and fire suppression system
- Sale Price: \$995,000 (\$149.96/sq.ft.)



For more information, please contact:

JEFF LEMANSKI (248) 359 0641 jlemanski@signatureassociates.com SIGNATURE ASSOCIATES
One Towne Square, Suite 1200
Southfield, MI 48076
www.signatureassociates.com

#### Site Plan





JEFF LEMANSKI (248) 359 0641 jlemanski@signatureassociates.com SIGNATURE ASSOCIATES
One Towne Square, Suite 1200
Southfield, MI 48076
www.signatureassociates.com

## 4181 Pioneer Drive – Commerce Twp., Michigan Hi-Tech For Sale

6,635 Square Feet AVAILABLE

#### **Aerial**