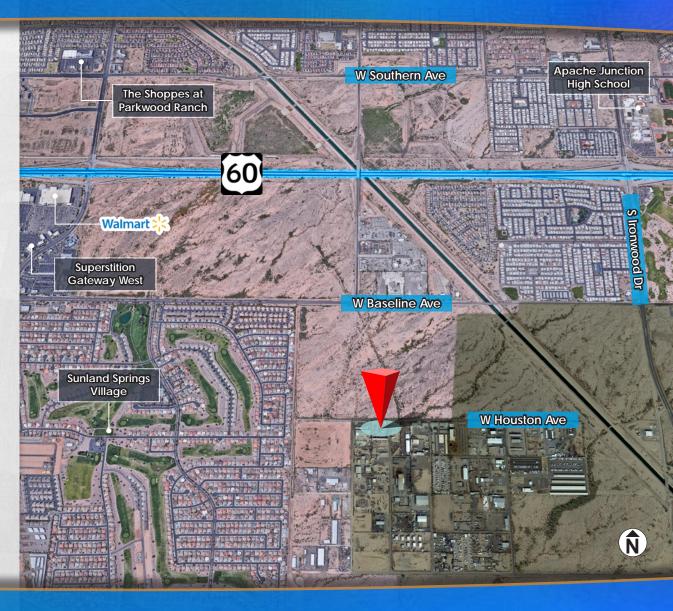

## SWC W HOUSTON AVE & S WARNER RD Apache Junction, AZ 85120 $|\pm 0.50 - \pm 2.66$ Acres CONTACT AGENT FOR LEASE RATE

### **TRAFFIC COUNTS**

| US HIGHWAY 60:  | 76,320 VPD |
|-----------------|------------|
| W BASELINE AVE: | 15,100 VPD |

# **DEMOGRAPHICS**

|                | 1M       | 3M       |
|----------------|----------|----------|
| POPULATION:    | 3,560    | 67,398   |
| AVG HH INCOME: | \$70,960 | \$78,671 |
| HOUSHOLDS:     | 1,751    | 24,380   |
| MEDIAN AGE:    | 69.5     | 39.8     |