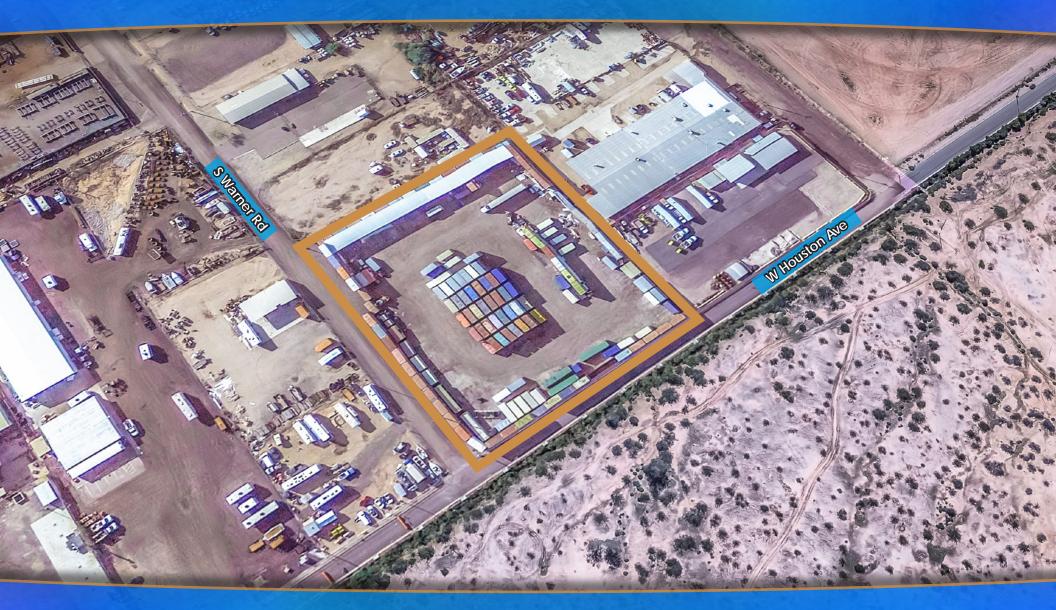

### SWC W HOUSTON AVE & S WARNER RD Apache Junction, AZ 85120 $\pm 0.50 - \pm 2.66$ Acres CONTACT AGENT FOR LEASE RATE

FENCED YARDS & STORAGE FOR LEASE Flexible Sizes

The information contained herein has been obtained from various sources. We have no reason to doubt its accuracy; however, J & J Commercial Properties, Inc. has not verified such information and makes no guarantee, warranty or representation about such information. The prospective buyer or lessee should independently verify all dimensions, specifications, floor plans, and all information prior to the lease or purchase of the property. All offerings are subject to price change, prior sale, lease, or withdrawal from the market without prior notice. 02 27 19

## SWC W HOUSTON AVE & S WARNER RD Apache Junction, AZ 85120 $|\pm 0.50 - \pm 2.66$ Acres CONTACT AGENT FOR LEASE RATE

#### FENCED YARDS & STORAGE FOR LEASE Flexible Sizes

### **PROPERTY HIGHLIGHTS**

- PARCEL: 104-63-011 & 104-63-011J
- AVAILABLE FROM ±0.50 ACRES (±21,780 SF) TO ±2.66 ACRES (±115,869 SF)
- FLEXIBLE LEASE SPACES
- ZONING: CI-2
- FENCED YARD & CONTAINER STORAGE