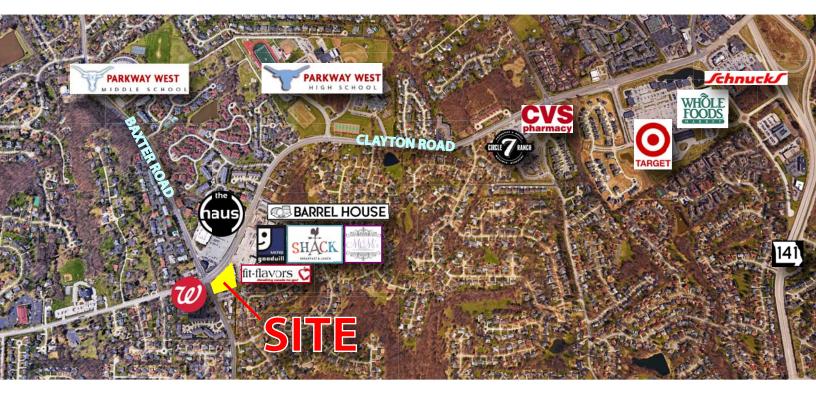

## 1,000 SF FORMER PIZZA AND CARRYOUT RESTAURANT SPACE AVAILABLE

- 14870 Clayton Road (at Baxter Road signalized intersection)
- Hood system, walk-in cooler, ovens, three-compartment sink and other equipment in good condition and "in-place"
- Join Papa Bear Popcorn, Zengel Florist, Smitty's, American Cleaners, Lashed by Laura and UKraft Cafe & Smoothie Exchange
- Prominent, double-sided monument signage available on Clayton Road
- 6 cars per 1,000 SF parking ratio
- LEASE RATE: \$1,670.00 PER MO. + NNN

## 1,000 SF FORMER PIZZA & CARRYOUT RESTAURANT AVAILABLE FOR LEASE

14866-14888 CLAYTON ROAD | CHESTERFIELD, MO 63017

| DEMOGRAPHICS        | 1 MILE    | 3 MILE    | 5 MILE    |
|---------------------|-----------|-----------|-----------|
| Population:         | 8,085     | 76,212    | 67,776    |
| Daytime Employment: | 2,072     | 46,211    | 90,927    |
| No. of Households:  | 3,282     | 30,302    | 66,851    |
| Average HH Income:  | \$217,545 | \$187,152 | \$194,438 |

| ANNUAL AVERAGE DAILY TRAFFIC |            |  |  |
|------------------------------|------------|--|--|
| Clayton Road:                | 17,981 VPD |  |  |
| Baxter Road:                 | 7,226 VPD  |  |  |
|                              |            |  |  |