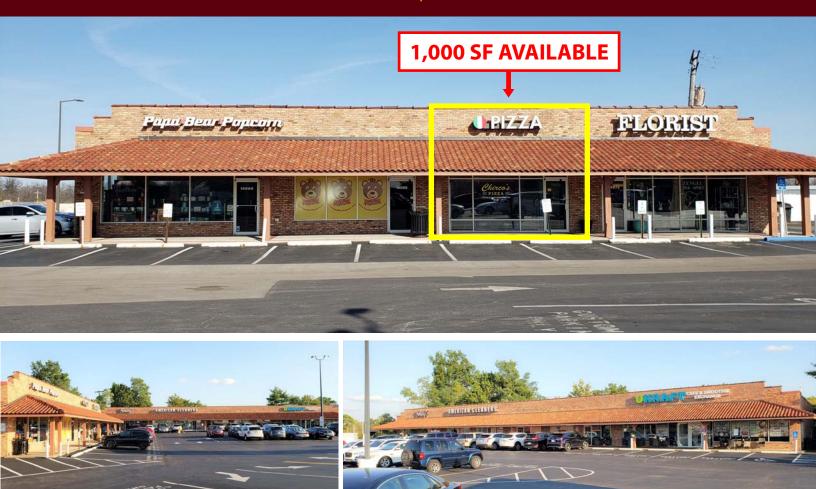

## 1,000 SF FORMER PIZZA & CARRYOUT RESTAURANT AVAILABLE FOR LEASE

14866-14888 CLAYTON ROAD | CHESTERFIELD, MO 63017

## 1,000 SF FORMER PIZZA AND CARRYOUT RESTAURANT SPACE AVAILABLE

- 14870 Clayton Road (at Baxter Road signalized intersection)
- Hood system, walk-in cooler, ovens, three-compartment sink and other equipment in good condition and "in-place"
- Join Papa Bear Popcorn, Zengel Florist, Smitty's, American Cleaners, Lashed by Laura and UKraft Cafe & Smoothie Exchange
- Prominent, double-sided monument signage available on Clayton Road
- 6 cars per 1,000 SF parking ratio
- LEASE RATE: \$1,670.00 PER MO. + NNN