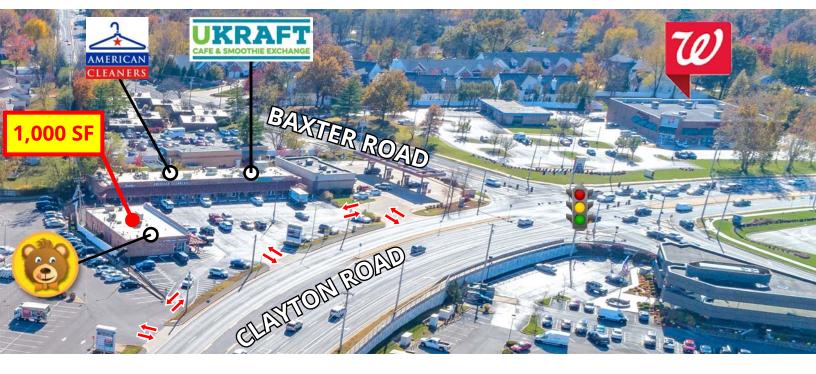

## 1,000 SF FORMER PIZZA AND CARRYOUT RESTAURANT SPACE AVAILABLE

- 14870 Clayton Road (at Baxter Road signalized intersection)
- Hood system, walk-in cooler, ovens, three-compartment sink and other equipment in good condition and "in-place"
- Join Papa Bear Popcorn, Zengel Florist, Smitty's, American Cleaners, Lashed by Laura and UKraft Cafe & Smoothie Exchange
- Prominent, double-sided monument signage available on Clayton Road
- 6 cars per 1,000 SF parking ratio
- LEASE RATE: \$1,670.00 PER MO. + NNN

| ANNUAL AVERAGE DAILY TRAFFIC |            |  |  |
|------------------------------|------------|--|--|
| Clayton Road:                | 17,981 VPD |  |  |
| Baxter Road:                 | 7,226 VPD  |  |  |
|                              |            |  |  |