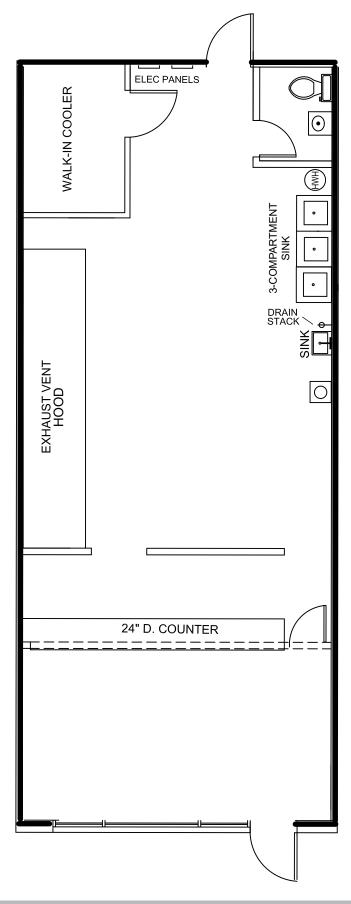

## 1,000 SF FORMER PIZZA AND CARRYOUT RESTAURANT SPACE AVAILABLE

- 14870 Clayton Road (at Baxter Road signalized intersection)
- Hood system, walk-in cooler, ovens, three-compartment sink and other equipment in good condition and "in-place"
- Join Papa Bear Popcorn, Zengel Florist, Smitty's, American Cleaners, Lashed by Laura and UKraft Cafe & Smoothie Exchange
- Prominent, double-sided monument signage available on Clayton Road
- 6 cars per 1,000 SF parking ratio
- LEASE RATE: \$1,670.00 PER MO. + NNN