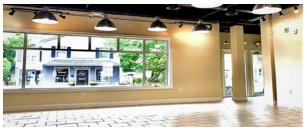

### **Available Space**

- First Floor Approx. 1,800 SF
- · Divisible to Approx. 900 SF
- Open Plan with High Ceilings
- · Great Window Line
- 2 ADA Bathrooms
- Kitchen
- · Basement Storage Included