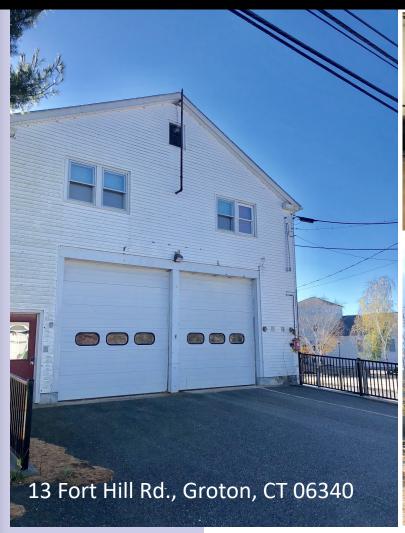

# **FOR SALE** Former Firehouse

**FOR SALE** \$499,900

**Heather Gianacoplos** 

## **Pequot Commercial**

15 Chesterfield Road, Suite 4 East Lyme, CT 06333

860-447-9570 x153 heatherg@pequotcommercial.com

- ✓ Two story 7,550 sf with large open spaces, basement incl:
  - 5 bay doors with 12' doors
  - 14' Ceilings Incl. 560 sf office
  - 0.56 acre 145' Road frontage
- ✓ Ample off-street parking lot for 30+
- √ 15,200 Daily average traffic count
- ✓ Burbank Megasteam boiler w/ tankless hot water
- ✓ Newer Beckett furnace ✓ Taxes \$5,315.37
- ✓ New electrical panel
  ✓ Public Water/Sewer
- ✓ Zone CA-12 ✓ Oil / Propane