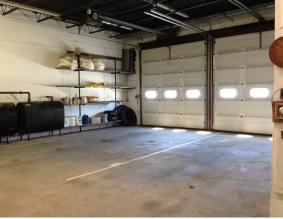

## **Pequot Commercial**

15 Chesterfield Road, Suite 4 East Lyme, CT 06333

860-447-9570 x153 heatherg@pequotcommercial.com

- ✓ Two story 7,550 sf with large open spaces, basement incl:
  - 5 bay doors with 12' doors
  - 14' Ceilings Incl. 560 sf office
  - 0.56 acre 145' Road frontage
- ✓ Ample off-street parking lot for 30+
- √ 15,200 Daily average traffic count
- ✓ Burbank Megasteam boiler w/ tankless hot water
- ✓ Newer Beckett furnace ✓ Taxes \$5,315.37
- ✓ New electrical panel
  ✓ Public Water/Sewer
- ✓ Zone CA-12 ✓ Oil / Propane