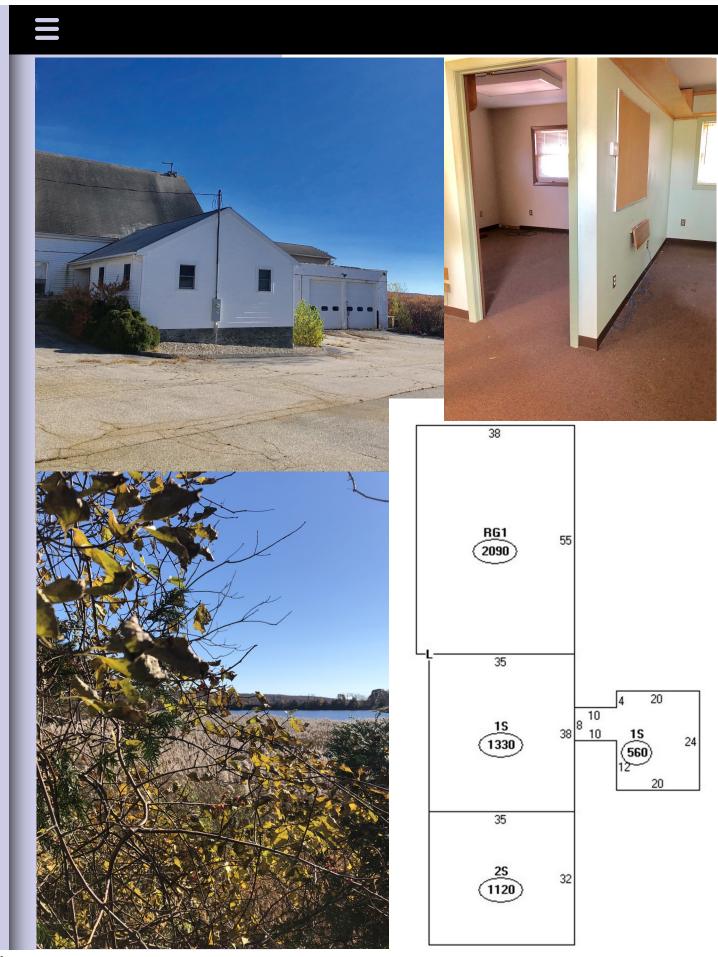

# **FOR SALE** Former Firehouse

**FOR SALE** \$499,900

**Heather Gianacoplos** 

## **Pequot Commercial**

15 Chesterfield Road, Suite 4 East Lyme, CT 06333

860-447-9570 x153 heatherg@pequotcommercial.com

- ✓ Two story 7,550 sf with large open spaces, basement incl:
  - 5 bay doors with 12' doors
  - 14' Ceilings Incl. 560 sf office
  - 0.56 acre 145' Road frontage
- ✓ Ample off-street parking lot for 30+
- √ 15,200 Daily average traffic count
- ✓ Burbank Megasteam boiler w/ tankless hot water
- ✓ Newer Beckett furnace ✓ Taxes \$5,315.37
- ✓ New electrical panel
  ✓ Public Water/Sewer
- ✓ Zone CA-12 ✓ Oil / Propane