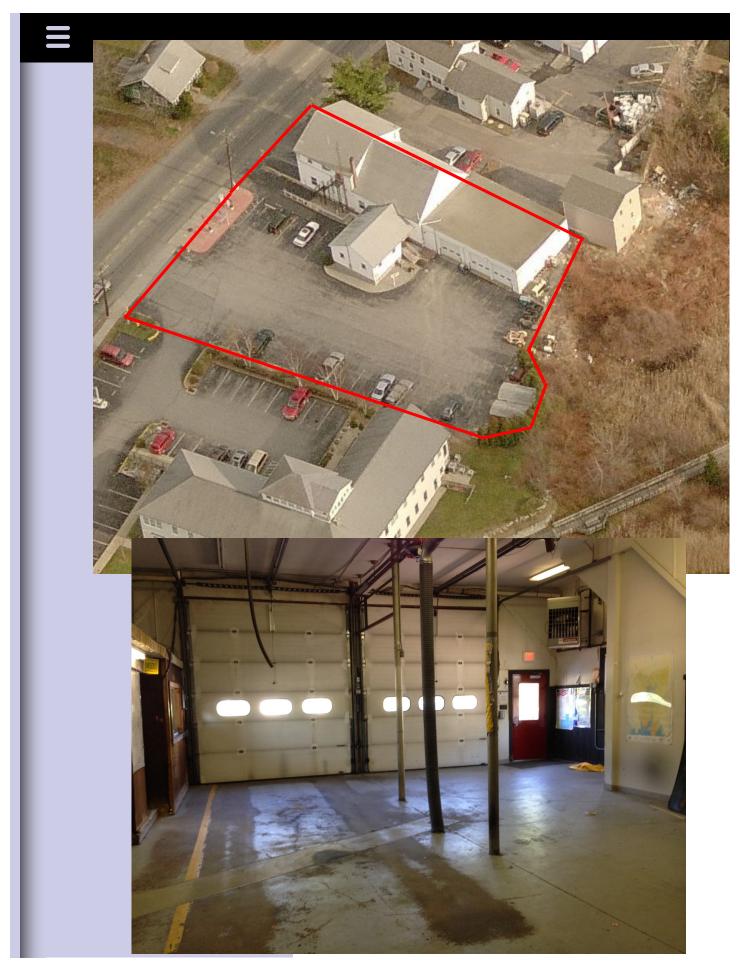

# **FOR SALE** Former Firehouse

**FOR SALE** \$499,900

**Heather Gianacoplos** 

## **Pequot Commercial**

15 Chesterfield Road, Suite 4 East Lyme, CT 06333

860-447-9570 x153 heatherg@pequotcommercial.com

- ✓ Two story 7,550 sf with large open spaces, basement incl:
  - 5 bay doors with 12' doors
  - 14' Ceilings Incl. 560 sf office
  - 0.56 acre 145' Road frontage
- ✓ Ample off-street parking lot for 30+
- √ 15,200 Daily average traffic count
- ✓ Burbank Megasteam boiler w/ tankless hot water
- ✓ Newer Beckett furnace ✓ Taxes \$5,315.37
- ✓ New electrical panel
  ✓ Public Water/Sewer
- ✓ Zone CA-12 ✓ Oil / Propane