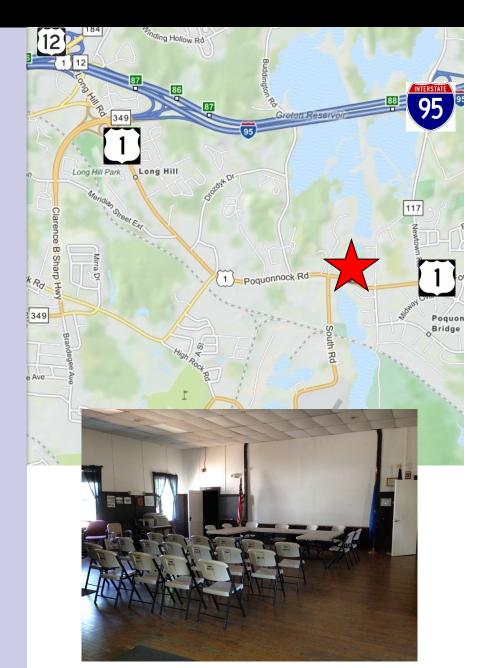

## **Pequot Commercial**

15 Chesterfield Road, Suite 4 East Lyme, CT 06333

860-447-9570 x153 heatherg@pequotcommercial.com

- ✓ Two story 7,550 sf with large open spaces, basement incl:
  - 5 bay doors with 12' doors
  - 14' Ceilings Incl. 560 sf office
  - 0.56 acre 145' Road frontage
- ✓ Ample off-street parking lot for 30+
- √ 15,200 Daily average traffic count
- ✓ Burbank Megasteam boiler w/ tankless hot water
- ✓ Newer Beckett furnace ✓ Taxes \$5,315.37
- ✓ New electrical panel
  ✓ Public Water/Sewer
- ✓ Zone CA-12 ✓ Oil / Propane