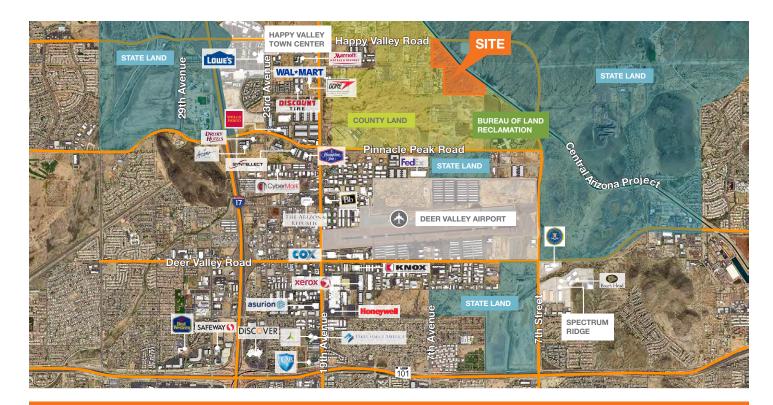

### Total ±35 Acres

| A-1 zoning, City of Phoenix               |
|-------------------------------------------|
| Divisible lot program                     |
| Immediate access to the I-17 Freeway      |
| Convenient access to the Loop 101 Freeway |
|                                           |

Two full diamond interchanges at I-17 and Happy Valley Road, and 7th Avenue and Loop 101