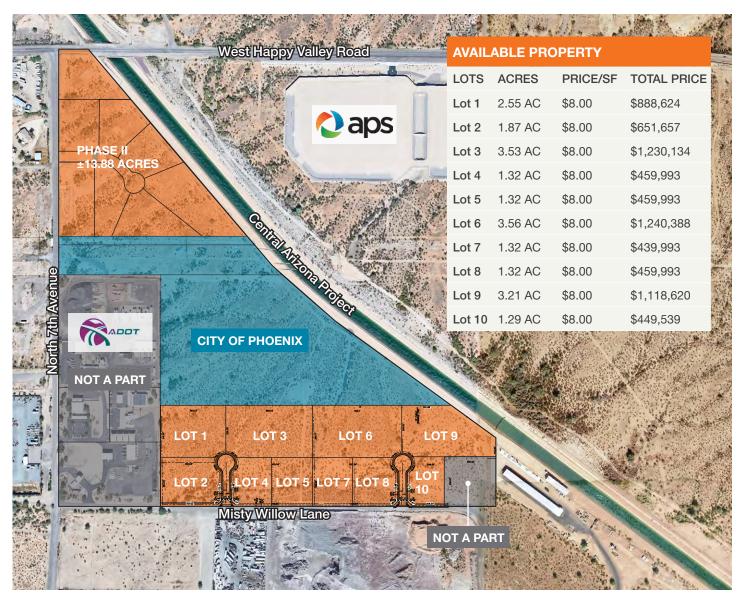

#### Site Plan

### Total ±35 Acres

| A-1 zoning, City of Phoenix               |
|-------------------------------------------|
| Divisible lot program                     |
| Immediate access to the I-17 Freeway      |
| Convenient access to the Loop 101 Freeway |
|                                           |