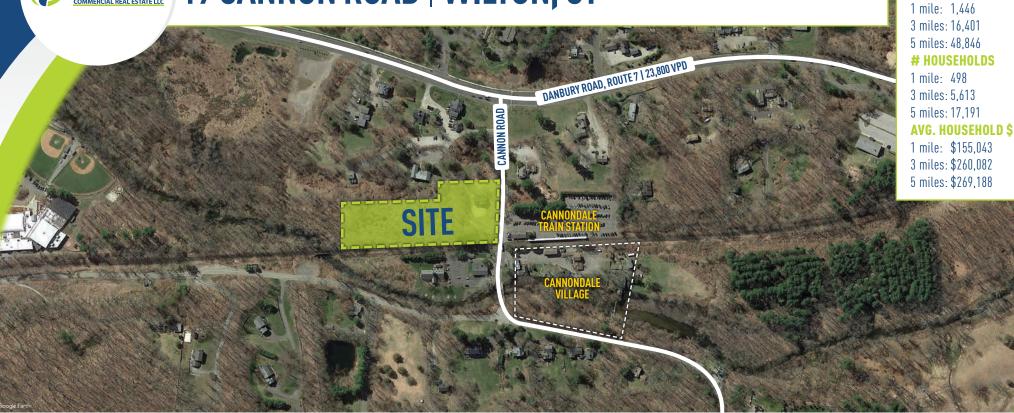

### TRUE 19 CANNON ROAD | WILTON, CT

# FOR SALE: 2.16 ACRES

- Near signalized corner at Route 7 and Cannon Road; 23,500 Vehicles Per Day.
- Directly adjacent to the Cannondale Train Station parking.
- House on the site is 2,357 SF with water and easy accessibility to sewer and can be expanded by 50% to 3,535 SF.
- Zoning: R-2 with adaptive use rights.
- Retail, office, schools, daycare and residential uses permitted.

AREA RETAILERS: Cannondale Train Station, The Greens at Cannondale, Wilton Meadows Health Care Center, Apple Blossom School and Family Center, Schoolhouse at Cannondale, The Cannon Grange, Wilton Sport Shop, Annabel Green Flowers and many more!