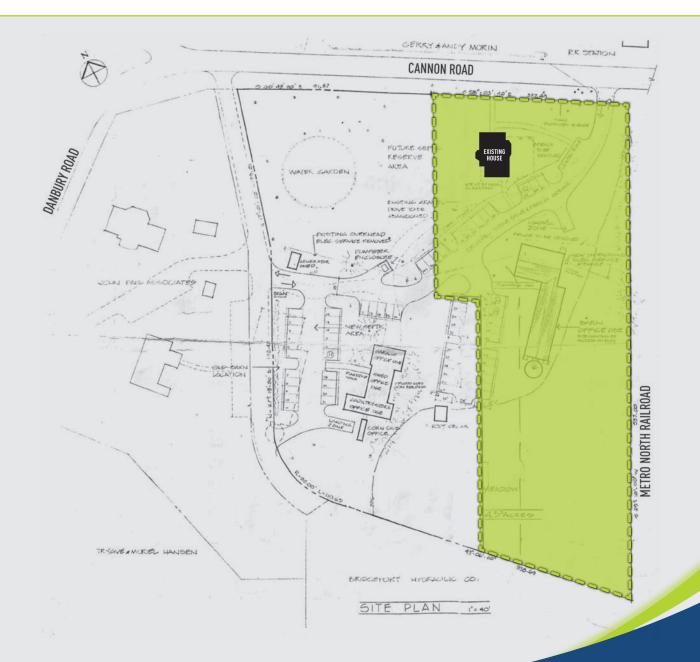

## TRUE 19 CANNON ROAD | WILTON, CT

# FOR SALE: 2.16 ACRES

- Near signalized corner at Route 7 and Cannon Road; 23,500 Vehicles Per Day.
- Directly adjacent to the Cannondale Train Station parking.
- House on the site is 2,357 SF with water and easy accessibility to sewer and can be expanded by 50% to 3,535 SF.
- Zoning: R-2 with adaptive use rights.
- Retail, office, schools, daycare and residential uses permitted.