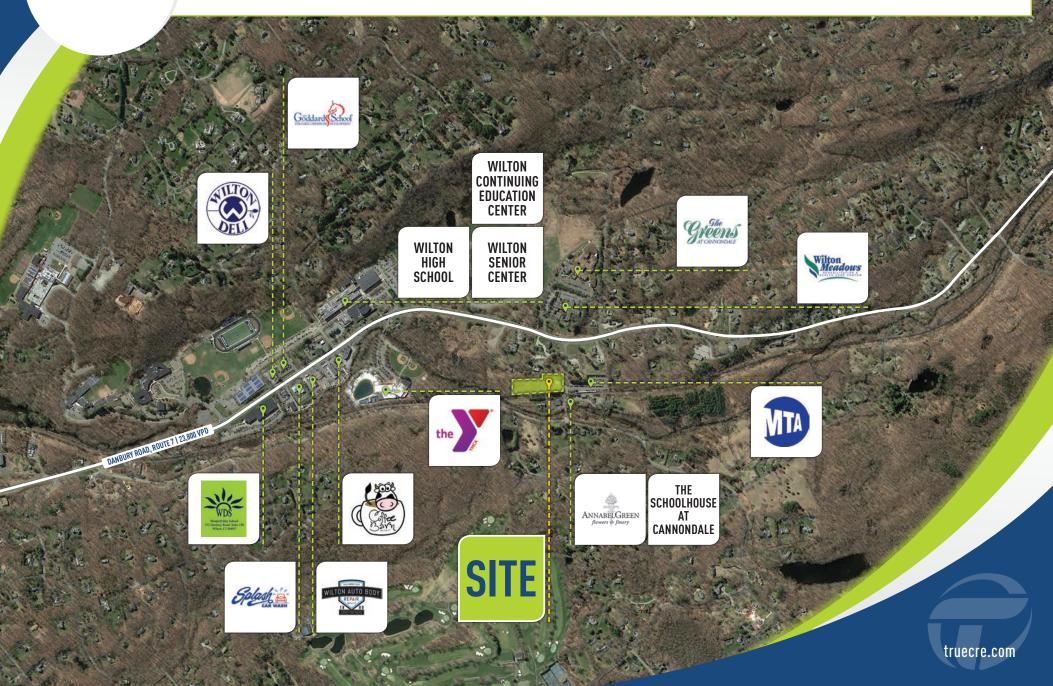

### TRUE 19 CANNON ROAD | WILTON, CT

AREA RETAILERS: Cannondale Train Station, The Greens at Cannondale, Wilton Meadows Health Care Center, Apple Blossom School and Family Center, Schoolhouse at Cannondale, The Cannon Grange, Wilton Sport Shop, Annabel Green Flowers and many more!