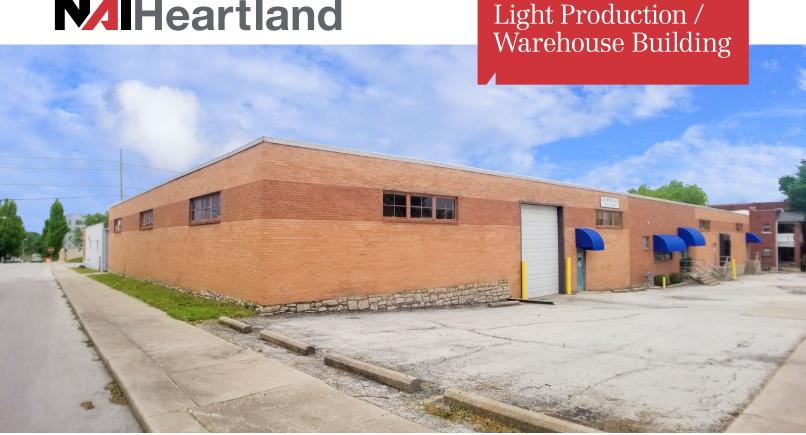

## 2718 Holmes Street

Kansas City, Missouri

## **Property Features**

- ±20,000 Square Feet on approx. 0.63 acres - ±2,200 SF of Office
- 16' Clear-height
- One (1) Dock-high w/ leveler and One (1) Drive-in Door (14'x12')
- Est. (2) 200 Amp, 240v 3-phase power
- Minutes from Crossroads and Downtown
- B4-5, R-1.5 Light Industrial Zoning
- All new LED lighting 2015
- New TPO Roof 2013
- Sale Price: \$1,250,000