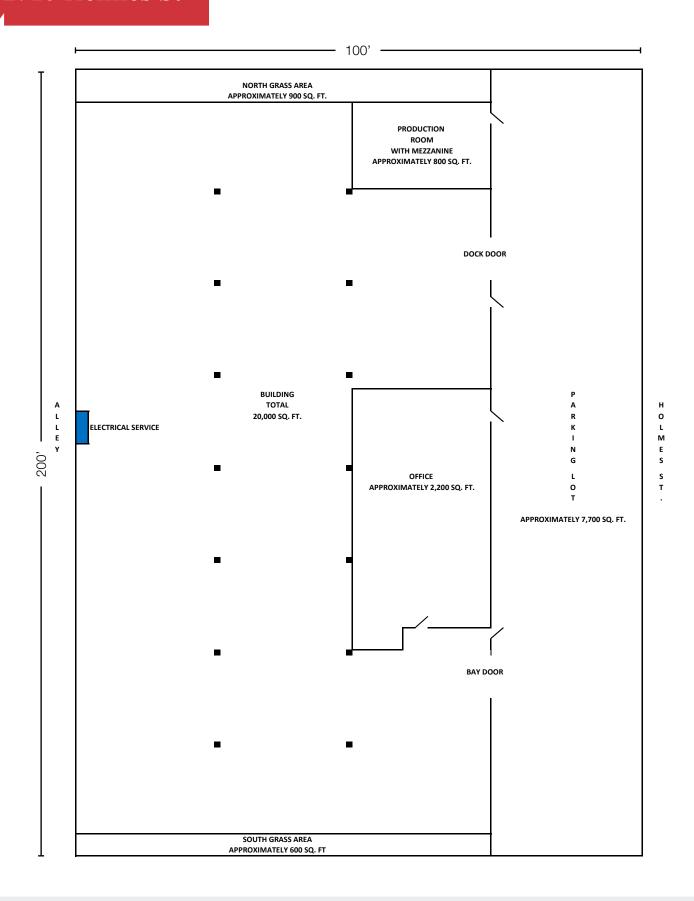

## **Property Features**

- ±20,000 Square Feet on approx. 0.63 acres - ±2,200 SF of Office
- 16' Clear-height
- One (1) Dock-high w/ leveler and One (1) Drive-in Door (14'x12')
- Est. (2) 200 Amp, 240v 3-phase power
- Minutes from Crossroads and Downtown
- B4-5, R-1.5 Light Industrial Zoning
- All new LED lighting 2015
- New TPO Roof 2013
- Sale Price: \$1,250,000