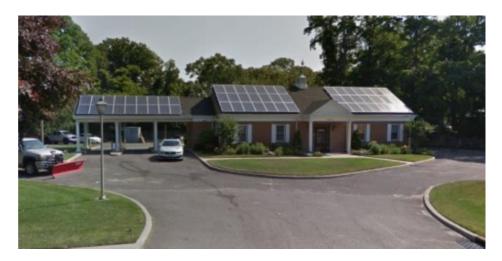

Lot Size (Acres): 1.6

Zoning: J2 Retail

Redevelopment Opportunity / Land Lease. Former Bank Branch, current tenant is an insurance agency located in the busy Route 112 Corridor. 1/4 mile north of Route 25. Brick Construction on oversized 1.6 acre site. 3 Drive-thru windows unused, may be reactivated. No sewers. Ideal for bank, credit union, walk-in medical urgent care, fast food restaurants, etc. Also good for professional office use including attorney, CPA, Insurance, etc.