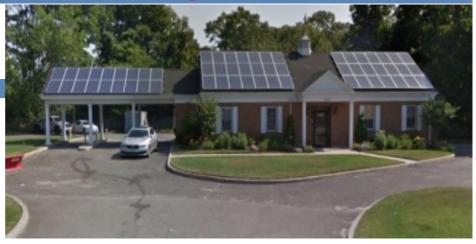

Lot Size (Acres): 1.6

Zoning: J2 Retail

Redevelopment Opportunity / Land Lease. Former Bank Branch, current tenant is an insurance agency located in the busy Route 112 Corridor. 1/4 mile north of Route 25. Brick Construction on oversized 1.6 acre site. 3 Drive-thru windows unused, may be reactivated. No sewers. Ideal for bank, credit union, walk-in medical urgent care, fast food restaurants, etc. Also good for professional office use including attorney, CPA, Insurance, etc.