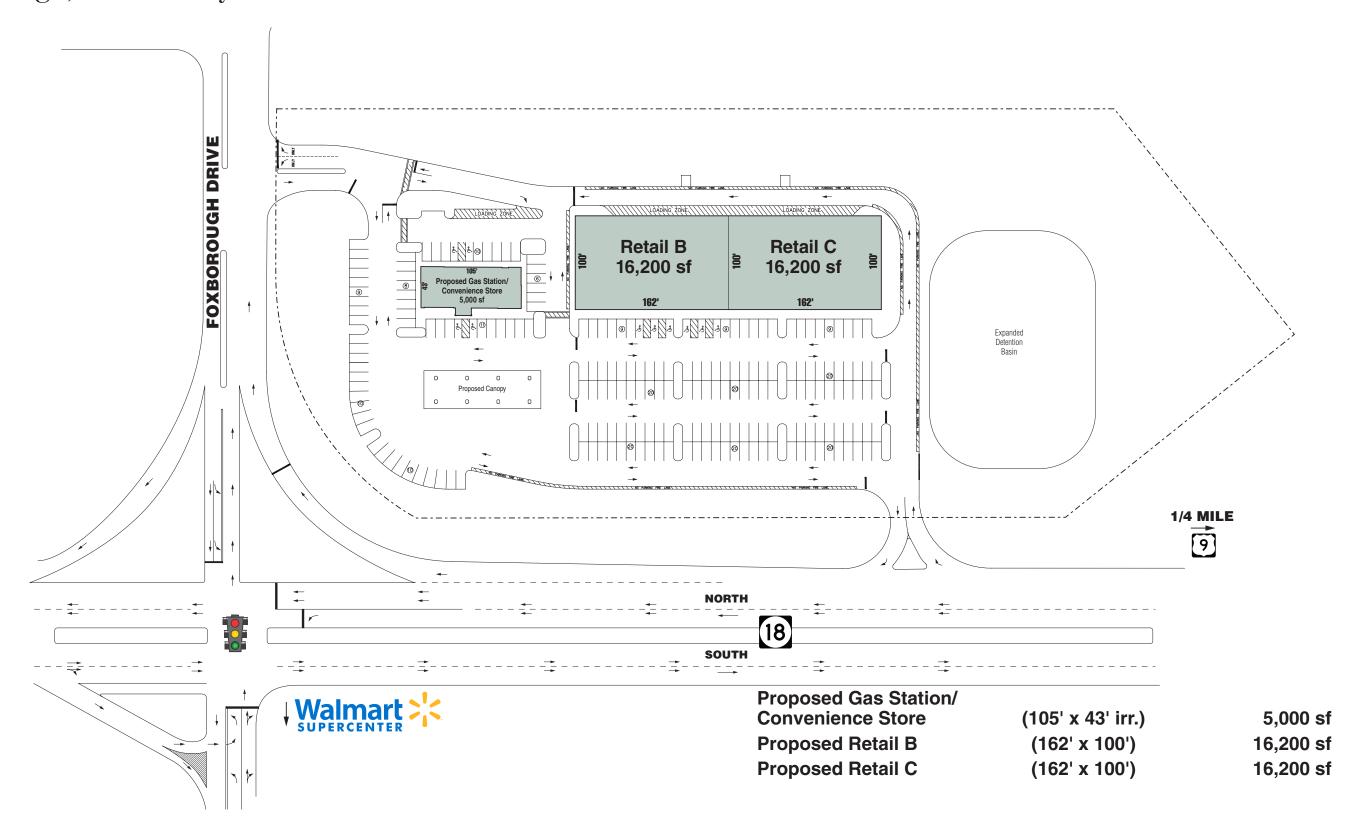

New Construction

 $37.400 \text{ sf on } \pm 9.33 \text{ Acres}$ 

211 Cars

ADT 40,837 on New Jersey Route 18

Walmart Supercenter, Costco, Lowe's, Acme, Whole Foods, The Shoppes at Old Bridge (Banana Republic, Chico's, Jos. A. Bank, The Children's Place, Crunch Fitness, Panera Bread, White House | Black Market, GNC)