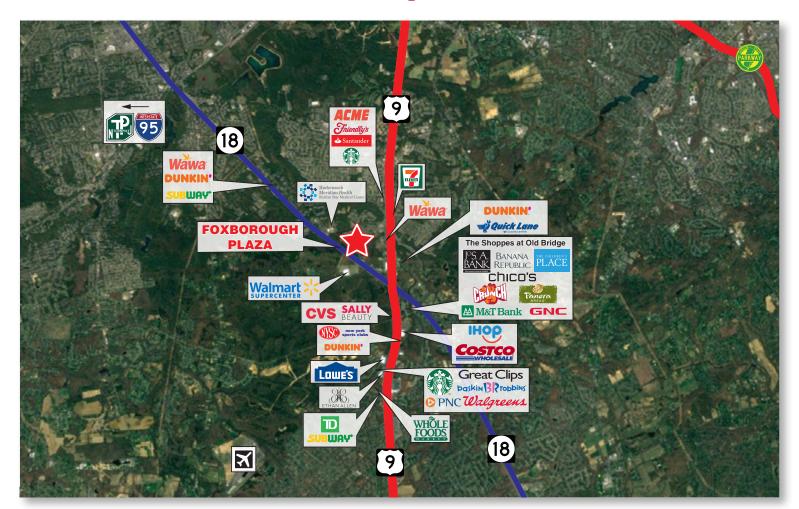

## Foxborough Plaza

**Route 18 Across from Walmart Supercenter** 

**Location:** 

Type:

Parking:

**GLA:** 

Traffic:

**Area Retailers:** 

**Vital Statistics:** 

RD Management LLC

Darren Sasso

212-265-6600 x354 dsasso@rdmanagement.com

810 Seventh Avenue, 10th floor New York, NY 10019

Foxborough Plaza is located in Middlesex County at the corner of NJ Route 18 and Foxborough Drive, Old Bridge, New Jersey 08857.

New Construction

 $37.400 \text{ sf on } \pm 9.33 \text{ Acres}$ 

211 Cars

ADT 40,837 on New Jersey Route 18

Walmart Supercenter, Costco, Lowe's, Acme, Whole Foods, The Shoppes at Old Bridge (Banana Republic, Chico's, Jos. A. Bank, The Children's Place, Crunch Fitness, Panera Bread, White House | Black Market, GNC)

- The development is adjacent to Foxborough Village to the North
- Proximity to Raritan Bay Medical Center/Hackensack Meridian Health at Route 18 & Ferry Road
- Ideal for medical related uses