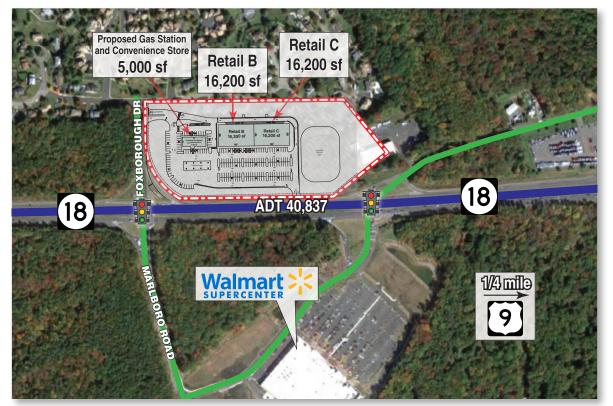

New Construction

 $37.400 \text{ sf on } \pm 9.33 \text{ Acres}$ 

211 Cars

ADT 40,837 on New Jersey Route 18

Walmart Supercenter, Costco, Lowe's, Acme, Whole Foods, The Shoppes at Old Bridge (Banana Republic, Chico's, Jos. A. Bank, The Children's Place, Crunch Fitness, Panera Bread, White House | Black Market, GNC)