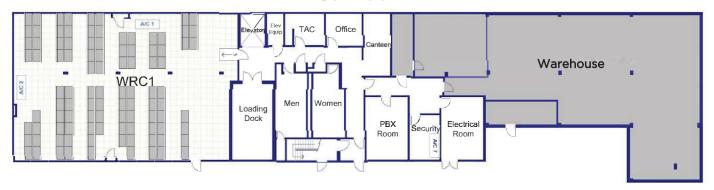

### First Floor

©2020 Cushman & Wakefield. All rights reserved. The information contained in this communication is strictly confidential. This information has been obtained from sources believed to be reliable but has not been verified. No warranty or representation, express or implied, is made as to the condition of the property (or properties) referenced herein or as to the accuracy or completeness of the information contained herein, and same is submitted subject to errors, omissions, change of price, rental or other conditions, withdrawal without notice, and to any special listing conditions imposed by the property owner(s). Any projections, opinions or estimates are subject to uncertainty and do not signify current or future property performance.

#### **PROPERTY HIGHLIGHTS**

- 22,566 square feet (11,283 SF per floor)
- 1.38 acres
- Clear Height: First floor 11' 15'; Second Floor 10'
- 12" raised floor area (WRC1, WRC2 & WRC3; see floor plan)
- UPS and generator (negotiable)
- Located near downtown Indianapolis
- Great broadband backbone
- 2,000A/480V/3-phase
- One (1) dock (24' high)