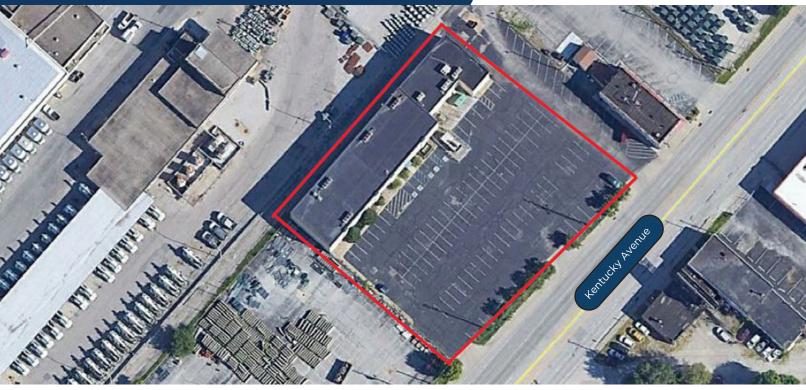

### FOR SALE 1170 Kentucky Avenue Indianapolis, IN 46221

#### **PROPERTY HIGHLIGHTS**

- 22,566 square feet (11,283 SF per floor)
- 1.38 acres
- Clear Height: First floor 11' 15'; Second Floor 10'
- 12" raised floor area (WRC1, WRC2 & WRC3; see floor plan)
- UPS and generator (negotiable)
- Located near downtown Indianapolis
- Great broadband backbone
- 2,000A/480V/3-phase
- One (1) dock (24' high)