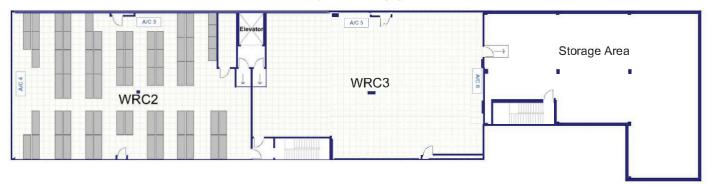

#### **PROPERTY HIGHLIGHTS**

- 22,566 square feet (11,283 SF per floor)
- 1.38 acres
- Clear Height: First floor 11' 15'; Second Floor 10'
- 12" raised floor area (WRC1, WRC2 & WRC3; see floor plan)
- UPS and generator (negotiable)
- Located near downtown Indianapolis
- Great broadband backbone
- 2,000A/480V/3-phase
- One (1) dock (24' high)

# Second Floor

### First Floor

©2020 Cushman & Wakefield. All rights reserved. The information contained in this communication is strictly confidential. This information has been obtained from sources believed to be reliable but has not been verified. No warranty or representation, express or implied, is made as to the condition of the property (or properties) referenced herein or as to the accuracy or completeness of the information contained herein, and same is submitted subject to errors, omissions, change of price, rental or other conditions, withdrawal without notice, and to any special listing conditions imposed by the property owner(s). Any projections, opinions or estimates are subject to uncertainty and do not signify current or future property performance.