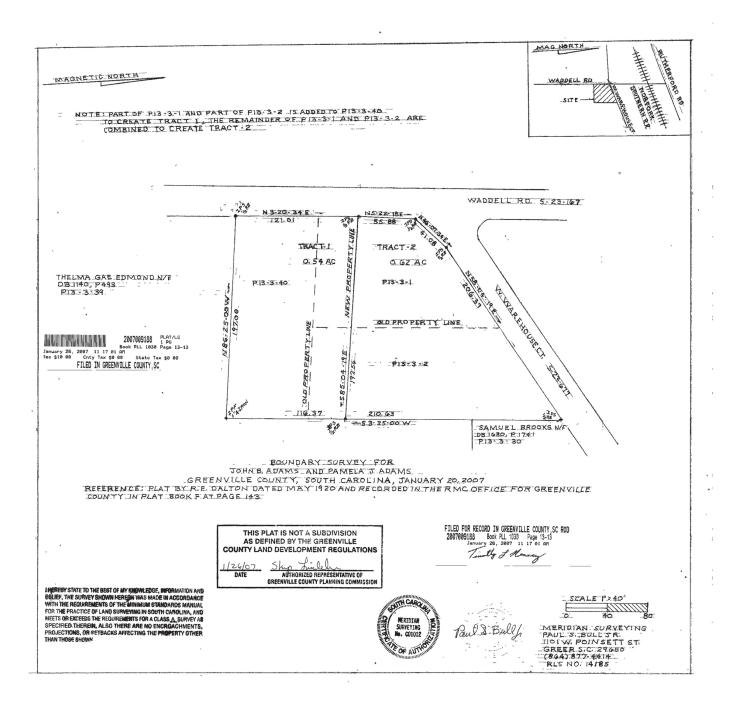

## **Property Features**

- ±0.62 Acres of land
- Electric service provider (12,470 volts): Duke Energy
- Natural gas service provider: Piedmont Natural Gas
- Water service (6" line): Greenville Water System
- Sewer service is available (8" line)
- Greenville County Tax Map #P013000300100
- Zoned S-1, Greenville County
- Located at the intersection of W. Warehouse Court & Waddell Road; ±0.1 miles to Rutherford Road, ±1.3 miles to Wade Hampton Blvd, ±1.5 miles to N. Pleasantburg Drive, ±3.4 miles to I-385 & ±7.2 miles to I-85