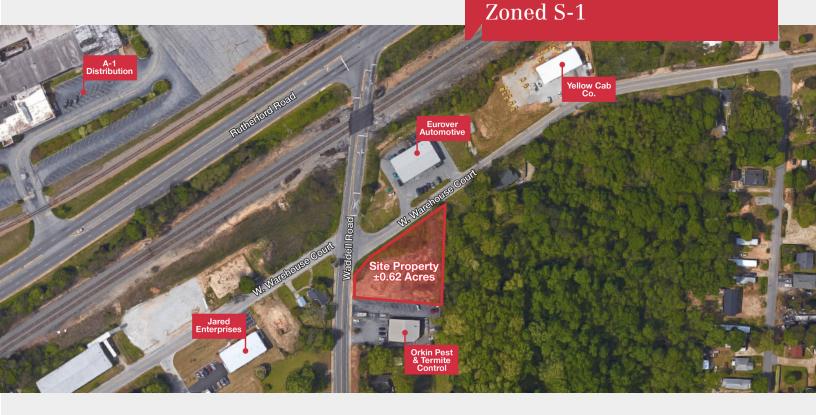

## **Property Features**

- ±0.62 Acres of land
- Electric service provider (12,470 volts): Duke Energy
- Natural gas service provider: Piedmont Natural Gas
- Water service (6" line): Greenville Water System
- Sewer service is available (8" line)
- Greenville County Tax Map #P013000300100
- Zoned S-1, Greenville County
- Located at the intersection of W. Warehouse Court & Waddell Road; ±0.1 miles to Rutherford Road, ±1.3 miles to Wade Hampton Blvd, ±1.5 miles to N. Pleasantburg Drive, ±3.4 miles to I-385 & ±7.2 miles to I-85

Sale Price: \$87,000