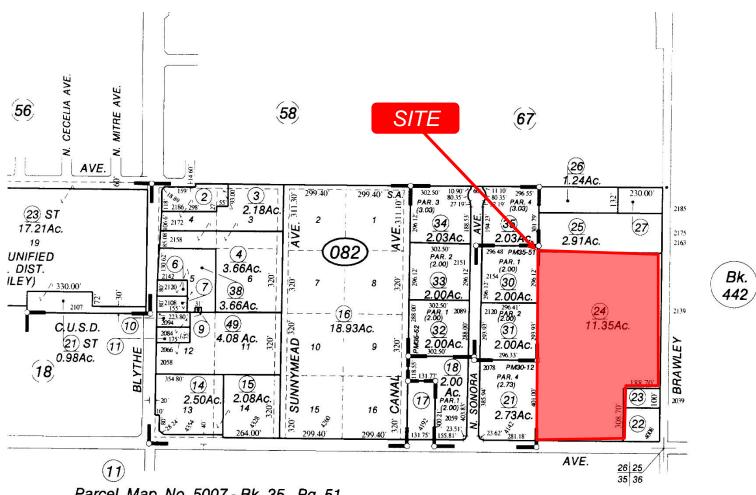

#### Parcel Map

Parcel Map No. 5007 - Bk. 35, Pg. 51 Parcel Map No. 5008 - Bk. 35, Pg. 52

> NOTE - Assessor's Block Numbers Shown in Ellipses. Assessor's Parcel Numbers Shown in Circles.

Assessor's Map Bk.312 - Pg. 08
County of Fresno, Calif.