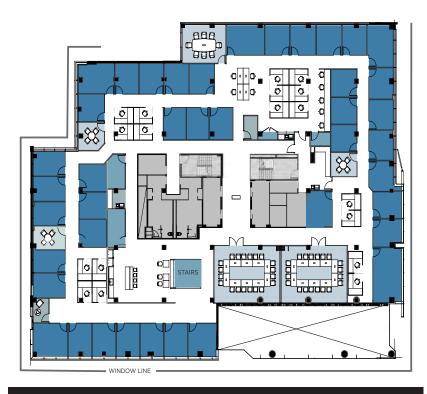

### 2<sup>ND</sup> FLOOR

17,640

RSF

- 23 windowed offices
- 9 interior offices
- 22 workstations
- 3 conference rooms
- 3 huddle rooms
- 1 pantry