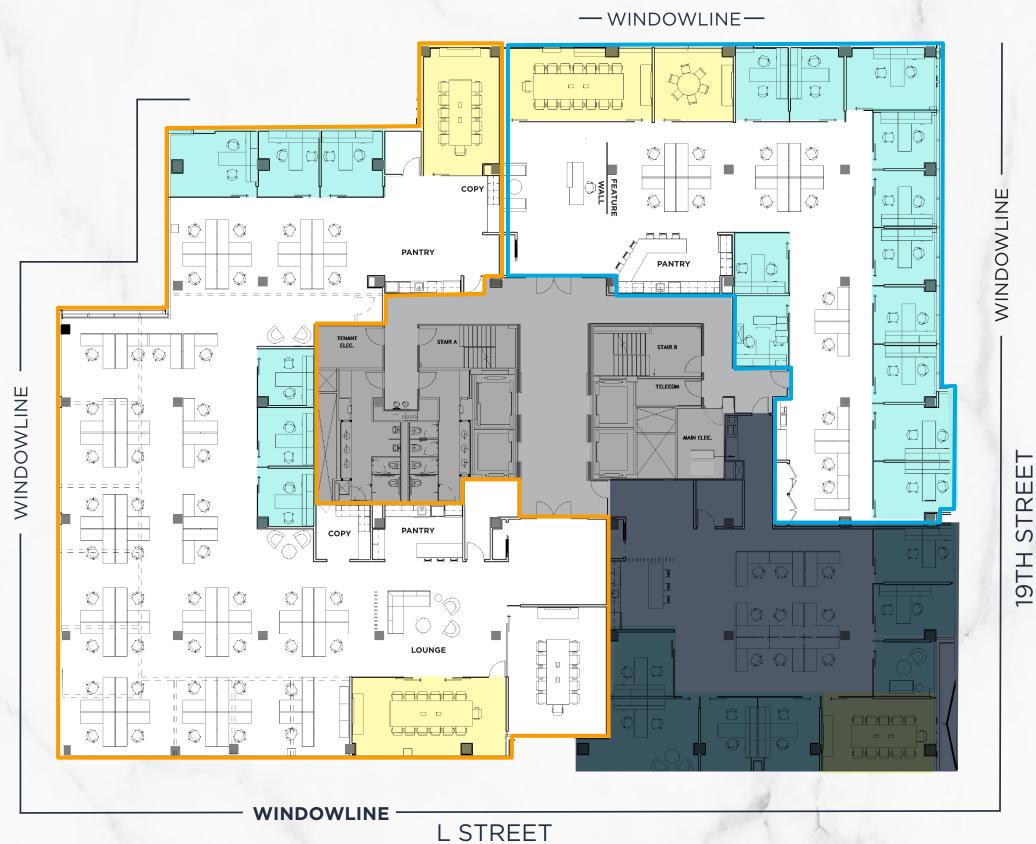

## BUILDING WITHIN A BUILDING OPORTUNITY

3<sup>RD</sup> FLOOR

3<sup>RD</sup> FLOOR

2<sup>ND</sup> FLOOR

GROUND FLOOR/ PRIVATE LOBBY

144

OE.

### HYPOTHETICAL **TEST FITS**

### **GROUND FLOOR**

### 2<sup>ND</sup> FLOOR

17,640

RSF

- 23 windowed offices
- 9 interior offices
- 22 workstations
- 3 conference rooms
- 3 huddle rooms
- 1 pantry

### **CONTIGUOUS UP TO 40,000 RSF**

### **3<sup>RD</sup> FLOOR**

19,675 **RSF** 

- 33 windowed offices
- 9 interior offices
- 6 workstations
- 3 conference rooms
- 1 pantry

### Suite A 10K SF

### DIVISIBLE

45 Workstations 6 Offices (ability to add up to 9 additional offices) 3 Conference

### Suite B 6.1K SF

10 Perimeter Offices 2 Interior Offices 12 Workstations 3 Conference/Huddle

Combined 16.1K SF

GROUP