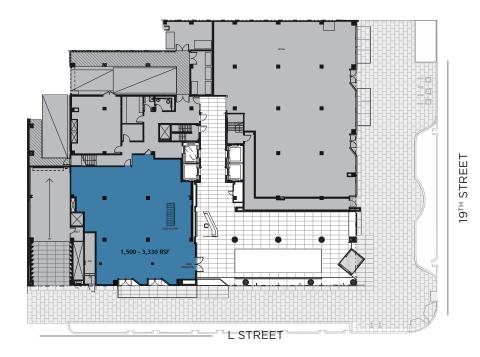

## BUILDING WITHIN A BUILDING OPORTUNITY

3<sup>RD</sup> FLOOR

3<sup>RD</sup> FLOOR

2<sup>ND</sup> FLOOR

GROUND FLOOR/ PRIVATE LOBBY

144

OE.

### **GROUND FLOOR**

### **CONTIGUOUS UP TO 40,000 RSF**