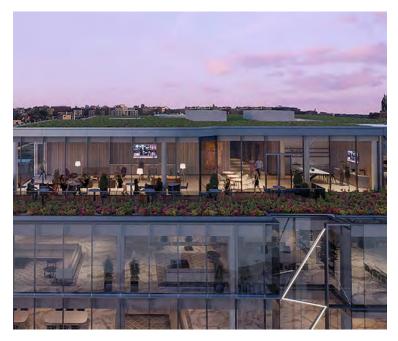

# A PENTHOUSE WORTH PURS

# THE PENTHOUSE

PENTHOUSE FEATURES

- 11 foot finished ceiling height
- Full height glass fronting L Street

Sliding glass nana-wall facing west with access to building terrace

5,000 SF of Rooftop Amenities