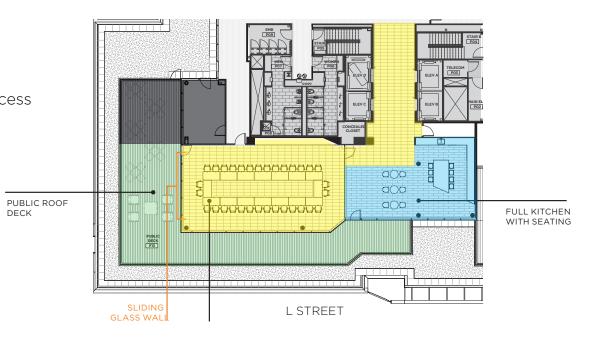

# THE PENTHOUSE

PENTHOUSE FEATURES

- 11 foot finished ceiling height
- Full height glass fronting L Street

Sliding glass nana-wall facing west with access to building terrace

5,000 SF of Rooftop Amenities