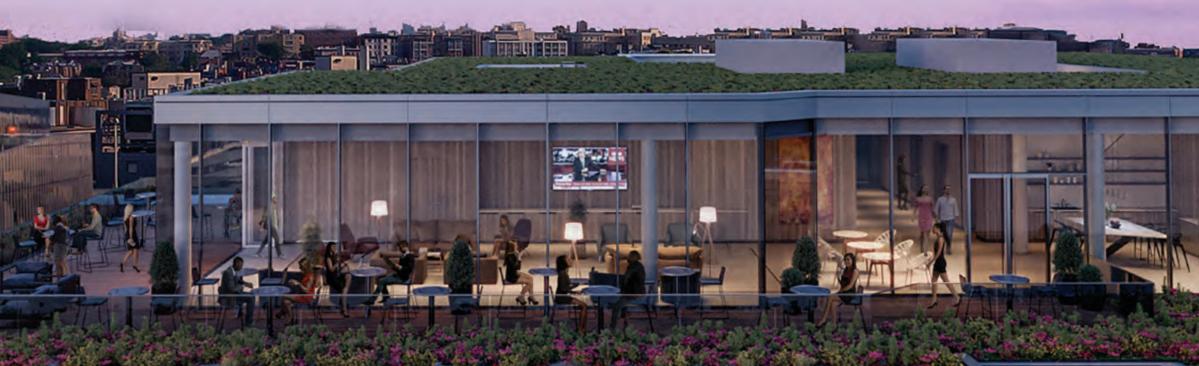

# A PENTHOUSE WORTH PURS

# THE PENTHOUSE

PENTHOUSE FEATURES

- 11 foot finished ceiling height
- Full height glass fronting L Street

Sliding glass nana-wall facing west with access to building terrace

5,000 SF of Rooftop Amenities

### THE PERFECT SPOT FOR:

### A. The Big Crowd

The Penthouse at 1901 L provides a unique meeting space for large meetings. Our customizable logo screen will make it feel like it's all yours.

### B. The Big Meeting

A conference room designed to impress visitors with huge ceiling height, customizable layout and unparalleled views across the city.

### C. The Big Celebration

Comfortable, casual lounge seating with a seamless connection to the roof terrace.