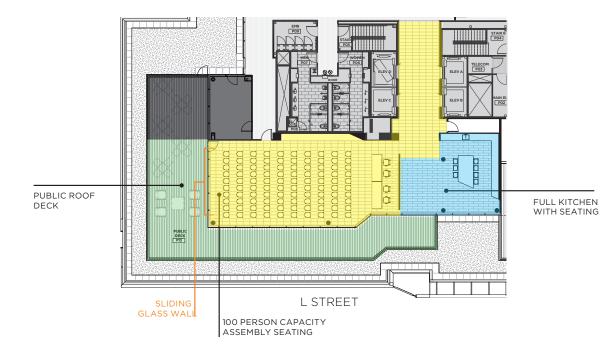

# THE PENTHOUSE

PENTHOUSE FEATURES

- 11 foot finished ceiling height
- Full height glass fronting L Street

Sliding glass nana-wall facing west with access to building terrace

5,000 SF of Rooftop Amenities

### A. The Big Crowd

The Penthouse at 1901 L provides a unique meeting space for large meetings. Our customizable logo screen will make it feel like it's all yours.

### B. The Big Meeting

A conference room designed to impress visitors with huge ceiling height, customizable layout and unparalleled views across the city.