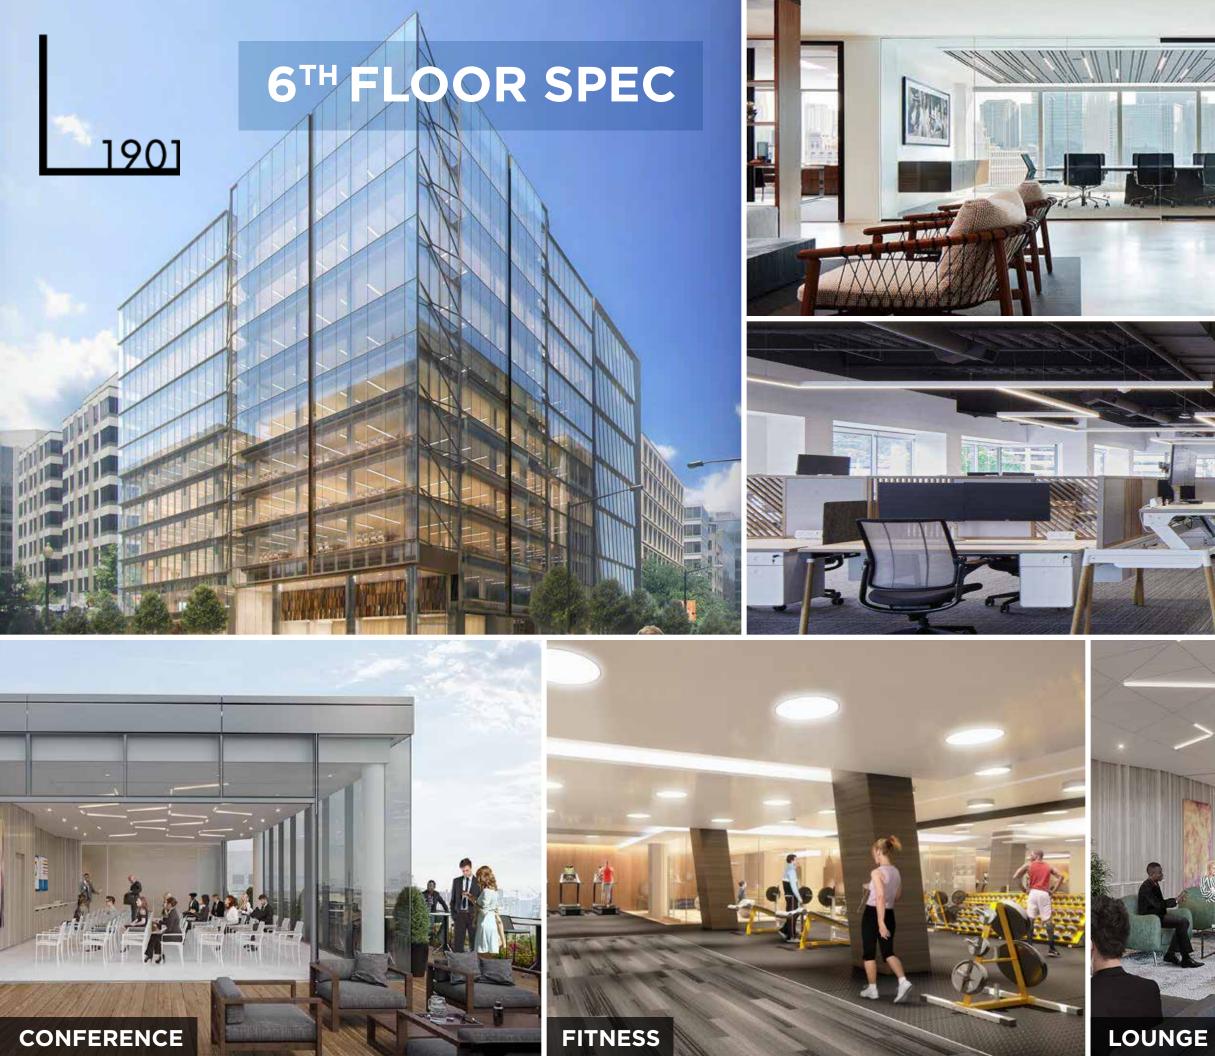

ing space for large meetings. Our customizable logo screen will make it feel like it's all yours.







### B. The Big Meeting

A conference room designed to impress visitors with huge ceiling height, customizable layout and unparalleled views across the city.

### C. The Big Celebration

Comfortable, casual lounge seating with a seamless connection to the roof terrace.













### THE FITNESS CENTER

- State of the art fitness center with spa quality locker rooms, the latest in cutting-edge fitness technology and equipment as well as a studio rooms for curated, on-site classes
- A secure bike room with ample storage and maintenance equipment, taking advantage of the major L Street bike thoroughfare at 1901 L's front door coupled with a direct connection into the locker rooms









### SPEC SUITE CONCEPT IMAGES

AK

angle.

1





### FOR LEASING INFORMATION:

### SCOTT FRANKEL

### MARK KLUG

scott.frankel@cbre.com 202-585-5652

### mark.klug@cbre.com

202-585-5551

### CARROLL CAVANAGH

carroll.cavanagh@cbre.com 202-585-5586

### EMILY EPPOLITO

emily.eppolito@cbre.com 202-585-5695

### DIMITRI HAJIMIHALIS

dimitri.hajimihalis@cbre.com 202-585-5611

ш RE

### Suite A 10K SF

### DIVISIBLE

45 Workstations 6 Offices (ability to add up to 9 additional offices) 3 Conference



### Suite B 6.1K SF

10 Perimeter Offices 2 Interior Offices 12 Workstations 3 Conference/Huddle

Combined 16.1K SF









GROUP



### FOR LEASING INFO, PLEASE CONTACT:

CARROLL CAVANAGH 202.585.5586 | carroll.cavanagh@cbre.com

EMILY EPPOLITO 202.585.5695 | emily.eppolito@cbre.com

SCOTT F