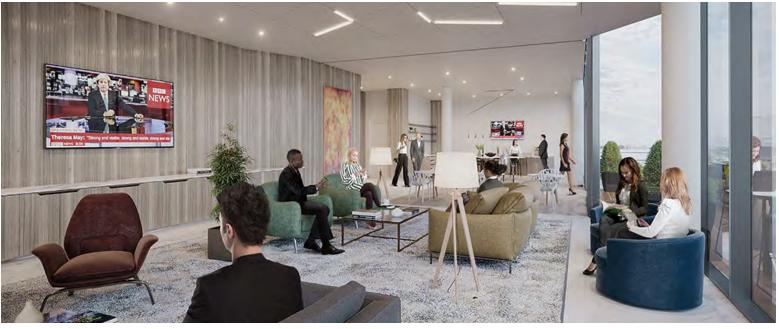

# THE PENTHOUSE

PENTHOUSE FEATURES

- 11 foot finished ceiling height
- Full height glass fronting L Street

Sliding glass nana-wall facing west with access to building terrace

5,000 SF of Rooftop Amenities

### THE PERFECT SPOT FOR:

### C. The Big Celebration

Comfortable, casual lounge seating with a seamless connection to the roof terrace.