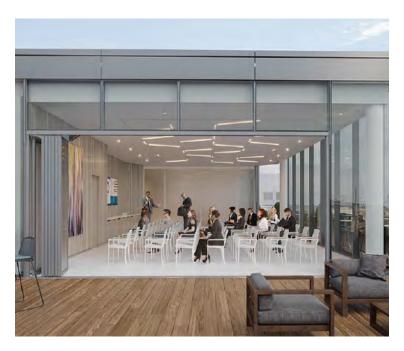

# THE PENTHOUSE

PENTHOUSE FEATURES

- 11 foot finished ceiling height
- Full height glass fronting L Street

Sliding glass nana-wall facing west with access to building terrace

5,000 SF of Rooftop Amenities

### THE PERFECT SPOT FOR:

### A. The Big Crowd

The Penthouse at 1901 L provides a unique meeting space for large meetings. Our customizable logo screen will make it feel like it's all yours.

### B. The Big Meeting

A conference room designed to impress visitors with huge ceiling height, customizable layout and unparalleled views across the city.