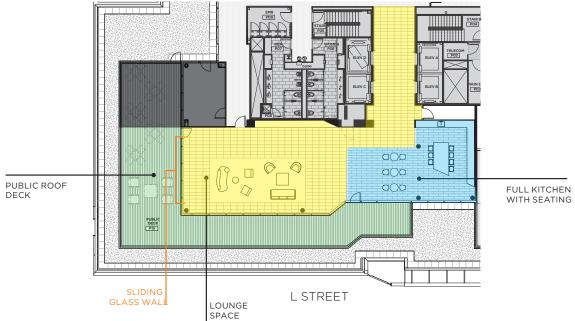

# THE PENTHOUSE

PENTHOUSE FEATURES

- 11 foot finished ceiling height
- Full height glass fronting L Street

Sliding glass nana-wall facing west with access to building terrace

5,000 SF of Rooftop Amenities

### C. The Big Celebration

Comfortable, casual lounge seating with a seamless connection to the roof terrace.