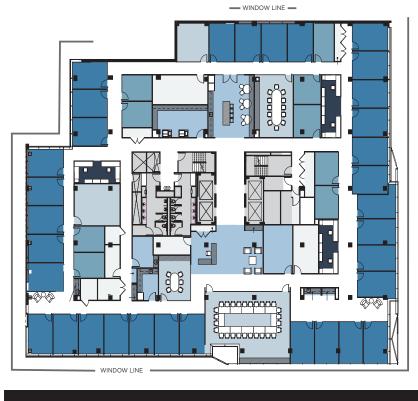

### **3<sup>RD</sup> FLOOR**

19,675 **RSF** 

- 33 windowed offices
- 9 interior offices
- 6 workstations
- 3 conference rooms
- 1 pantry