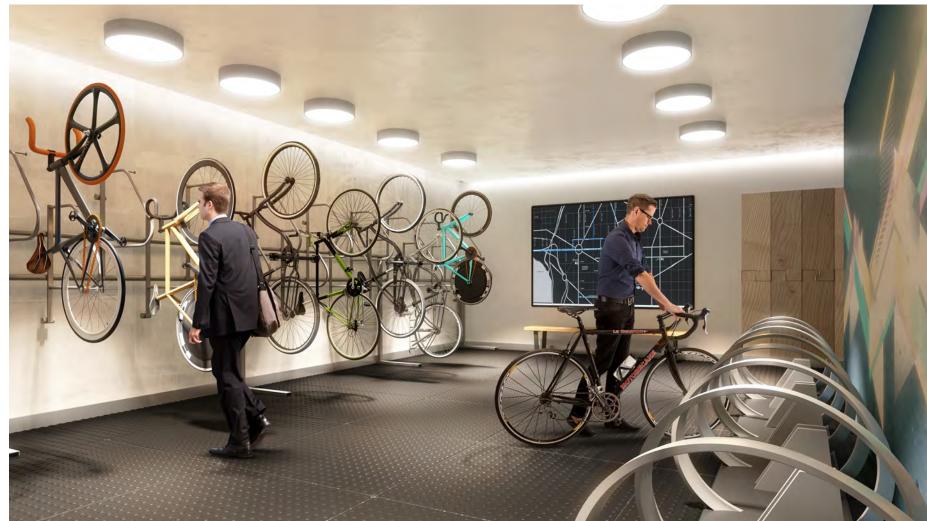

### THE FITNESS CENTER

- State of the art fitness center with spa quality locker rooms, the latest in cutting-edge fitness technology and equipment as well as a studio rooms for curated, on-site classes
- A secure bike room with ample storage and maintenance equipment, taking advantage of the major L Street bike thoroughfare at 1901 L's front door coupled with a direct connection into the locker rooms