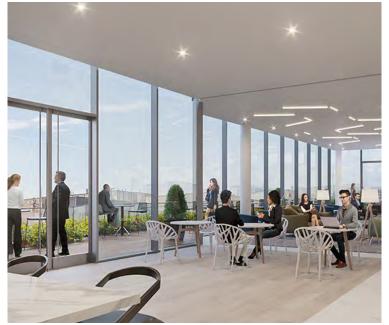

# THE PENTHOUSE

PENTHOUSE FEATURES

- 11 foot finished ceiling height
- Full height glass fronting L Street

Sliding glass nana-wall facing west with access to building terrace

5,000 SF of Rooftop Amenities

### THE PERFECT SPOT FOR:

### C. The Big Celebration

Comfortable, casual lounge seating with a seamless connection to the roof terrace.