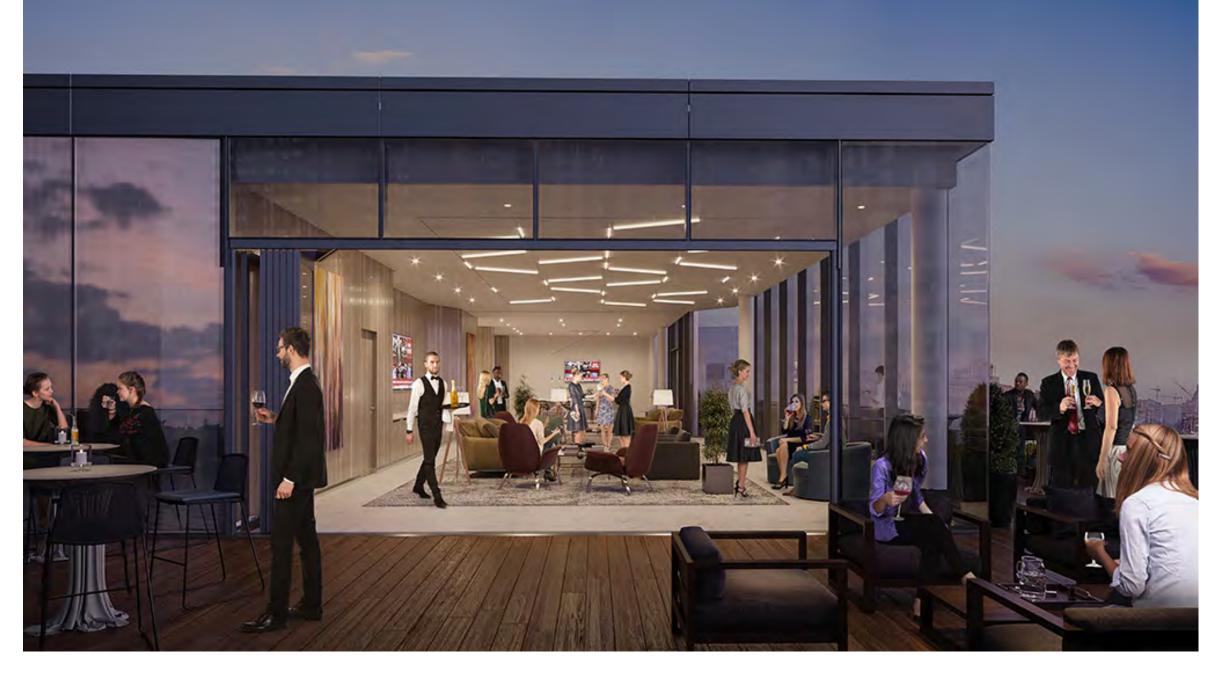

# THE PENTHOUSE

PENTHOUSE FEATURES

- 11 foot finished ceiling height
- Full height glass fronting L Street

Sliding glass nana-wall facing west with access to building terrace

5,000 SF of Rooftop Amenities

### A. The Big Crowd

The Penthouse at 1901 L provides a unique meeting space for large meetings. Our customizable logo screen will make it feel like it's all yours.