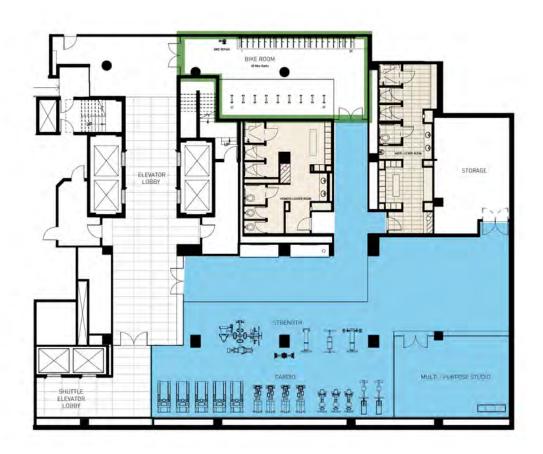

### THE FITNESS CENTER

- State of the art fitness center with spa quality locker rooms, the latest in cutting-edge fitness technology and equipment as well as a studio rooms for curated, on-site classes
- A secure bike room with ample storage and maintenance equipment, taking advantage of the major L Street bike thoroughfare at 1901 L's front door coupled with a direct connection into the locker rooms