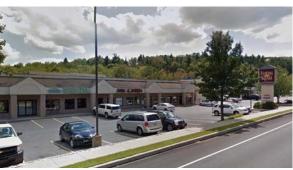

#### **PROPERTY HIGHLIGHTS**

- Retail space available for lease: 1,750 SF inline & 2,000 SF end-cap
- Located on Route 443 (Market Street/9,000 VPD) just a short distance to Route 61/Pottsville Pike
- Join Wine & Spirits, Brick House Grill, China King Restaurant
- Good visibility and access to major highways
- Ideal location for convenience store, cafe, hair/nail salon, ice cream/yogurt, pet clinic/grooming services

# Schuylkill County | Pennslyvania | FEDERAL SQUARE

705 West Market Street | Orwigsburg, PA 17961