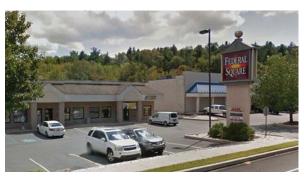

## **FEDERAL SQUARE**

705 West Market Street | Orwigsburg | 17961

#### **PROPERTY HIGHLIGHTS**

- Retail space available for lease: 1,750 SF inline & 2,000 SF end-cap
- Located on Route 443 (Market Street/9,000 VPD) just a short distance to Route 61/Pottsville Pike
- Join Wine & Spirits, Brick House Grill, China King Restaurant
- Good visibility and access to major highways
- Ideal location for convenience store, cafe, hair/nail salon, ice cream/yogurt, pet clinic/grooming services