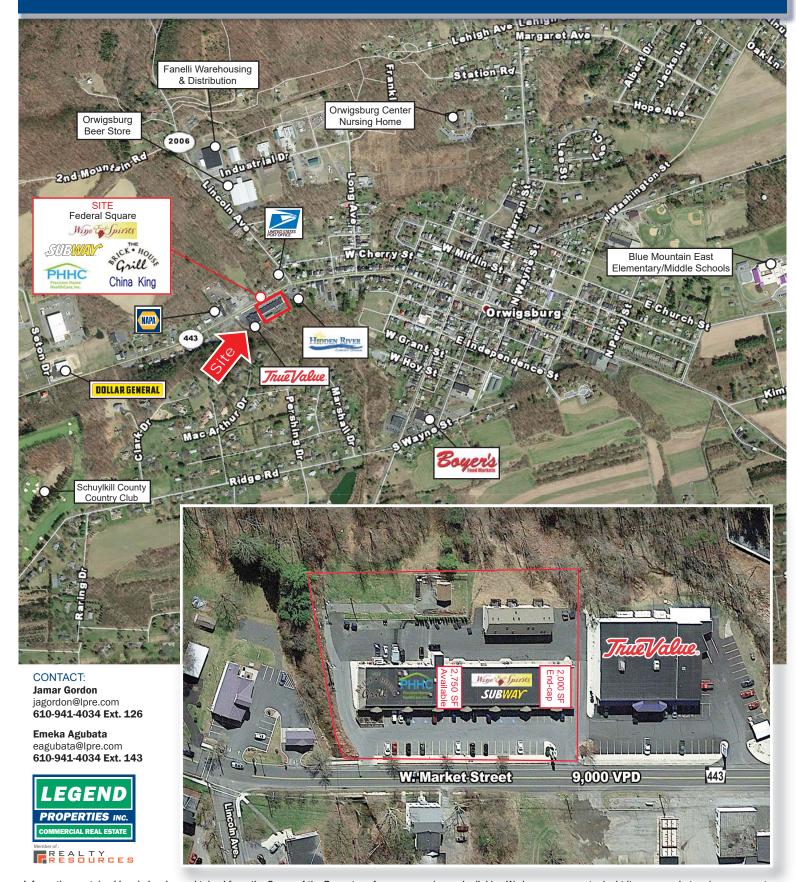

## **FEDERAL SQUARE**

705 West Market Street | Orwigsburg | 17961

#### **PROPERTY HIGHLIGHTS**

- Retail space available for lease: 1,750 SF inline & 2,000 SF end-cap
- Located on Route 443 (Market Street/9,000 VPD) just a short distance to Route 61/Pottsville Pike
- Join Wine & Spirits, Brick House Grill, China King Restaurant
- Good visibility and access to major highways
- Ideal location for convenience store, cafe, hair/nail salon, ice cream/yogurt, pet clinic/grooming services

#### CONTACT:

Jamar Gordon jagordon@lpre.com 610-941-4034 Ext. 126

Emeka Agubata eagubata@lpre.com 610-941-4034 Ext. 143