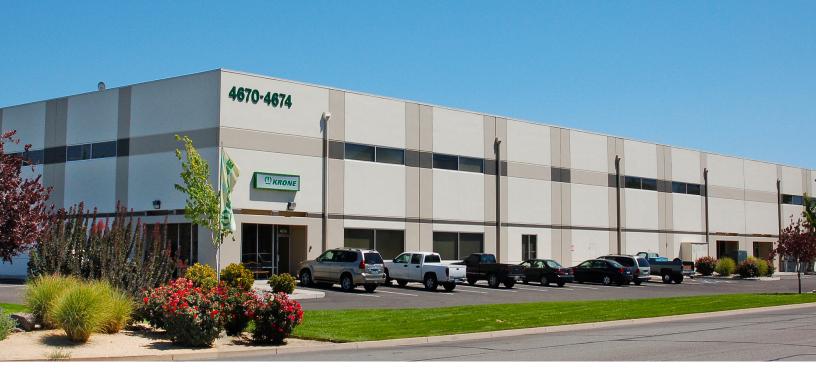

## For Lease

Reno Aircenter, Building 16



## 4670 Aircenter Circle Reno, NV



### Lease Rate \$0.38 PSF NNN

±50,000 SF available

±1,878 SF office (600 SF mezzanine office)

10 dock-high doors all fully equipped with pit levelers

1 grade level door

24' clear height | ESFR sprinkler rating | T5 lights

50' x 50' column spacing

225 amps | 480/277 volt | 3-phase power (TBV)

Estimated OPEX \$0.081/SF/Month

#### Contact

**J. Michael Hoeck, SIOR** 775.470.8888 jmhoeck@kiddermathews.com

**Steve Kucera, CCIM** 775.470.8866 skucera@kiddermathews.com





## Floor Plan





## Front Office - 678 SF



## Breakroom - 600 SF



## Mezzanine - 600 SF



# For Lease

### **Additional Features**

Rear loading

T-5 lighting

49 unreserved shared parking spaces (more possible)

Racking and conveyors can be purchased

Charter fiber to bu