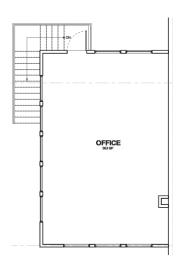

## For Lease

Reno Aircenter, Building 16



## 4670 Aircenter Circle Reno, NV



### Lease Rate \$0.38 PSF NNN

±50,000 SF available

±1,878 SF office (600 SF mezzanine office)

10 dock-high doors all fully equipped with pit levelers

1 grade level door

24' clear height | ESFR sprinkler rating | T5 lights

50' x 50' column spacing

225 amps | 480/277 volt | 3-phase power (TBV)

Estimated OPEX \$0.081/SF/Month

#### Contact

**J. Michael Hoeck, SIOR** 775.470.8888 jmhoeck@kiddermathews.com

**Steve Kucera, CCIM** 775.470.8866 skucera@kiddermathews.com





## Floor Plan





## Front Office - 678 SF



## Breakroom - 600 SF



## Mezzanine - 600 SF



# For Lease

### **Additional Features**

Rear loading

T-5 lighting

49 unreserved shared parking spaces (more possible)

Racking and conveyors can be purchased

Charter fiber to building

Located in airport submarket

Zoned Industrial Commercial (IC)

Built in 1987

### **Aerial**







# For Lease

## Transportation

| AIR                      |            |
|--------------------------|------------|
| Reno-Tahoe Int'l Airport | 2.8 miles  |
| Reno-Stead FBO           | 15.4 miles |
| UPS Regional             | 3.0 miles  |
| FedEx Express            | 1.8 miles  |
| FedEx Ground             | 1.7 miles  |
| FedEx LTL                | 1.7 miles  |

#### **Nevada State Incentives**

| No state, corporate or personal income tax                        |
|---------------------------------