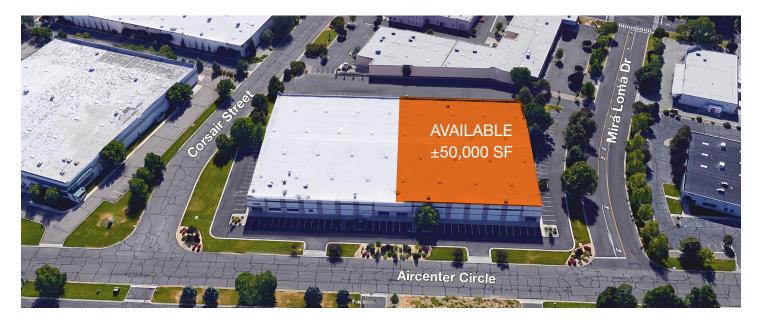

ffice (600 SF mezzanine office)

10 dock-high doors all fully equipped with pit levelers

1 grade level door

24' clear height | ESFR sprinkler rating | T5 lights

50' x 50' column spacing

225 amps | 480/277 volt | 3-phase power (TBV)

Estimated OPEX \$0.081/SF/Month

#### Contact

**J. Michael Hoeck, SIOR** 775.470.8888 jmhoeck@kiddermathews.com

**Steve Kucera, CCIM** 775.470.8866 skucera@kiddermathews.com





## Floor Plan





## Front Office - 678 SF



## Breakroom - 600 SF



## Mezzanine - 600 SF



# For Lease

### **Additional Features**

Rear loading

T-5 lighting

49 unreserved shared parking spaces (more possible)

Racking and conveyors can be purchased

Charter fiber to building

Located in airport submarket

Zoned Industrial Commercial (IC)

Built in 1987

### **Aerial**







# For Lease

## Transportation

| AIR                      |            |
|--------------------------|------------|
| Reno-Tahoe Int'l Airport | 2.8 miles  |
| Reno-Stead FBO           | 15.4 miles |
| UPS Regional             | 3.0 miles  |
| FedEx Express            | 1.8 miles  |
| FedEx Ground             | 1.7 miles  |
| FedEx LTL                | 1.7 miles  |

#### **Nevada State Incentives**

| No state, corporate or personal income tax                        |
|-------------------------------------------------------------------|
| No estate tax, no inventory tax, no unitary tax, no franchise tax |
| Right-to-work state                                               |
| Moderate real estate costs                                        |
| Low workman's compensation rates