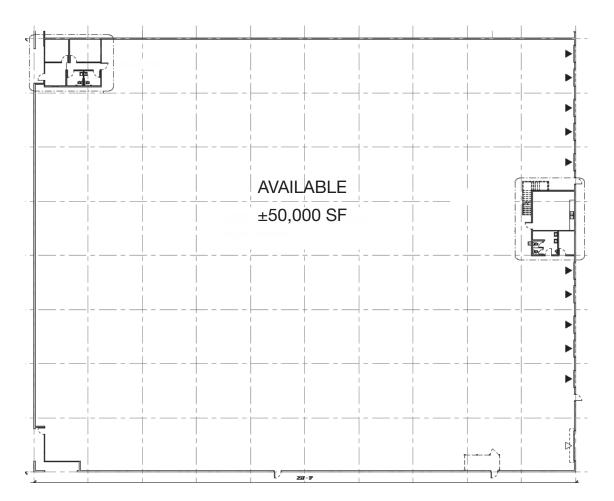

## Floor Plan

### Lease Rate \$0.38 PSF NNN

±50,000 SF available

±1,878 SF office (600 SF mezzanine office)

10 dock-high doors all fully equipped with pit levelers

1 grade level door

24' clear height | ESFR sprinkler rating | T5 lights

50' x 50' column spacing

225 amps | 480/277 volt | 3-phase power (TBV)

Estimated OPEX \$0.081/SF/Month