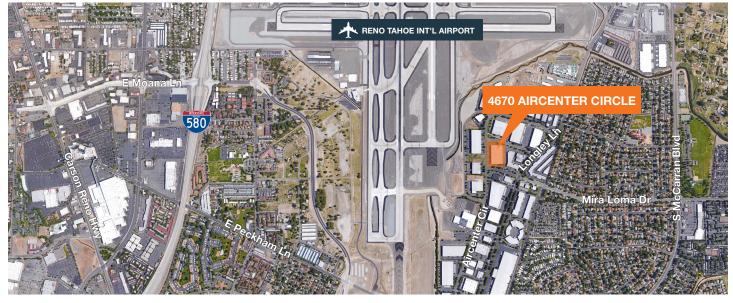

## Transportation

| AIR                      |            |
|--------------------------|------------|
| Reno-Tahoe Int'l Airport | 2.8 miles  |
| Reno-Stead FBO           | 15.4 miles |
| UPS Regional             | 3.0 miles  |
| FedEx Express            | 1.8 miles  |
| FedEx Ground             | 1.7 miles  |
| FedEx LTL                | 1.7 miles  |