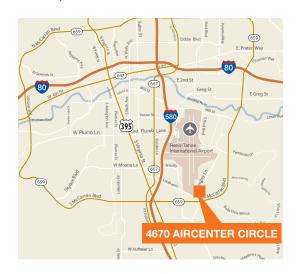

## For Lease

Reno Aircenter, Building 16



## 4670 Aircenter Circle Reno, NV



### Lease Rate \$0.38 PSF NNN

±50,000 SF available

±1,878 SF office (600 SF mezzanine office)

10 dock-high doors all fully equipped with pit levelers

1 grade level door

24' clear height | ESFR sprinkler rating | T5 lights

50' x 50' column spacing

225 amps | 480/277 volt | 3-phase power (TBV)

Estimated OPEX \$0.081/SF/Month

#### Contact

**J. Michael Hoeck, SIOR** 775.470.8888 jmhoeck@kiddermathews.com

**Steve Kucera, CCIM** 775.470.8866 skucera@kiddermathews.com





## Floor Plan





## Front Office - 678 SF



## Breakroom - 600 SF



## Mezzanine - 600 SF



# For Lease

### **Additional Features**

Rear loading

T-5 lighting

49 unreserved shared parking spaces (more possible)

Racking and conveyors can be purchased

Charter fiber to building

Located in airport submarket