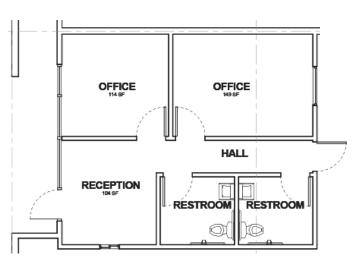

## For Lease

Reno Aircenter, Building 16



## 4670 Aircenter Circle Reno, NV



### Lease Rate \$0.38 PSF NNN

±50,000 SF available

±1,878 SF office (600 SF mezzanine office)

10 dock-high doors all fully equipped with pit levelers

1 grade level door

24' clear height | ESFR sprinkler rating | T5 lights

50' x 50' column spacing

225 amps | 480/277 volt | 3-phase power (TBV)

Estimated OPEX \$0.081/SF/Month

#### Contact

**J. Michael Hoeck, SIOR** 775.470.8888 jmhoeck@kiddermathews.com

**Steve Kucera, CCIM** 775.470.8866 skucera@kiddermathews.com





## Floor Plan





## Front Office - 678 SF



## Breakroom - 600 SF



## Mezzanine - 600 SF



# For Lease

### **Additional Features**

Rear loading

T-5 lighting

49 unreserved shared parking spaces (more possible)

Racking and conveyors can be purchased

Charter fiber to building

Located in airport submarket

Zoned Industrial Commercial (IC)

Built in 1987

### **Aerial**







# For Lease

## Transportation

| AIR                      |            |
|--------------------------|------------|
| Reno-Tahoe Int'l Airport | 2.8 miles  |
| Reno-Stead FBO           | 15.4 miles |
| UPS Regional             | 3.0 miles  |
| FedEx Express            | 1.8 miles  |
| FedEx Ground             | 1.7 miles  |
| FedEx LTL                | 1.7 miles  |

#### **Nevada State Incentives**

| No state, corporate or personal income tax