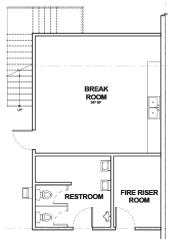

## For Lease

Reno Aircenter, Building 16



## 4670 Aircenter Circle Reno, NV



### Lease Rate \$0.38 PSF NNN

±50,000 SF available

±1,878 SF office (600 SF mezzanine office)

10 dock-high doors all fully equipped with pit levelers

1 grade level door

24' clear height | ESFR sprinkler rating | T5 lights

50' x 50' column spacing

225 amps | 480/277 volt | 3-phase power (TBV)

Estimated OPEX \$0.081/SF/Month

#### Contact

**J. Michael Hoeck, SIOR** 775.470.8888 jmhoeck@kiddermathews.com

**Steve Kucera, CCIM** 775.470.8866 skucera@kiddermathews.com





## Floor Plan





## Front Office - 678 SF



## Breakroom - 600 SF



## Mezzanine - 600 SF



# For Lease

### **Additional Features**

Rear loading

T-5 lighting

49 unreserved shared parking spaces (more possible)

Racking and conveyors can be purchased

Charter fiber to building

Located in airport submarket

Zoned Industrial Commercial (IC)

Built in 1987

### **Aerial**







# For Lease

## Transportation

| AIR                      |            |
|--------------------------|------------|
| Reno-Tahoe Int'l Airport | 2.8 miles  |
| Reno-Stead FBO           | 15.4 miles |
| UPS Regional             | 3.0 miles  |
| FedEx Express            | 1.8 miles  |
| FedEx Ground             | 1.7 miles  |
| FedEx LTL                | 1.7 miles  |

#### **Nevada State Incentives**

| No state, corporate or personal income tax                        |
|--------