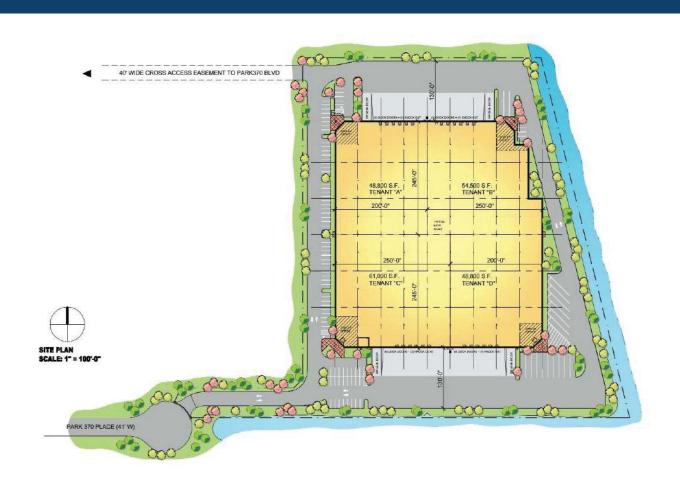

## 1619 Park 370 PlacePark 370 - Building IIHazelwood, MO 63042

- Cross Dock Facility
- 24 Loading Docks
- ESFR Sprinkler System
- 30' Ceiling Height
- 4 (12' x 14') Drive-in Doors
- 50'  $\times$  39' Column Spacing (50'  $\times$  50' Staging Bay)
- Up to 33 Trailer Spaces
- 82 Surface Parking Spaces
- 1.725 SF Office Finish with Break Room
- 10.56 Acres
- Built in 2006