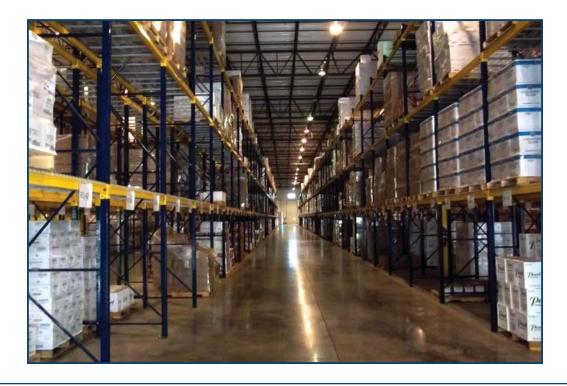

## 1619 Park 370 PlacePark 370 - Building IIHazelwood, MO 63042

- Cross Dock Facility
- 24 Loading Docks
- ESFR Sprinkler System
- 30' Ceiling Height
- 4 (12' x 14') Drive-in Doors
- 50'  $\times$  39' Column Spacing (50'  $\times$  50' Staging Bay)
- Up to 33 Trailer Spaces
- 82 Surface Parking Spaces
- 1.725 SF Office Finish with Break Room
- 10.56 Acres
- Built in 2006