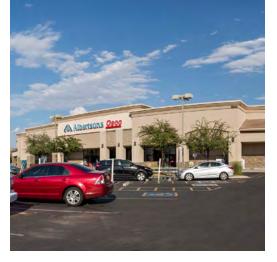

### **ALBERTSONS ANCHORED CENTER**

### PROPERTY INFO.

- + Shadow-anchored by busy Albertsons grocery store
- + Shop Space Available:  $\pm 1,052$  to  $\pm 3,052$  SF
- + ±2,000 SF built-out pizza restaurant available
- + Mix of national and local tenants
- + High quality construction with great curb appeal
- + Synergy and traffic draw from neighboring McDonald's, Valero, Taco Bell, and Starbucks
- + Easy access from US 60 & 202 San Tan Freeway
- + 97,222 people in a 3 miles radius with an average househole income of \$71,976