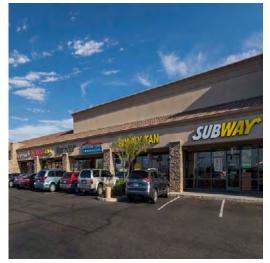

### **CURRENT TENANTS:**

RETAIL

| SUITE    | TENANT                               | ±SF   |
|----------|--------------------------------------|-------|
| A101     | VACANT<br>Built-Out Pizza Restaurant | 2,000 |
| A102     | VACANT                               | 1,052 |
| A103     | Mathnasium                           | 1,100 |
| A104     | Subway                               | 1,448 |
| A106     | Simply Tan                           | 1,211 |
| A108     | American Family                      | 1,241 |
| A109     | Hair Studio                          | 1,230 |
| A110     | Nail Club                            | 1,241 |
| B100     | UPS Store                            | 1,578 |
| B102     | Supercuts                            | 1,502 |
| A111     | Dentist                              | 1,742 |
| A112     | Mexican Restaurant                   | 1,002 |
| B101     | Karate Studio                        | 2,384 |
| B102     | Chen's Chinese                       | 1,572 |
| B103/104 | Karate Studio                        | 2,384 |
| B105     | Rural Metro                          | 1,073 |
| B106     | Carousel Cleaners                    | 2,156 |
|          |                                      |       |