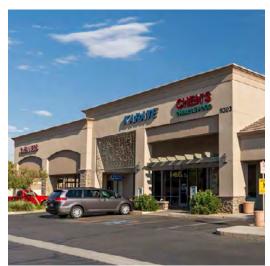

### **CURRENT TENANTS:**

RETAIL

| SUITE    | TENANT                               | ±SF   |
|----------|--------------------------------------|-------|
| A101     | VACANT<br>Built-Out Pizza Restaurant | 2,000 |
| A102     | VACANT                               | 1,052 |
| A103     | Mathnasium                           | 1,100 |
| A104     | Subway                               | 1,448 |
| A106     | Simply Tan                           | 1,211 |
| A108     | American Family                      | 1,241 |
| A109     | Hair Studio                          | 1,230 |
| A110     | Nail Club                            | 1,241 |
| B100     | UPS Store                            | 1,578 |
| B102     | Supercuts                            | 1,502 |
| A111     | Dentist                              | 1,742 |
| A112     | Mexican Restaurant                   | 1,002 |
| B101     | Karate Studio                        | 2,384 |
| B102     | Chen's Chinese                       | 1,572 |
| B103/104 | Karate Studio                        | 2,384 |
| B105     | Rural Metro                          | 1,073 |
| B106     | Carousel Cleaners                    | 2,156 |
|          |                                      |       |