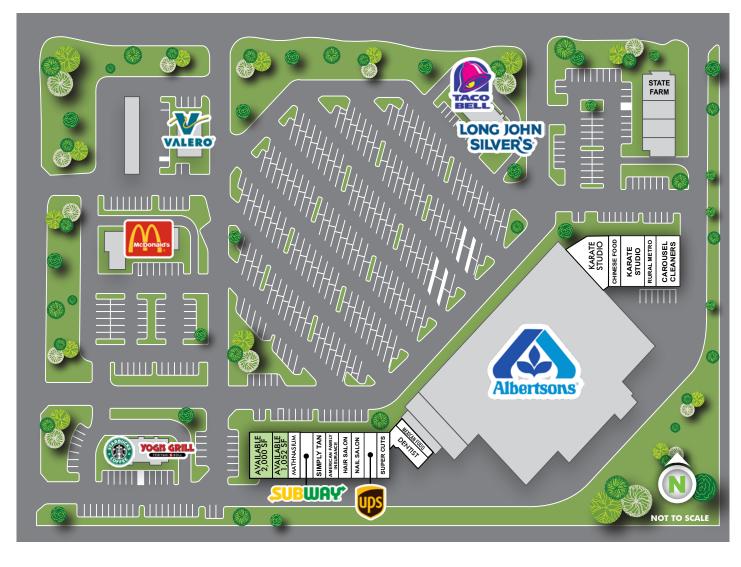

### **CURRENT TENANTS:**

RETAIL

| SUITE    | TENANT                               | ±SF   |
|----------|--------------------------------------|-------|
| A101     | VACANT<br>Built-Out Pizza Restaurant | 2,000 |
| A102     | VACANT                               | 1,052 |
| A103     | Mathnasium                           | 1,100 |
| A104     | Subway                               | 1,448 |
| A106     | Simply Tan                           | 1,211 |
| A108     | American Family                      | 1,241 |
| A109     | Hair Studio                          | 1,230 |
| A110     | Nail Club                            | 1,241 |
| B100     | UPS Store                            | 1,578 |
| B102     | Supercuts                            | 1,502 |
| A111     | Dentist                              | 1,742 |
| A112     | Mexican Restaurant                   | 1,002 |
| B101     | Karate Studio                        | 2,384 |
| B102     | Chen's Chinese                       | 1,572 |
| B103/104 | Karate Studio                        | 2,384 |
| B105     | Rural Metro                          | 1,073 |
| B106     | Carousel Cleaners                    | 2,156 |
|          |                                      |       |

9221 & 9303 EAST BASELINE ROAD, MESA, AZ, 85209

SEC OF BASELINE AND ELLSWORTH ROADS, MESA, AZ

NOT TO SCALE