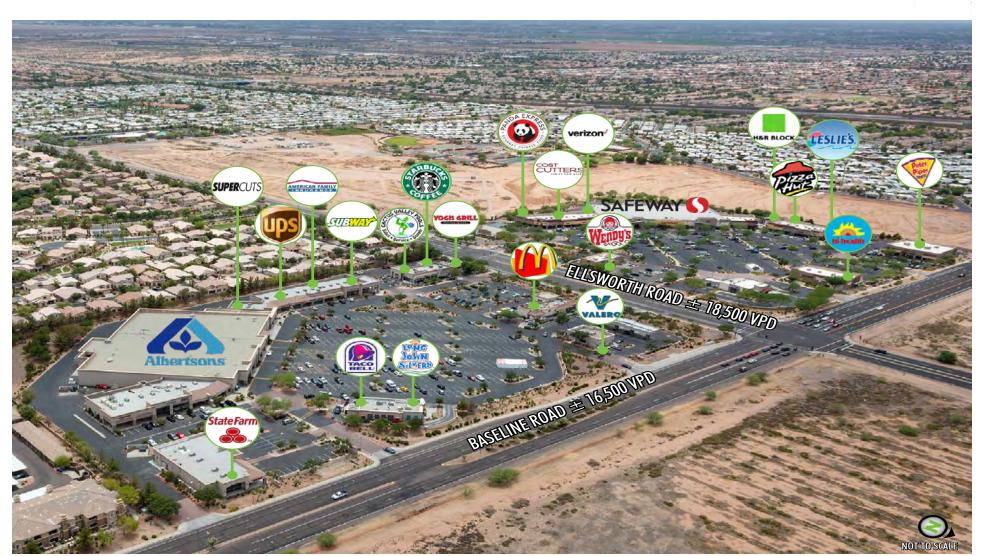

SEC OF BASELINE AND ELLSWORTH ROADS, MESA, AZ

### PROPERTY INFO.

- + Shadow-anchored by busy Albertsons grocery store
- + Shop Space Available:  $\pm 1,052$  to  $\pm 3,052$  SF
- + ±2,000 SF built-out pizza restaurant available
- + Mix of national and local tenants
- + High quality construction with great curb appeal
- + Synergy and traffic draw from neighboring McDonald's, Valero, Taco Bell, and Starbucks
- + Easy access from US 60 & 202 San Tan Freeway
- + 97,222 people in a 3 miles radius with an average househole income of \$71,976

Traffic Counts Source: MPSI 2014

9221 & 9303 EAST BASELINE ROAD, MESA, AZ, 85209

RETAIL

SEC OF BASELINE AND ELLSWORTH ROADS, MESA, AZ