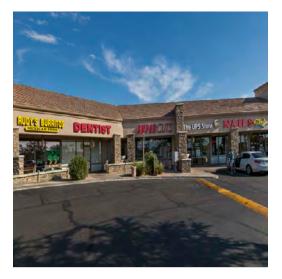

### **CURRENT TENANTS:**

RETAIL

| SUITE    | TENANT                               | ±SF   |
|----------|--------------------------------------|-------|
| A101     | VACANT<br>Built-Out Pizza Restaurant | 2,000 |
| A102     | VACANT                               | 1,052 |
| A103     | Mathnasium                           | 1,100 |
| A104     | Subway                               | 1,448 |
| A106     | Simply Tan                           | 1,211 |
| A108     | American Family                      | 1,241 |
| A109     | Hair Studio                          | 1,230 |
| A110     | Nail Club                            | 1,241 |
| B100     | UPS Store                            | 1,578 |
| B102     | Supercuts                            | 1,502 |
| A111     | Dentist                              | 1,742 |
| A112     | Mexican Restaurant                   | 1,002 |
| B101     | Karate Studio                        | 2,384 |
| B102     | Chen's Chinese                       | 1,572 |
| B103/104 | Karate Studio                        | 2,384 |
| B105     | Rural Metro                          | 1,073 |
| B106     | Carousel Cleaners                    | 2,156 |
|          |                                      |       |