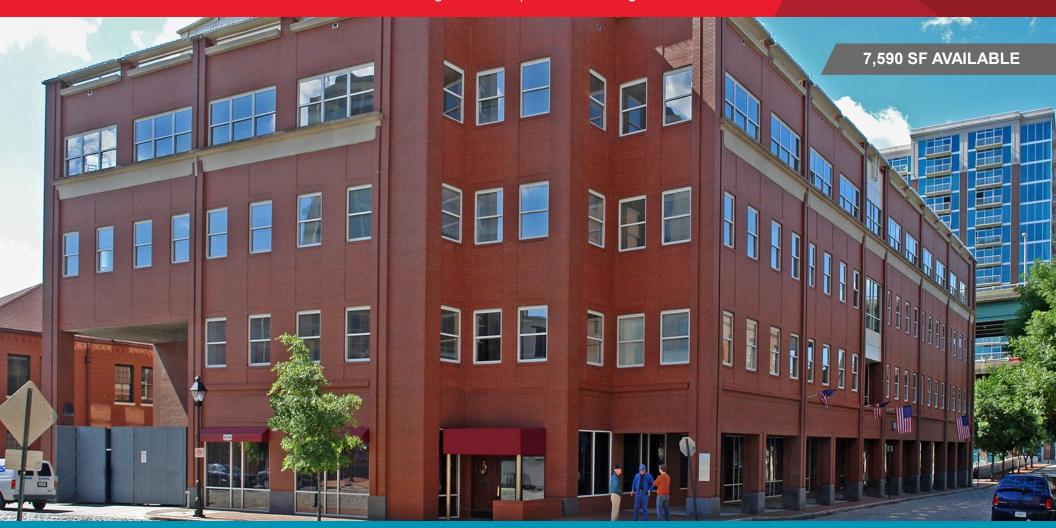

# office for Lease Turning Basin

111 Virginia Street | Richmond, Virginia

### **Property Features**

- 7,590 SF CREATIVE OFFICE AVAILABLE
- Located at the center of urban restoration & historic preservation
- On the Riverfront Canal and steps from the James River Park Pipeline

### Join Nearby Attractions & Businesses

Virginia State Capitol, Omni Richmond, Berkley Hotel, Marriott Richmond, Main Street Station, Historic Canal Walk, VCU Medical Center and more

| Building Features |                                        |
|-------------------|----------------------------------------|
| Availability      | 7,590 SF on 2nd Floor                  |
| Parking           | On-site and at 14th & Cary Street Deck |
| Stories           | Four                                   |
| Timing            | 3/1/2021                               |