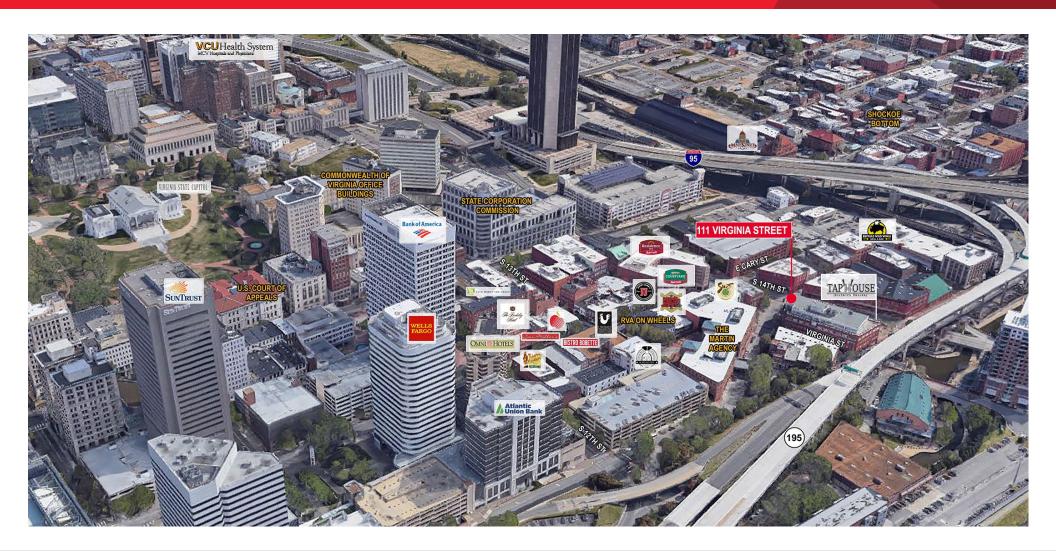

### Join Nearby Attractions & Businesses

Virginia State Capitol, Omni Richmond, Berkley Hotel, Marriott Richmond, Main Street Station, Historic Canal Walk, VCU Medical Center and more

| Building Features |                                        |
|-------------------|----------------------------------------|
| Availability      | 7,590 SF on 2nd Floor                  |
| Parking           | On-site and at 14th & Cary Street Deck |
| Stories           | Four                                   |
| Timing            | 3/1/2021                               |