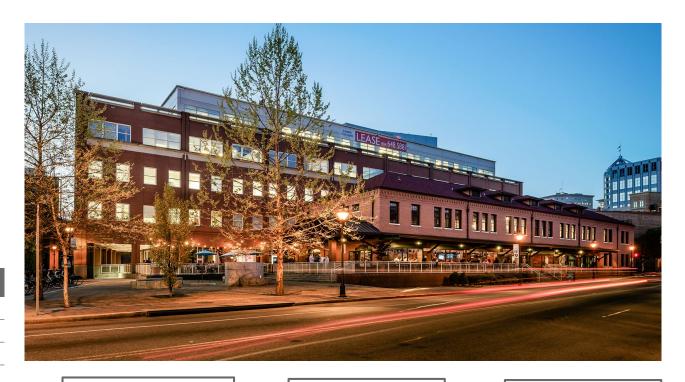

# office for lease Turning Basin

111 Virginia Street | Richmond, Virginia

### **Property Features**

- 7,590 SF CREATIVE OFFICE AVAILABLE
- Located at the center of urban restoration & historic preservation
- On the Riverfront Canal and steps from the James River Park Pipeline