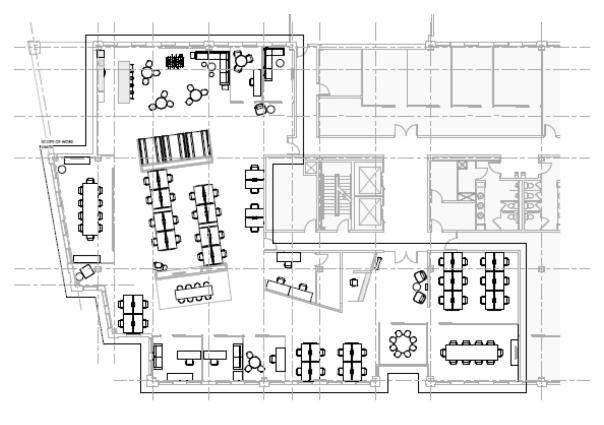

y Street Deck |
| Stories           | Four                                   |
| Timing            | 3/1/2021                               |



82 Sho

Shockoe Slip is a very walkable neighborhood with a Walk Score of 82.

83

There are about 83 restaurants, bars and coffee shops in Shockoe Slip.

24

You can walk to an average of 24 restaurants, bars and coffee shops in 5 minutes.

QUICK FACTS (from www.walkscore.com)

For more information, contact:

**DEAN MEYER. SIOR** 

Senior Vice President 804 679 3480 dean.meyer@thalhimer.com **MAC WILSON** 

First Vice President 804 697 3488 mac.wilson@thalhimer.com Thalhimer Center 11100 W. Broad Street Glen Allen, VA 23060 www.thalhimer.com



# office for Lease Turning Basin

111 Virginia Street | Richmond, Virginia

## SECOND FLOOR

7,590 SF







For more information, contact:

### **DEAN MEYER, SIOR**

Senior Vice President 804 679 3480 dean.meyer@thalhimer.com

### **MAC WILSON**

First Vice President 804 697 3488 mac.wilson@thalhimer.com Thalhimer Center 11100 W. Broad Street Glen Allen, VA 23060 www.thalhimer.com



# office for Lease Turning Basin

111 Virginia Street | Richmond, Virginia



For more information, contact:

**DEAN MEYER, SIOR** 

Senior Vice President 804 679 3480 dean.meyer@thalhimer.com **MAC WILSON** 

First Vice President 804 697 3488 mac.wilson@thalhimer.com Thalhimer Center 11100 W. Broad Street Glen Allen, VA 23060 www.thalhimer.com