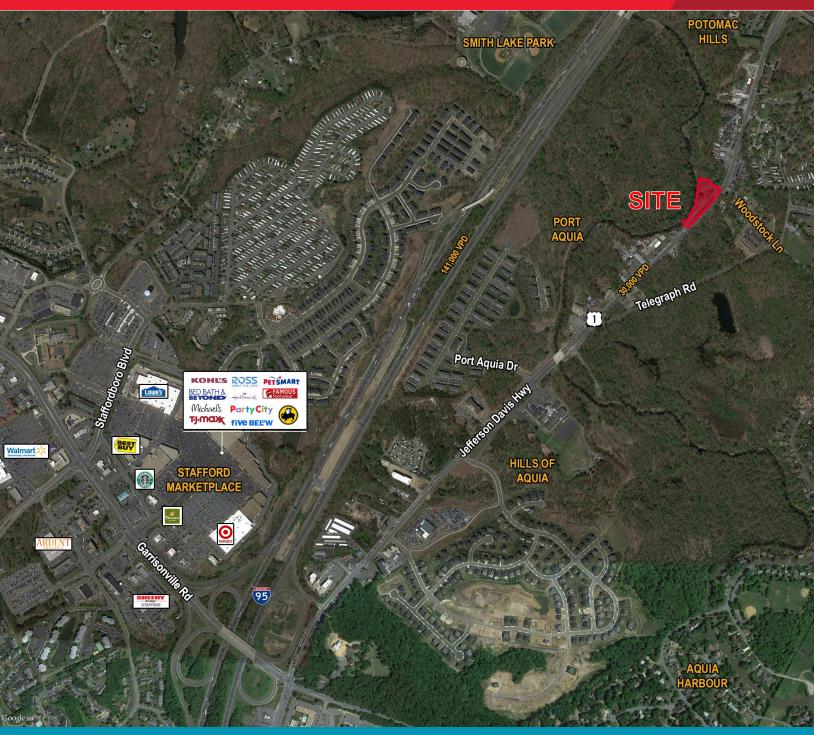

## FOR SALE 3291 Jefferson Davis Highway

Stafford, VA 22554

## **Property Features**

- 2.06 acres
- 637 feet of frontage on Rt. 1
- Utilities available
- Zoned R-4; currently operates as a mobile home park
- Price negotiable
- 30,000 VPD on Jefferson Davis Highway