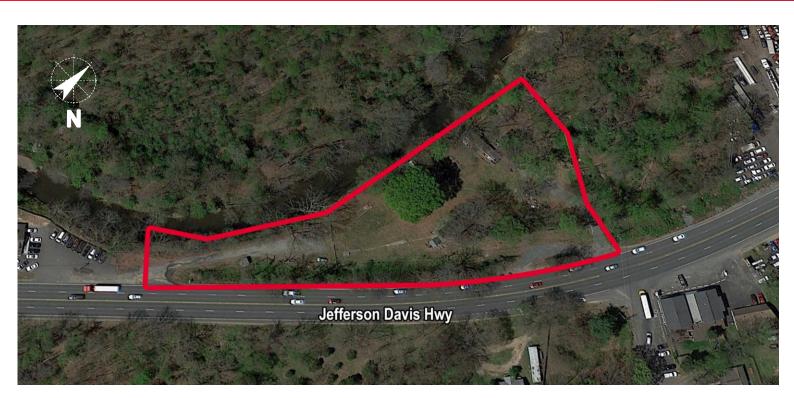

## **Property Features**

- 2.06 acres
- 637 feet of frontage on Rt. 1
- Utilities available
- Zoned R-4; currently operates as a mobile home park
- Price negotiable
- 30,000 VPD on Jefferson Davis Highway

| Specifications |                       |
|----------------|-----------------------|
| Total Size     | 2.06 acres            |
| Asking Price   | Negotiable            |
| Timing         | Available immediately |
| Zoning         | R4                    |