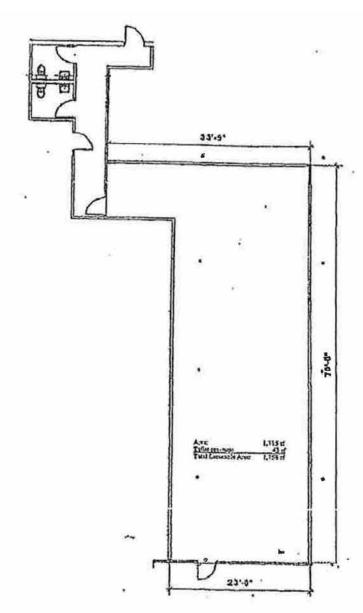

1,200 NEW HOUSING UNITS IN 6-7 RESIDENTIAL TOWERS

100,000 SF CENTRAL PARK

LIGHT RAIL STATION - 2021

768,000 SF MIXED USE OFFICE TOWERS

NHL HEADQUARTERS, TRAINING CENTER AND 3 RINKS

THIS DRAWING REPRESENTS SPACE AS IT EXISTS AND IS INTENDED FOR GENERAL LAYOUT PURPOSES ONLY (NOT TO SCALE)