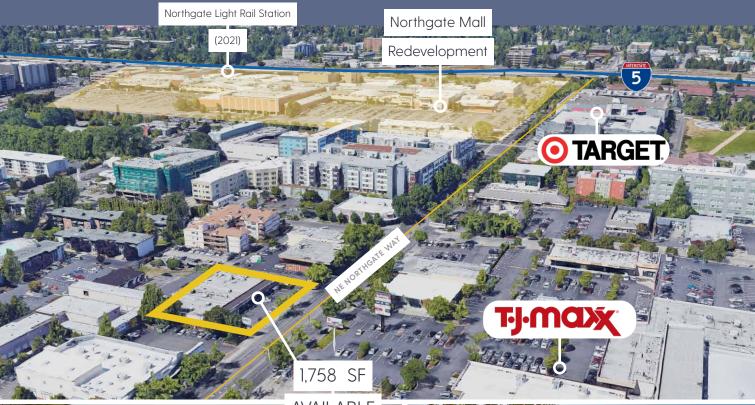

# 835 Northgate Way 1,758 SF Retail Available

835 NE NORTHGATE WAY, SEATTLE, WA 98125

Directly across the street

from T.J. Maxx and two

blocks from Northgate

Mall redevelopment.

# **VEHICLES PER DAY**

28.124 VPD - Northaate Way

# Northgate Mall Redevelopment Plan

1,200 NEW HOUSING UNITS IN 6-7 RESIDENTIAL TOWERS

100,000 SF CENTRAL PARK

LIGHT RAIL STATION - 2021

768,000 SF MIXED USE OFFICE TOWERS

NHL HEADQUARTERS, TRAINING CENTER AND 3 RINKS

THIS DRAWING REPRESENTS SPACE AS IT EXISTS AND IS INTENDED FOR GENERAL LAYOUT PURPOSES ONLY (NOT TO SCALE)