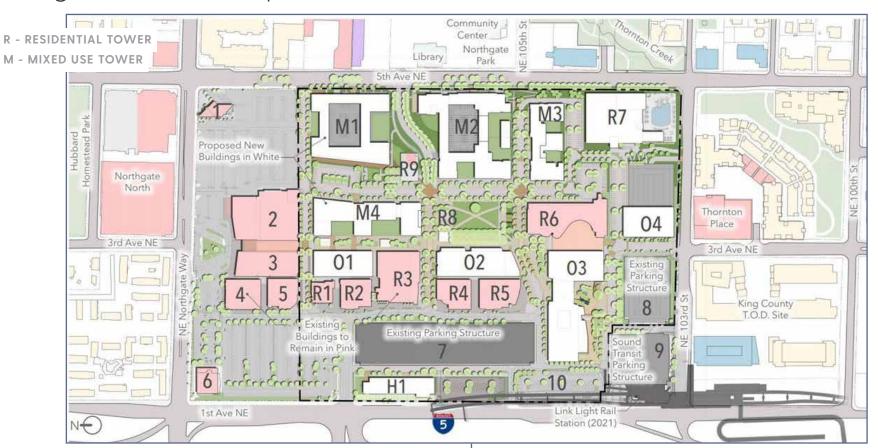

# Northgate Mall Redevelopment Plan

1,200 NEW HOUSING UNITS IN 6-7 RESIDENTIAL TOWERS

100,000 SF CENTRAL PARK

LIGHT RAIL STATION - 2021

768,000 SF MIXED USE OFFICE TOWERS

NHL HEADQUARTERS, TRAINING CENTER AND 3 RINKS

THIS DRAWING REPRESENTS SPACE AS IT EXISTS AND IS INTENDED FOR GENERAL LAYOUT PURPOSES ONLY (NOT TO SCALE)