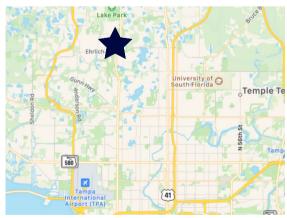

## 3810-3820 Northdale Blvd. Tampa, FL 33624

- Two Class A award-winning office buildings in a beautiful park like setting, surrounded by exceptional amenities.
- Conveniently located near North Dale Mabry Highway with easy access to the Veterans Expressway and I-275, making this an ideal location for employees and clients.
- Minutes from Tampa International Airport, Downtown Tampa and Westshore Business District and home.
- Professionally managed with on-site building engineer and day porter.