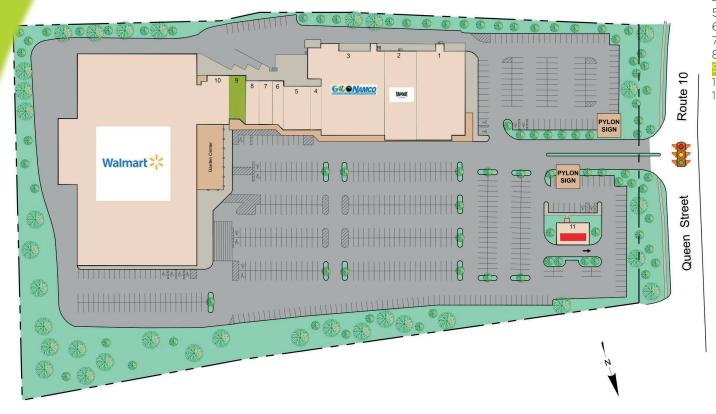

## TRUE SOUTHINGTON CENTER 235 QUEEN ST.

| 1  | Southington Wine & Spirit | 14,612 SF |
|----|---------------------------|-----------|
| 2  | Tapout Fitness            | 10,000 SF |
| 3  | NAMCO                     | 20,000 SF |
| 4  | Great Clips               | 1,134 SF  |
| 5  | Noble Japanese Steakhouse | 3,975 SF  |
| 6  | Sally Beauty Supply       | 1,637 SF  |
| 7  | GameStop                  | 1,967 SF  |
| 8  | Star Nails                | 2,000 SF  |
| 9  |                           | 2,335 SF  |
| 10 | Walmart                   | 95,482 SF |
| 11 | Santander Bank            | 2 700 SE  |