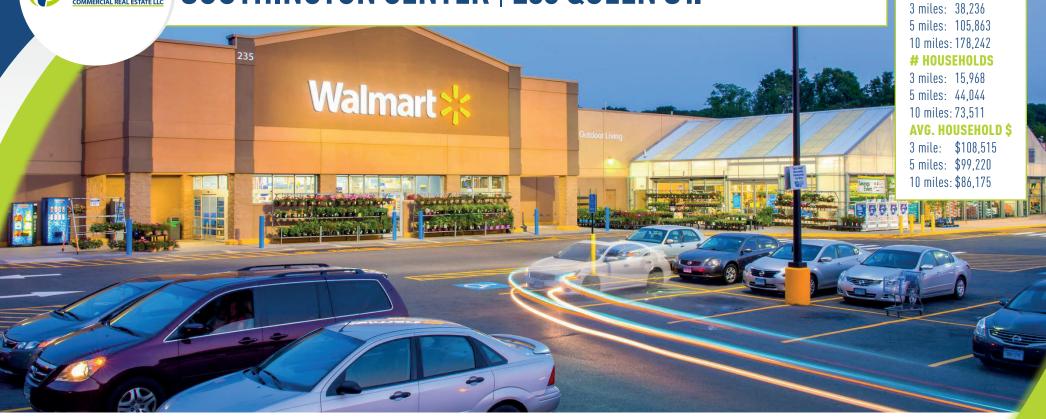

# **AVAILABLE 2,335 SF**

A high-performing Walmart anchors Southington Center, a retail hub that features a fully signalized entrance on Queen Street (SR 10), a frequently travelled location at the region's main retail corridor.

#### A TRUE EXCLUSIVE... **CALL FOR THE DETAILS!**

**AGENTS:** 

**Adam Zeiberg** 

203.856.7153 | az@truecre.com

**Richard Schnider** 

203.762.6173 | rs@truecre.com

truecre.com

**DEMOGRAPHICS** 

**POPULATION** 