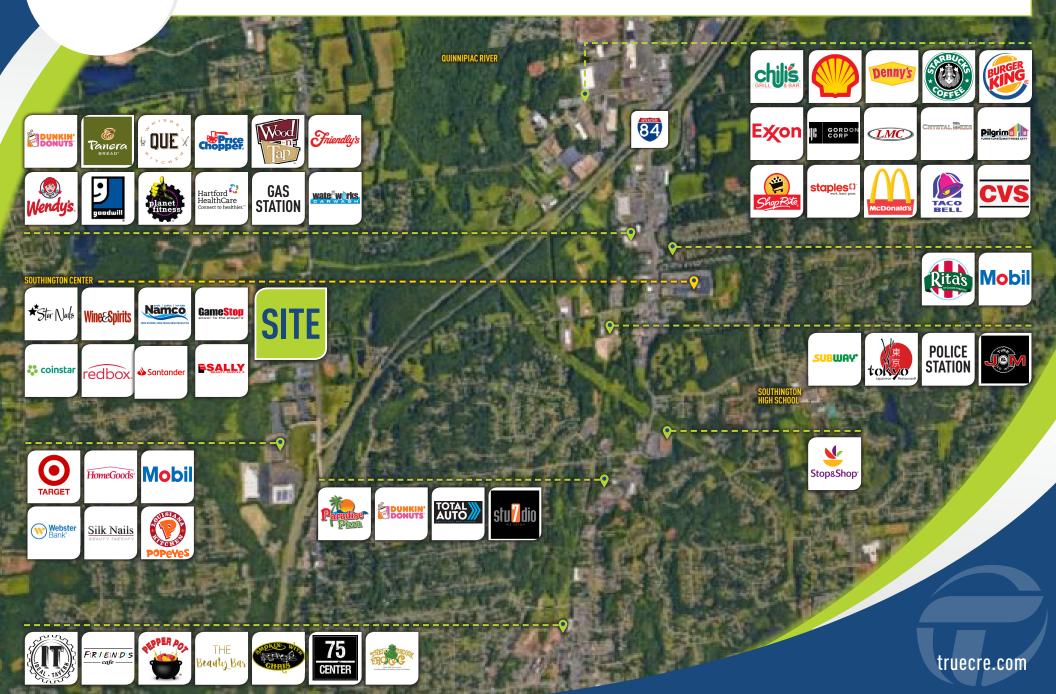

AREA RETAILERS: Sally Beauty, GameStop, Tap Out Fitness and Santander Bank. Additional tenant categories include wine & spirits, nails, lighting and casual dining.

16.900± ADT

### TRUE SOUTHINGTON CENTER | 235 QUEEN ST. | AERIAL