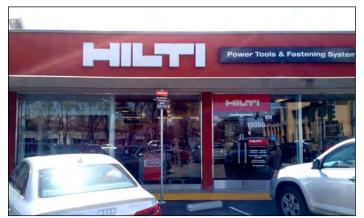

#### PROPERTY INFORMATION:

- 3,200± SF to 6,400± SF End Cap Location
- Brand New Front and Back Parking Lots
- Excellent Signage and Visibility on Stevens Creek Blvd.
- Currently Hilti Store
- Space Completely Updated— Restrooms, Flooring, HVAC
- Very Busy Intersection, Just Down Tantau from the New Apple Campus
- \$4.35 PSF, NNN