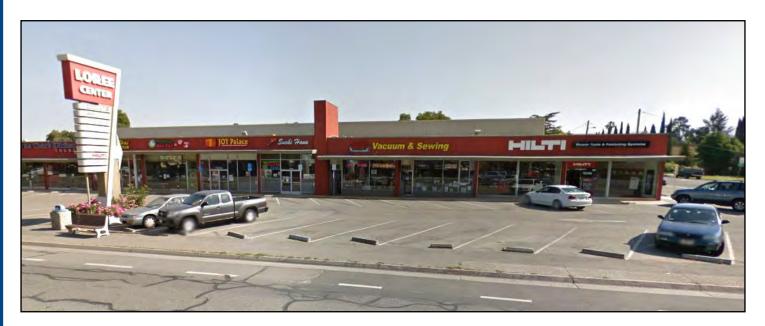

#### PROPERTY INFORMATION:

- 3,200± SF to 6,400± SF End Cap Location
- Brand New Front and Back Parking Lots
- Excellent Signage and Visibility on Stevens Creek Blvd.
- Currently Hilti Store
- Space Completely Updated— Restrooms, Flooring, HVAC
- Very Busy Intersection, Just Down Tantau from the New Apple Campus
- \$4.35 PSF, NNN