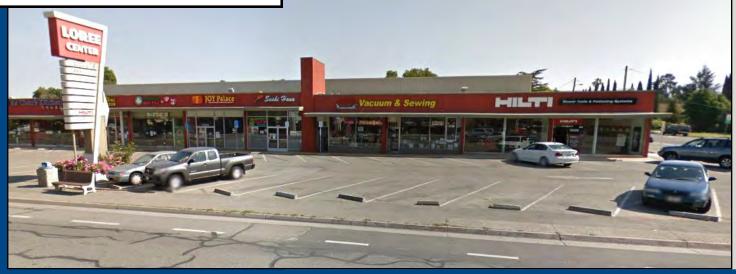

#### PROPERTY INFORMATION:

- 3,200± SF to 6,400± SF End Cap Location
- Brand New Front and Back Parking Lots
- Excellent Signage and Visibility on Stevens Creek Blvd.
- Currently Hilti Store
- Space Completely Updated— Restrooms, Flooring, HVAC
- Very Busy Intersection, Just Down Tantau from the New Apple Campus
- \$4.35 PSF, NNN