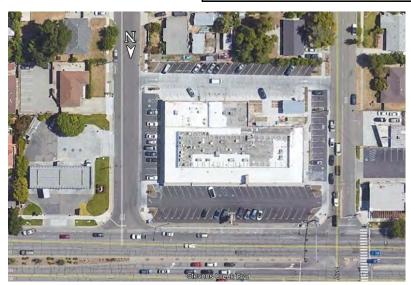

## 19088 STEVENS CREEK BLVD. @ TANTAU AVE.

*CUPERTINO*,

CALIFORNIA

#### PROPERTY INFORMATION:

- 3,200± SF to 6,400± SF End Cap Location
- Brand New Front and Back Parking Lots
- Excellent Signage and Visibility on Stevens Creek Blvd.
- Currently Hilti Store
- Space Completely Updated— Restrooms, Flooring, HVAC
- Very Busy Intersection, Just Down Tantau from the New Apple Campus
- \$4.35 PSF, NNN