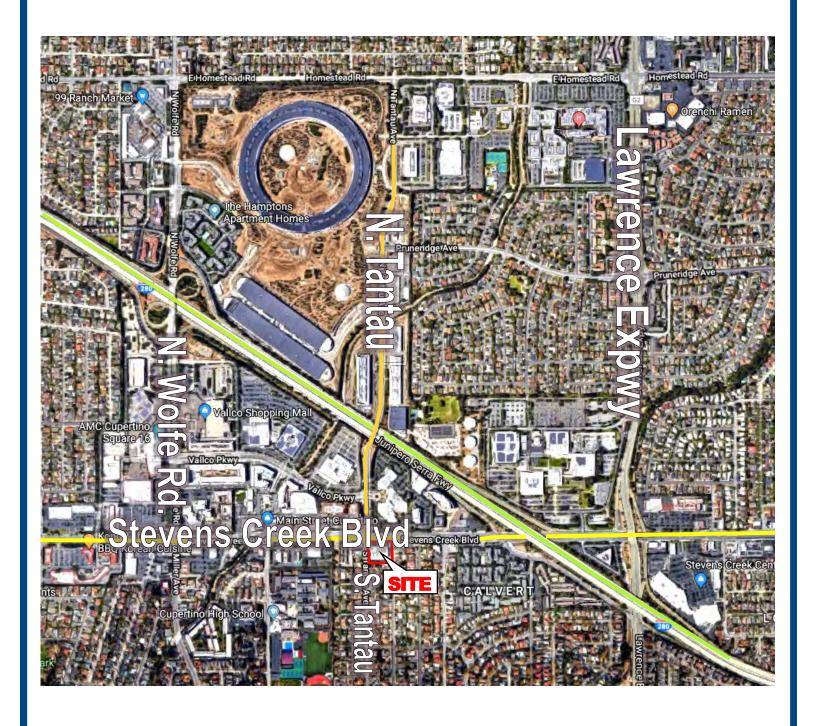

## 19088 STEVENS CREEK BLVD. @ TANTAU AVE.

*CUPERTINO*,

CALIFORNIA

#### PROPERTY INFORMATION:

- 3,200± SF to 6,400± SF End Cap Location
- Brand New Front and Back Parking Lots
- Excellent Signage and Visibility on Stevens Creek Blvd.
- Currently Hilti Store
- Space Completely Updated— Restrooms, Flooring, HVAC
- Very Busy Intersection, Just Down Tantau from the New Apple Campus
- \$4.35 PSF, NNN