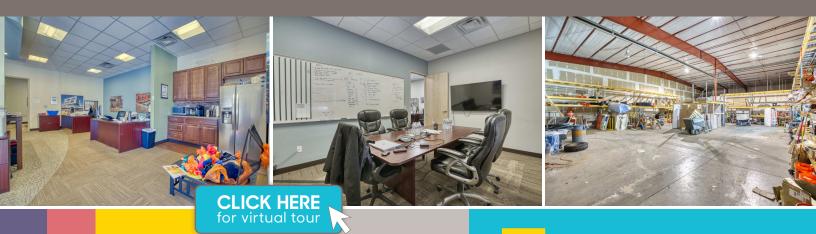

Get your business all the square feet it needs in this large-and-incharge warehouse space. Built out with professional office and reception in the front and warehouse in the back this space is exactly what you have been looking for. The overhead door lets in light and fresh air making it an epic fit. Plus, the large amount of on-site parking makes it everything you have been dreaming of.

## **PROPERTY HIGHLIGHTS**

- High bay warehouse with professional office & reception
- · Large overhead door
- · Private bathroom with shower
- Easy access to I-25

DISCLAIMER: The information contained herein has been obtained from sources believed reliable. While we do not doubt its accuracy, we have not verified it and make no guarantee, warranty or representation about it. It is your responsibility to independently confirm its accuracy and completeness.