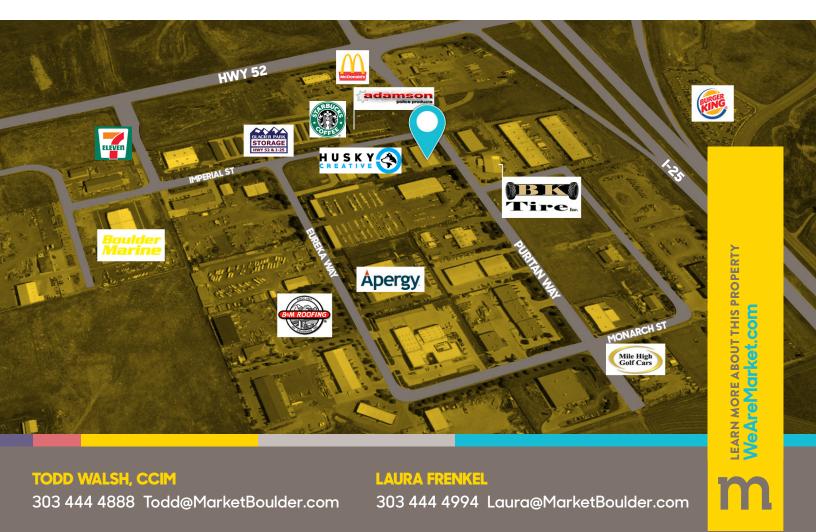

## **PROPERTY HIGHLIGHTS**

- High bay warehouse with professional office & reception
- · Large overhead door
- · Private bathroom with shower
- Easy access to I-25

DISCLAIMER: The information contained herein has been obtained from sources believed reliable. While we do not doubt its accuracy, we have not verified it and make no guarantee, warranty or representation about it. It is your responsibility to independently confirm its accuracy and completeness.