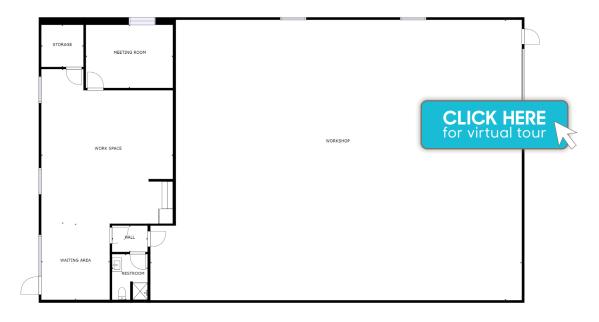

Get your business all the square feet it needs in this large-and-incharge warehouse space. Built out with professional office and reception in the front and warehouse in the back this space is exactly what you have been looking for. The overhead door lets in light and fresh air making it an epic fit. Plus, the large amount of on-site parking makes it everything you have been dreaming of.

## **PROPERTY HIGHLIGHTS**

- High bay warehouse with professional office & reception
- · Large overhead door
- · Private bathroom with shower
- Easy access to I-25

DISCLAIMER: The information contained herein has been obtained from sources believed reliable. While we do not doubt its accuracy, we have not verified it and make no guarantee, warranty or representation about it. It is your responsibility to independently confirm its accuracy and completeness.