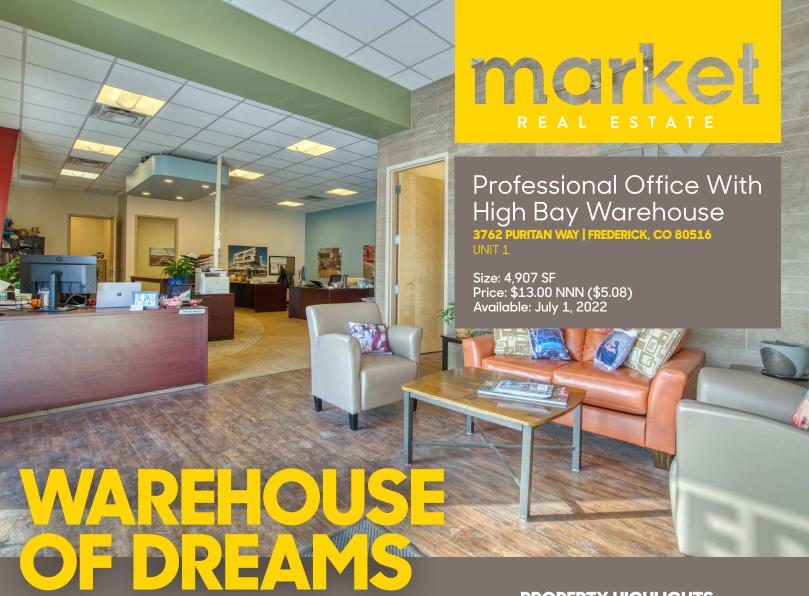

Get your business all the square feet it needs in this large-and-incharge warehouse space. Built out with professional office and reception in the front and warehouse in the back this space is exactly what you have been looking for. The overhead door lets in light and fresh air making it an epic fit. Plus, the large amount of on-site parking makes it everything you have been dreaming of.

## **PROPERTY HIGHLIGHTS**

- High bay warehouse with professional office & reception
- · Large overhead door
- · Private bathroom with shower
- Easy access to I-25

DISCLAIMER: The information contained herein has been obtained from sources believed reliable. While we do not doubt its accuracy, we have not verified it and make no guarantee, warranty or representation about it. It is your responsibility to independently confirm its accuracy and completeness.