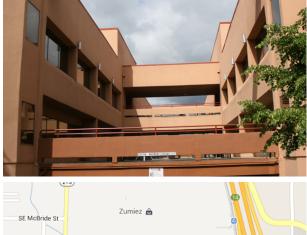

### Promenade Plaza

8800 SE Sunnyside Rd Clackamas, OR **AVAILABLE SPACE** 

### **Office Space**

The Promenade Plaza is located across the street from Clackamas Town Center in the Clackamas Promenade. The building features a great location within walking distance of restaurants, shops, and medical clinics, as well as easy access to I-205, elevator served, and the parking ratio is 3.5/1,000 usable square feet leased.