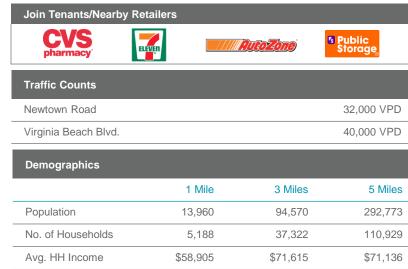

## **Property Features**

- \$12.00 / SF NNN
- Within minutes of Virginia Beach Blvd, I-264, and the Newtown Road Tide Light Rail stop
- Great visibility
- Multiple size and location opportunities
- · Attractive terms for 5-year deal
- Easy access from / to Interstate
- Combined traffic count of 72,000 VPD
- · Strong demographics year round