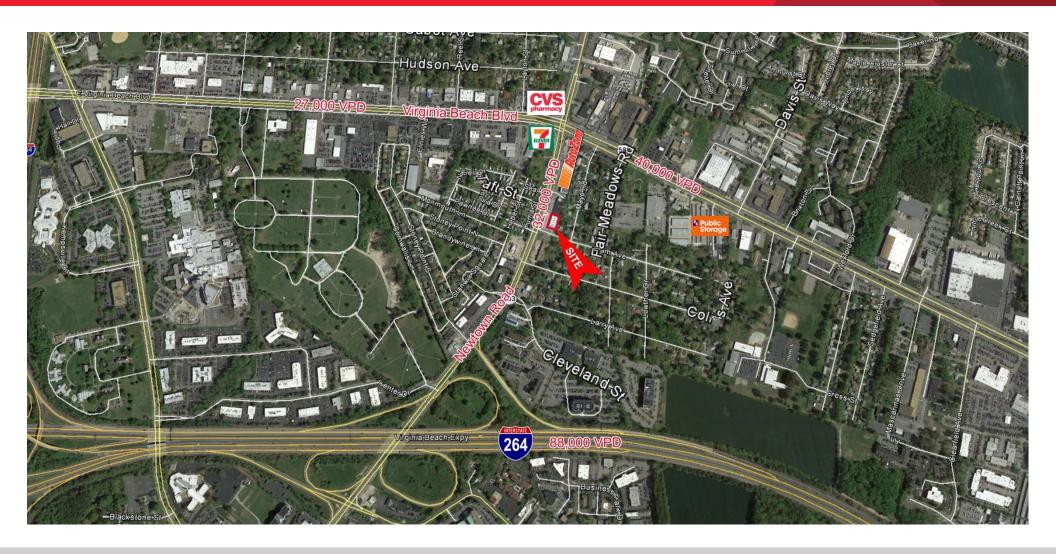

## **Property Features**

- \$12.00 / SF NNN
- Within minutes of Virginia Beach Blvd, I-264, and the Newtown Road Tide Light Rail stop
- Great visibility
- Multiple size and location opportunities
- · Attractive terms for 5-year deal
- Easy access from / to Interstate
- Combined traffic count of 72,000 VPD
- · Strong demographics year round