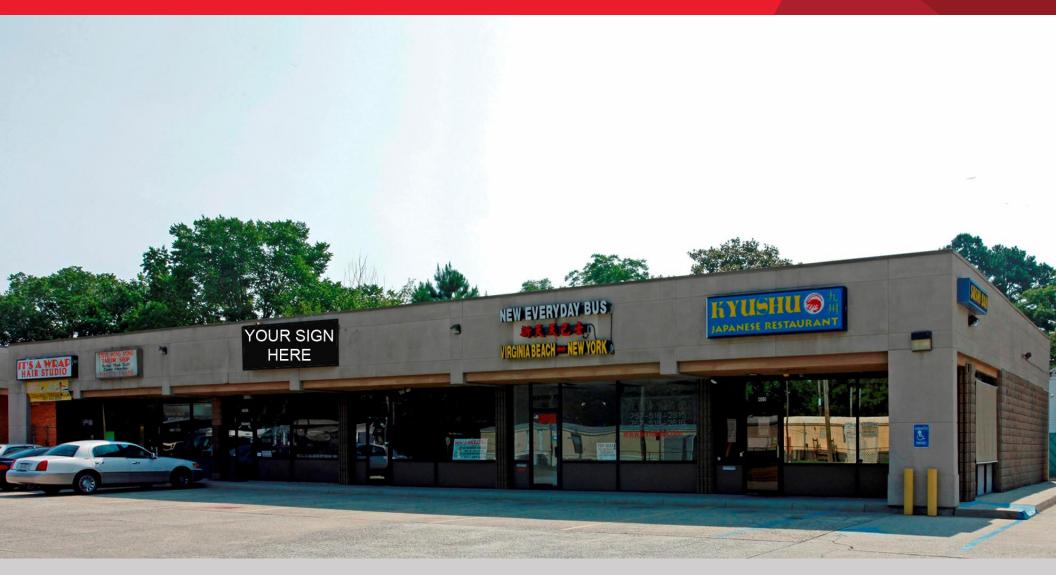

# RETAIL FOR LEASE 408 Newtown Road

Virginia Beach, VA

For more information, contact:

## **Property Features**

- \$12.00 / SF NNN
- Within minutes of Virginia Beach Blvd, I-264, and the Newtown Road Tide Light Rail stop
- Great visibility
- Multiple size and location opportunities
- · Attractive terms for 5-year deal
- Easy access from / to Interstate
- Combined traffic count of 72,000 VPD
- · Strong demographics year round