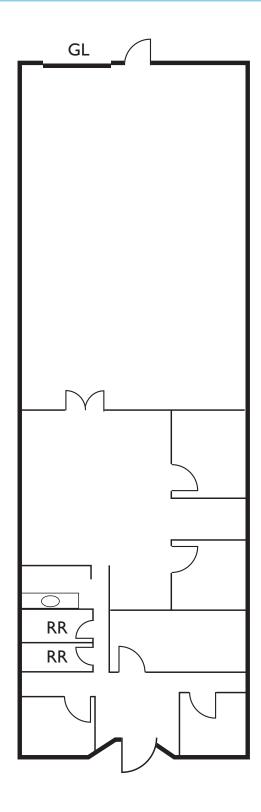

## Project Highlights

- ±3,328 SF Industrial Space
- 60% Office
- 18' Minimum Clear
- 200 Amps, 120/208 Volts
- 3/1,000 Parking
- Grade Level Door
- Available Now
- Call to show

Drawings not exact/not to scale. The information furnished has been obtained from sources we deem reliable and is submitted subject to errors, omissions and changes. Although Colliers International has no reason to doubt its accuracy, we do not guarantee it. All information should be verified by the recipient prior to lease, purchase, exchange, or execution of legal documents. © 2016 Colliers International