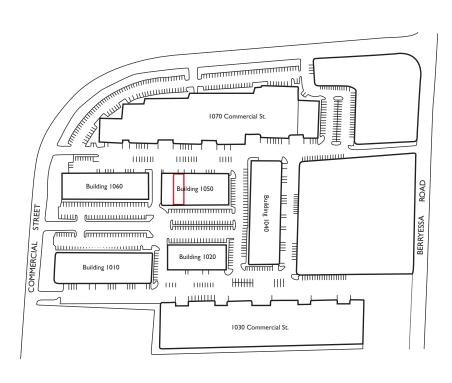

FOR LEASE - COMMERCIAL STREET BUSINESS CENTER

## ±3,328 SF Industrial Space



1050 COMMERCIAL STREET, SUITE 102, SAN JOSE, CA



## Project Highlights

- ±3,328 SF Industrial Space
- 60% Office
- 18' Minimum Clear
- 200 Amps, 120/208 Volts
- 3/1,000 Parking
- Grade Level Door
- Available Now
- Call to show







Drawings not exact/not to scale. The information furnished has been obtained from sources we deem reliable and is submitted subject to errors, omissions and changes. Although Colliers International has no reason to doubt its accuracy, we do not guarantee it. All information should be verified by the recipient prior to lease, purchase, exchange, or execution of legal documents. © 2016 Colliers International