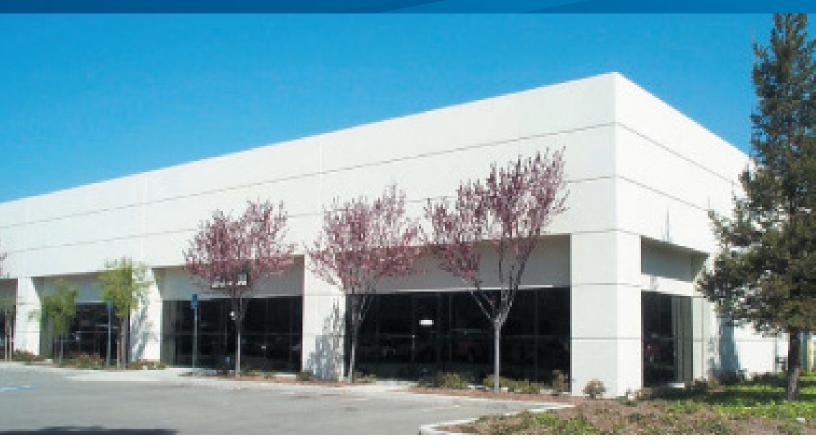

## ±3,328 SF Industrial Space

1050 COMMERCIAL STREET, SUITE 102, SAN JOSE, CA

## Project Highlights

- ±3,328 SF Industrial Space
- 60% Office
- 18' Minimum Clear
- 200 Amps, 120/208 Volts
- 3/1,000 Parking
- Grade Level Door
- Available Now
- Call to show

Drawings not exact/not to scale. The information furnished has been obtained from sources we deem reliable and is submitted subject to errors, omissions and changes. Although Colliers International has no reason to doubt its accuracy, we do not guarantee it. All information should be verified by the recipient prior to lease, purchase, exchange, or execution of legal documents. © 2016 Colliers International