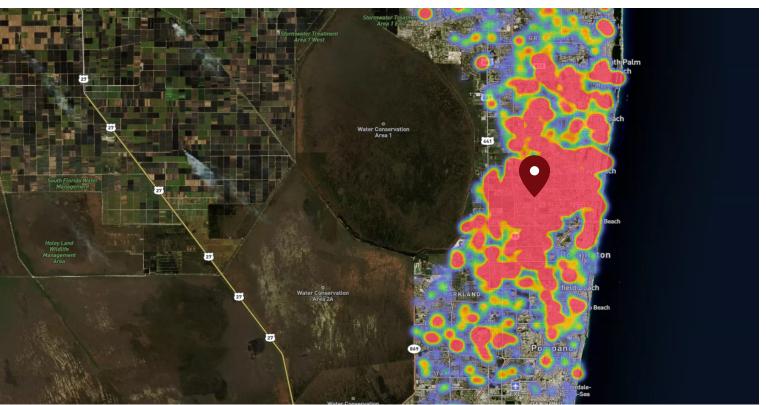

# Publix #1018 - Addison Centre

16130 log Road Delray Beach, FL 33446 Lat 26.439, Long -80.147

## FOOT TRAFFIC OVERVIEW

Data provided by Placer Labs Inc. (www.placer.ai) Dec 1, 2019 - Nov 30, 2020

### SITE VISIT DENSITY

**# OF VISITS** 

97,949

96,211

95,701

Thursday

Monday

Friday

Red, orange, and yellow colors represent the location of 60% of site visitors

Data provided by Placer Labs Inc. (www.placer.ai)

AVG. VISITS / CUSTOMER

2-3 PM

3-4 PM

4-5 PM

**# OF VISITS** 

123,625

122,664

113,797

5.77

**TOP 3 HOURS** 