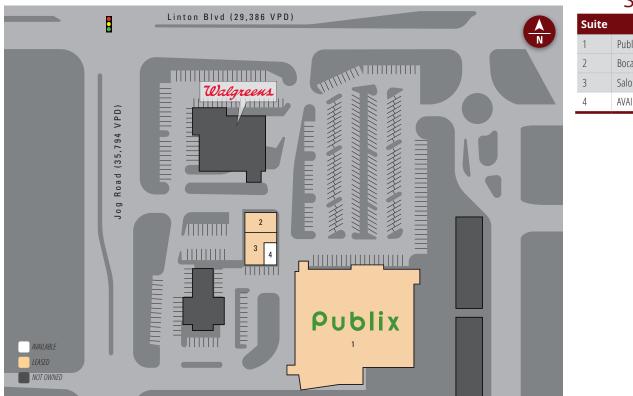

#### SITE PLAN

| Suite | Tenant           | Size   |
|-------|------------------|--------|
| 1     | Publix           | 44,840 |
| 2     | Boca Jaw Surgery | 1,875  |
| 3     | Salon            | 2,991  |
| 4     | AVAILABLE        | 1,200  |

TOTAL 50,906