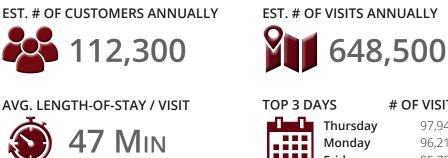

## FOOT TRAFFIC OVERVIEW

Data provided by Placer Labs Inc. (www.placer.ai) Dec 1, 2019 - Nov 30, 2020

### SITE VISIT DENSITY

**# OF VISITS** 

97,949

96,211

95,701

Thursday

Monday

Friday