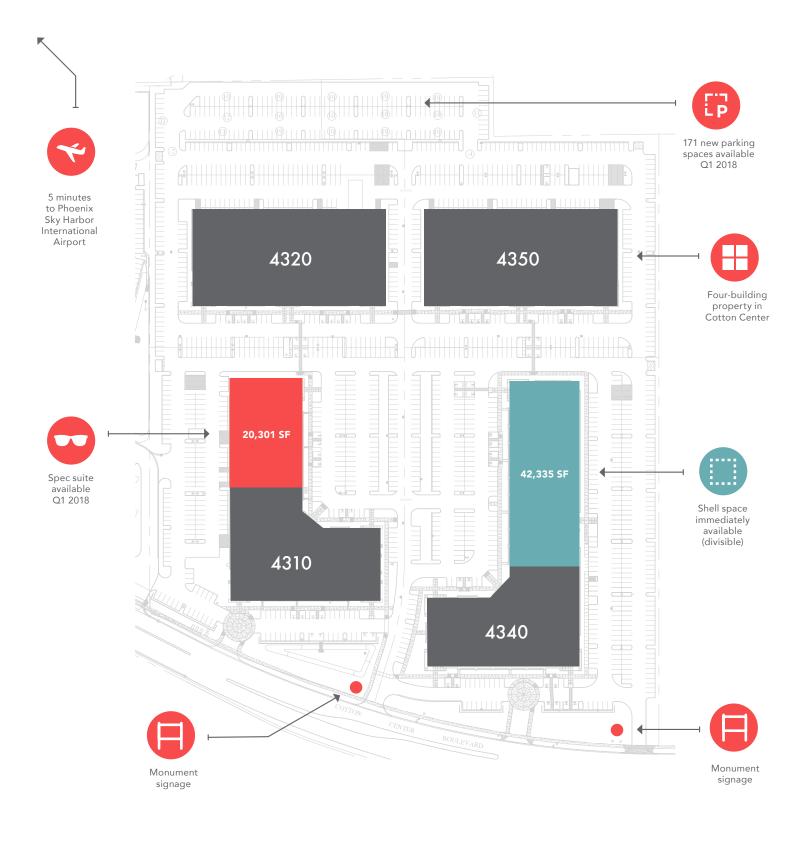

### Spec suite available Q1 2018

20,301 square feet

16 foot clear height

window line

Modern, private offices with glass

Conference

Training/break area

1200 amps

### Shell space immediately available

42,335 square feet (divisible)

16 foot clear height

Training/break area

3600 amps

\$14.50/square foot NNN lease rate

\$3.45/square foot NNN expenses

# 4310, 4320, 4340 & 4350

East Cotton Center Boulevard | Phoenix, AZ

Quattro is a four-building property unlike any other in Cotton Center, a 280-acre master planned business park located near Interstate 10 and Arizona 143. It is the ideal opportunity for a corporate user seeking untouched, immediate office space.

264,994 project square feet

6:1,000 parking ratio with covered parking

Building and monument signage available

Fiber providers: Cox, Century, Level 3, SRP