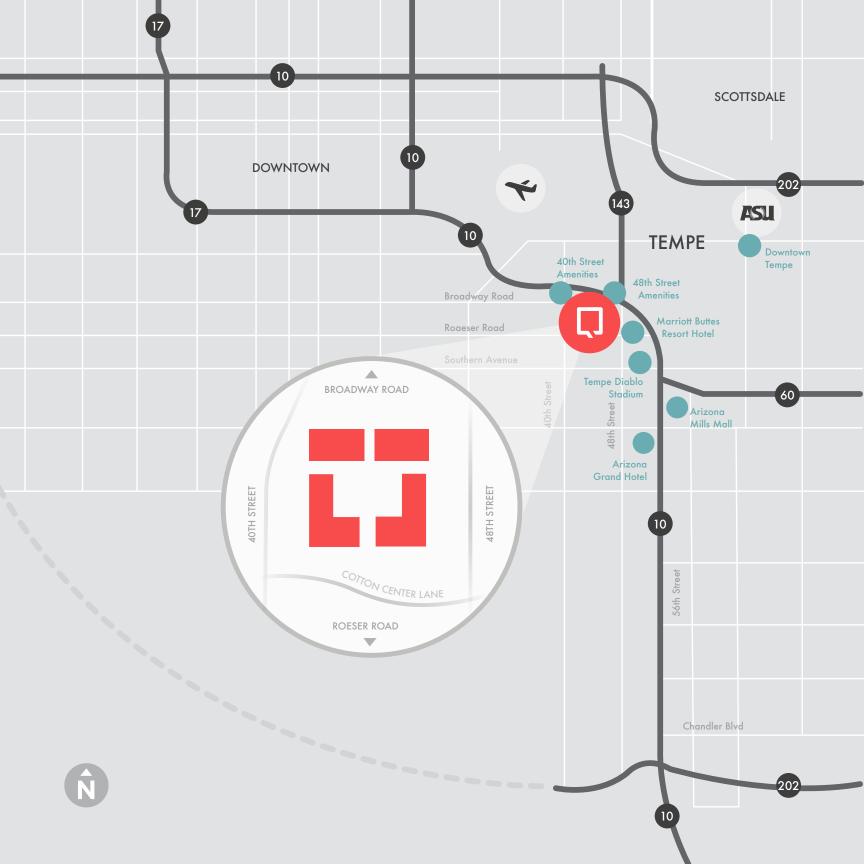

# Location

- 1/2 mile access to Interstate 10
- Five minutes to Phoenix Sky Harbor International Airport
- 6 minutes to ASU & Downtown Tempe
- Adjacent to the Marriott Buttes Resort Hotel
- Homewood Suites by Hilton located in Cotton Center
- Conference center on-site
- Close proximity to the strong labor force of Tempe and the Southeast Valley

6 minutes from Downtown Tempe

Sun Devil Stadium nearby

### 40th Street & Broadway

## 48th Street & Broadway

Owned by: