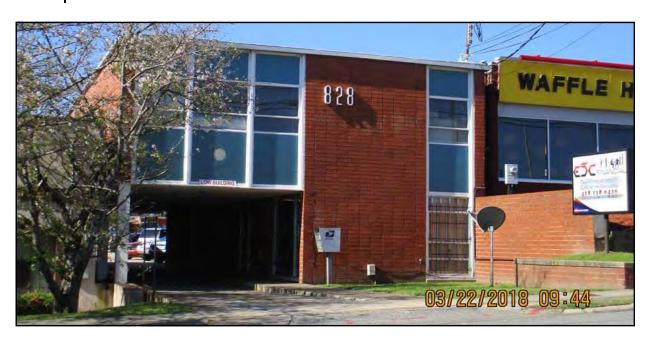

## 828 Riverside Drive

Downtown Macon, Bibb County, Georgia 31201

- Located near the intersection of New Street & Riverside Drive
- Suite "B": 1,035± SF Front Office (Upstairs)
  - Reception
  - Four (4) Private Offices
  - Large work area
  - Lease Rate: \$800 Per Month, Full Service
- Suite "C": 362± SF Three (3) Room Office
  - 8' X 12'; 10' X 14'; 9' X 14'
  - Lease Rate: \$400 Per Month, Full Service
- Parking rear of building.
- Zoned CBD-2