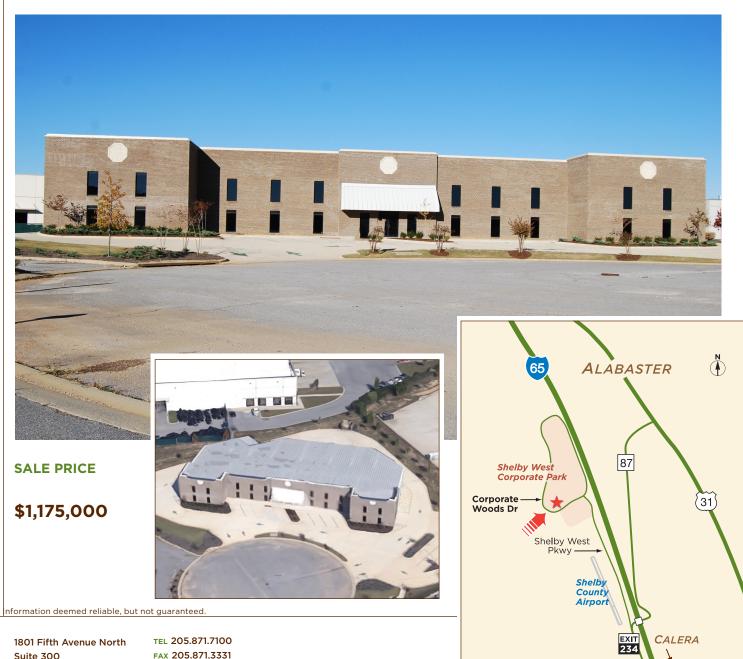

## OFFICE/WAREHOUSE FOR SALE

ALABASTER, ALABAMA

## **SALE**

104 Corporate Woods Drive Alabaster, AL 35007

## PROPERTY INFORMATION:

- (+/-) 17,328 SF Total including (+/-) 1,200 SF Office
- 1.51 Acre site
- · Warehouse and office fully air conditioned
- 16'-20' Ceiling height
- (1) Dock high & (2) Drive-in loading
- · Free-standing building
- Masonry & Insulated metal construction
- Built in 2009, Interior completed in 2013
- LED Lights
- Convenient access to I-65
- · Located in Shelby County Airport Park
- Fenced outside storage area
- Building in excellent condition