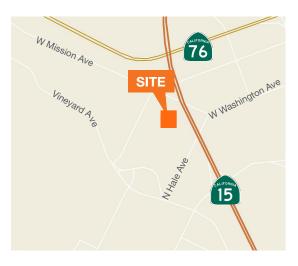

# For Lease

## Industrial Warehouse Suite

1238 Simpson Way Suite B Escondido, CA

#### **Features**

±12,100 SF suite

Fenced yard area

18' clear height

1 dock-high door w/ leveler

2 grade level doors (NE door - 12'x14', SE door - 12'x12')

Up to 20 parking spaces

400 amps, 120/208 volt, 3-phase power

Natural gas to premises, sprinklers throughout and fans in warehouse

Building signage available

M2 zoning - allows for a range of industrial and warehouse uses

Easy access to I-15 and Hwy 78

Lease Rate: \$0.93 Gross

(CAM = \$150/mo)

Available 4/1/17





#### Location



### Contact

Joseph S. McDermott 858.369.3012 joem@kiddermathews.com LIC #01329963



# 1238 Simpson Way, Suite B



### Contact

Joseph S. McDermott 858.369.3012 joem@kiddermathews.com LIC #01329963