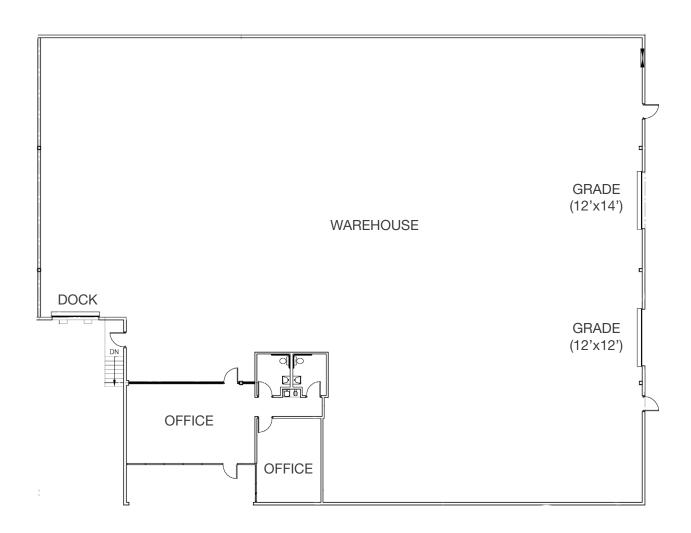

#### **Features**

±12,100 SF suite

Fenced yard area

18' clear height

1 dock-high door w/ leveler

2 grade level doors (NE door - 12'x14', SE door - 12'x12')

Up to 20 parking spaces

400 amps, 120/208 volt, 3-phase power