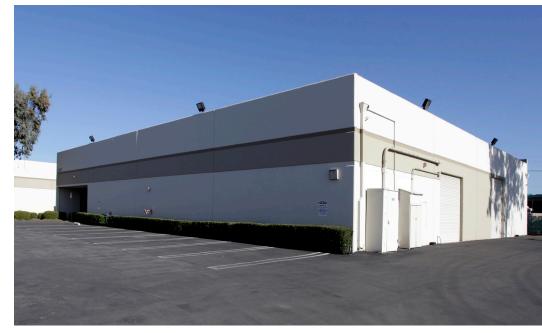

## Industrial Warehouse Suite

1238 Simpson Way Suite B Escondido, CA

#### **Features**

±12,100 SF suite

Fenced yard area

18' clear height

1 dock-high door w/ leveler

2 grade level doors (NE door - 12'x14', SE door - 12'x12')

Up to 20 parking spaces

400 amps, 120/208 volt, 3-phase power