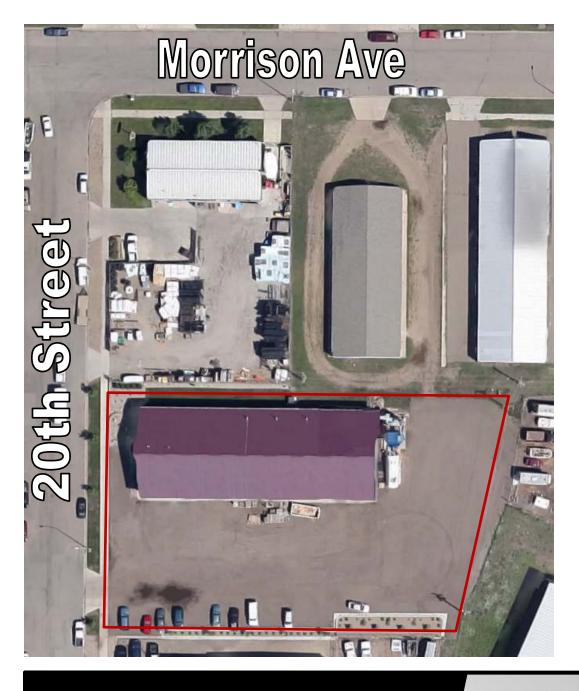

**DanielCompanies.com** 

| <b>Executive Summary for Sale</b> |                                 |  |
|-----------------------------------|---------------------------------|--|
| Parcel ID:                        | 0768-003-080                    |  |
| Address:                          | 1315 S 20th Street—Bismarck, ND |  |
| Legal Description:                | AIRPORT INDUS PARK 3rd Block 3: |  |
| Asking Price:                     | \$1,100,000                     |  |
| Approx. Lot Size:                 | 48,678 sf (108' x 273' Average  |  |
| Approx. Building Area:            | 10,080 sf                       |  |
| Year Built:                       | 2007                            |  |
| Zoning:                           | MA Light Industrial             |  |
| Taxes 2018:                       | \$8,481.08                      |  |
| Specials:                         |                                 |  |
| Balance -                         | \$6,286.05                      |  |
| Installment -                     | \$1,894.65                      |  |