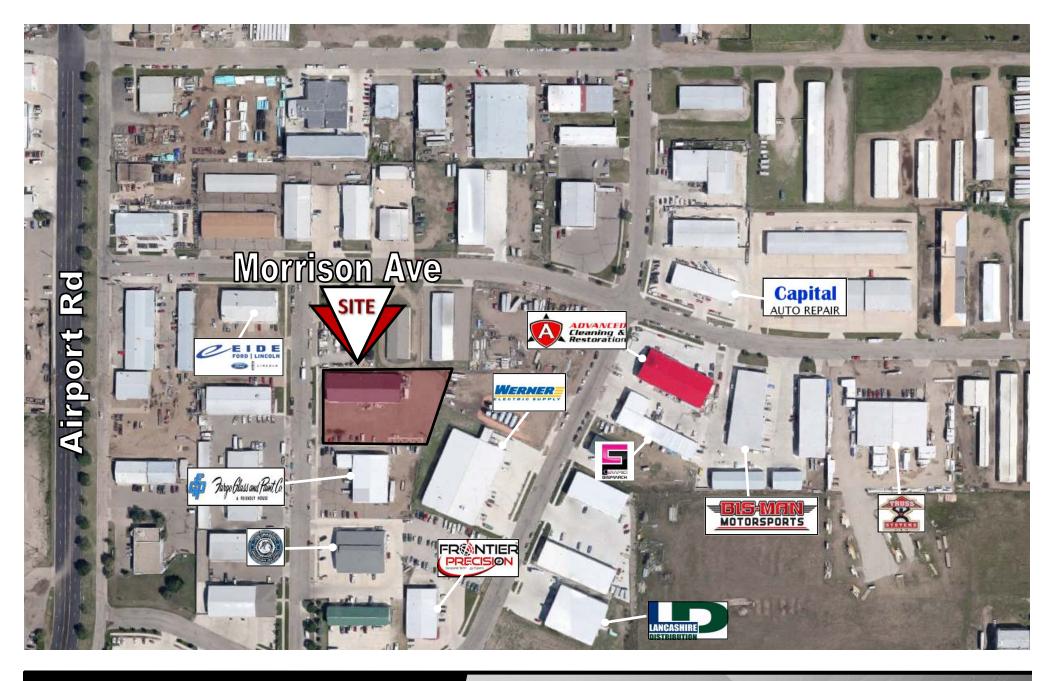

**DanielCompanies.com** 

| <b>Executive Summary for Sale</b> |                                 |  |
|-----------------------------------|---------------------------------|--|
| Parcel ID:                        | 0768-003-080                    |  |
| Address:                          | 1315 S 20th Street—Bismarck, ND |  |
| Legal Description:                | AIRPORT INDUS PARK 3rd Block 3: |  |
| Asking Price:                     | \$1,100,000                     |  |
| Approx. Lot Size:                 | 48,678 sf (108' x 273' Average  |  |
| Approx. Building Area:            | 10,080 sf                       |  |
| Year Built:                       | 2007                            |  |
| Zoning:                           | MA Light Industrial             |  |
| Taxes 2018:                       | \$8,481.08                      |  |
| Specials:                         |                                 |  |
| Balance -                         | \$6,286.05                      |  |
| Installment -                     | \$1,894.65                      |  |

| Property Highlights                               |   |
|---------------------------------------------------|---|
| 2 x 6 Construction                                |   |
| 14' Sidewalls                                     |   |
| (2) 14' x 12' OH Doors                            |   |
| Dry Sprinkler System                              |   |
| Office (1,150 sf)                                 |   |
| Break room                                        |   |
| Restroom / Shop Restroom                          |   |
| Heated shop / Warehouse (8,930 sf)                |   |
| Ample Parking & Yard Space                        |   |
| Easy access to Airport Rd and Bismarck Expressway | / |