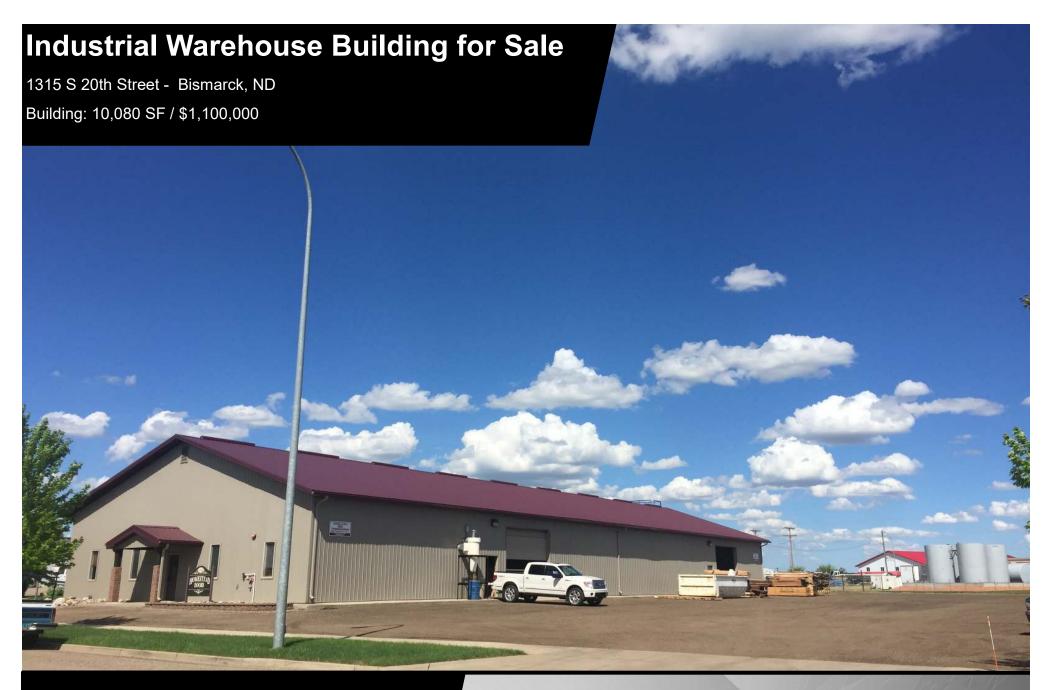

**DanielCompanies.com** 

| <b>Executive Summary for Sale</b> |                                 |  |
|-----------------------------------|---------------------------------|--|
| Parcel ID:                        | 0768-003-080                    |  |
| Address:                          | 1315 S 20th Street—Bismarck, ND |  |
| Legal Description:                | AIRPORT INDUS PARK 3rd Block 3: |  |
| Asking Price:                     | \$1,100,000                     |  |
| Approx. Lot Size:                 | 48,678 sf (108' x 273' Average  |  |
| Approx. Building Area:            | 10,080 sf                       |  |
| Year Built:                       | 2007                            |  |
| Zoning:                           | MA Light Industrial             |  |
| Taxes 2018:                       | \$8,481.08                      |  |
| Specials:                         |                                 |  |
| Balance -                         | \$6,286.05                      |  |
| Installment -                     | \$1,894.65                      |  |

| Property Highlights                               |   |
|---------------------------------------------------|---|
| 2 x 6 Construction                                |   |
| 14' Sidewalls                                     |   |
| (2) 14' x 12' OH Doors                            |   |
| Dry Sprinkler System                              |   |
| Office (1,150 sf)                                 |   |
| Break room                                        |   |
| Restroom / Shop Restroom                          |   |
| Heated shop / Warehouse (8,930 sf)                |   |
| Ample Parking & Yard Space                        |   |
| Easy access to Airport Rd and Bismarck Expressway | / |