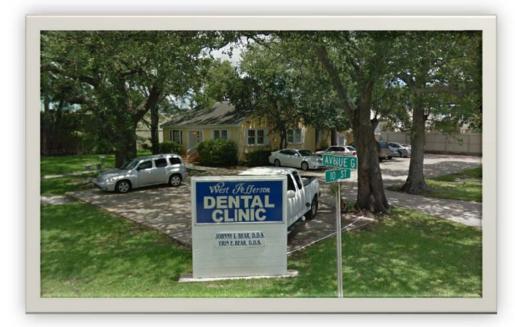

## For Lease Office Building near West Jeff Hospital

**Location:** 937 Avenue "G", Marrero, LA 70072

(Corner of 10<sup>th</sup> street across from Fifth District Savings Bank and

adjacent to Capital One Drive up Facility)

**Asking Price:** \$2,100/month, net of taxes and insurance (\$500/mo)

**Building Size:** 2,438 sf

**Details:** • Formerly occupied for 20+ years as a Dental Office

Property needs updating

• Owners willing to participate in renovations for qualified tenant

Building layout on reverse

• Good property for low traffic office user seeking easy access

 Immediate proximity to West Jefferson Hospital and Wynhoven Elder Housing Complex

Zoned C-2 General Commercial District