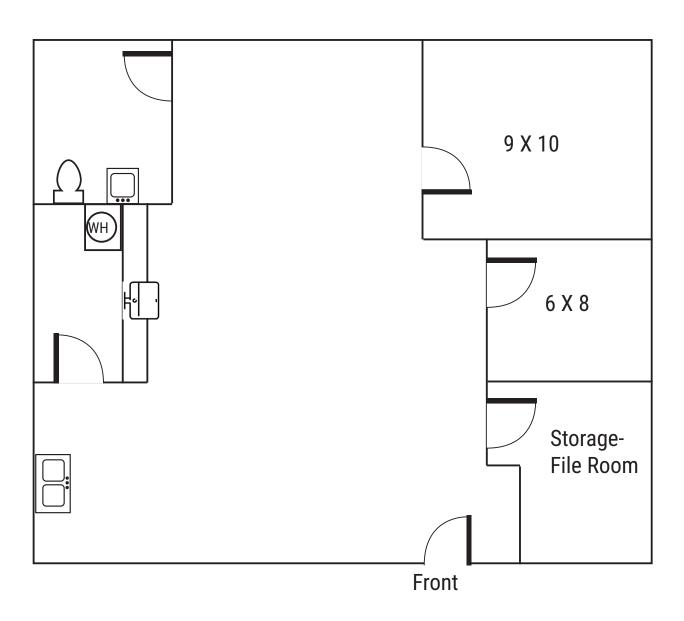

#### FOR LEASE: ±1,008 SF

As the exclusive agent, I am pleased to offer the following space:

- Offered at \$1.45psf NNN (±\$.47psf)
- Well designed and Maintained 2-Story Office Building walking distance from Marshall Medical Center
- One Suites available for immediate occupancy ±1,008sf
- Suite located on Ground Floor
- Good Allocation of Parking
- Easy Access to Marshall Way and Cedar Ravine Road
- Close Proximity to City of Placerville Main Street and US HWY50