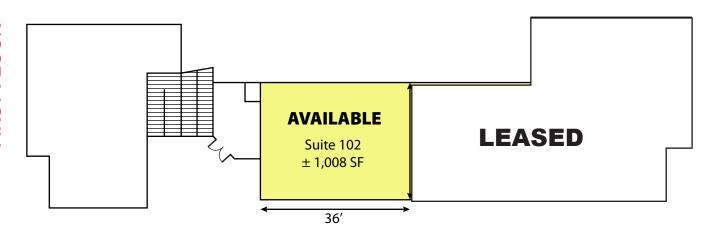

#### FOR LEASE: ±1,008 SF

As the exclusive agent, I am pleased to offer the following space:

- Offered at \$1.45psf NNN (±\$.47psf)
- Well designed and Maintained 2-Story Office Building walking distance from Marshall Medical Center
- One Suites available for immediate occupancy ±1,008sf
- Suite located on Ground Floor
- Good Allocation of Parking
- Easy Access to Marshall Way and Cedar Ravine Road
- Close Proximity to City of Placerville Main Street and US HWY50