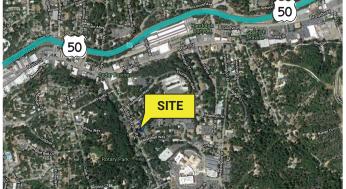

#### FOR LEASE: ±1,008 SF

As the exclusive agent, I am pleased to offer the following space:

- Offered at \$1.45psf NNN (±\$.47psf)
- Well designed and Maintained 2-Story Office Building walking distance from Marshall Medical Center
- One Suites available for immediate occupancy ±1,008sf
- Suite located on Ground Floor
- Good Allocation of Parking
- Easy Access to Marshall Way and Cedar Ravine Road
- Close Proximity to City of Placerville Main Street and US HWY50