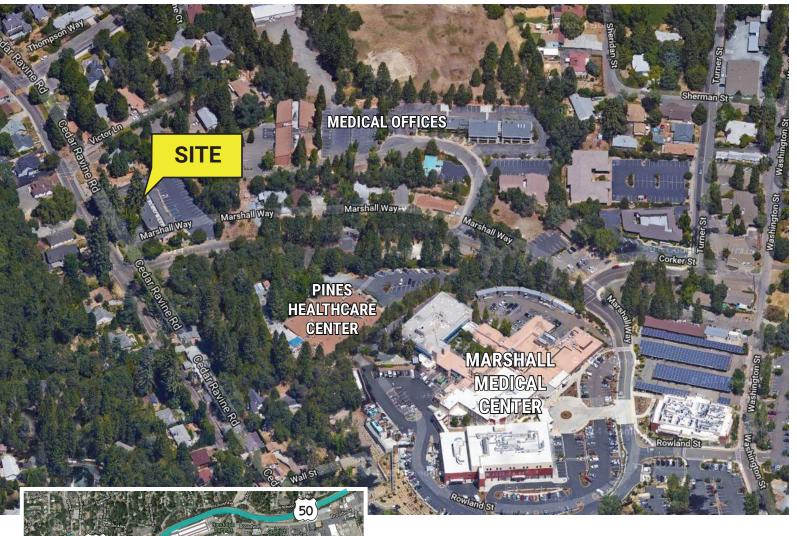

#### FOR LEASE: ±1,008 SF

As the exclusive agent, I am pleased to offer the following space:

- Offered at \$1.45psf NNN (±\$.47psf)
- Well designed and Maintained 2-Story Office Building walking distance from Marshall Medical Center
- One Suites available for immediate occupancy ±1,008sf
- Suite located on Ground Floor
- Good Allocation of Parking
- Easy Access to Marshall Way and Cedar Ravine Road
- Close Proximity to City of Placerville Main Street and US HWY50