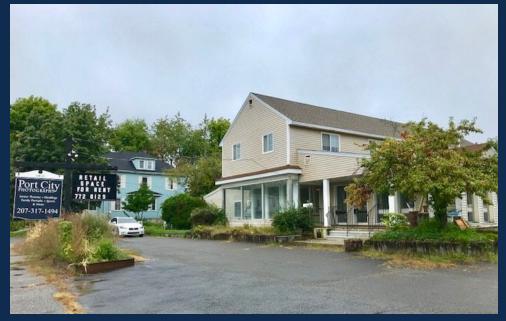

## 963 WASHINGTON AVE , PORTLAND - OVERVIEW

Compass Commercial Brokers is pleased to offer this 1,200+/- SF retail/office space for lease. This prime location offers great visibility and is one mile to I-295 and less than 10 minutes from downtown Portland. Heat and air conditioning is included. The space also includes a built in retail cooler, private bathroom, enclosed display window, and ample on site parking.

- 1,200 SF SPACE AVAILABLE
- HEAT & A/C INCLUDED
- PARKING: Ample (ON SITE)
- LEASE TYPE: MG
- LEASE PRICE: \$1,550 MONTHLY

1 DANA STREET 4th & 5th FLOORS PORTLAND, ME 04101 207-253-1781 www.compass-cb.com

## PROPERTY DETAILS

OWNER OF RECORD : George Meloon Inc.

BUILDING SIZE: 6,388 No. STORIES: TWO (2)

AVAILABLE SPACE : 1,200 +/- SF

LAND AREA: .5285+/- ACRES

**ZONING: R5** 

UTILITIES: HVAC

**RESTROOMS: 1 PRIVATE** 