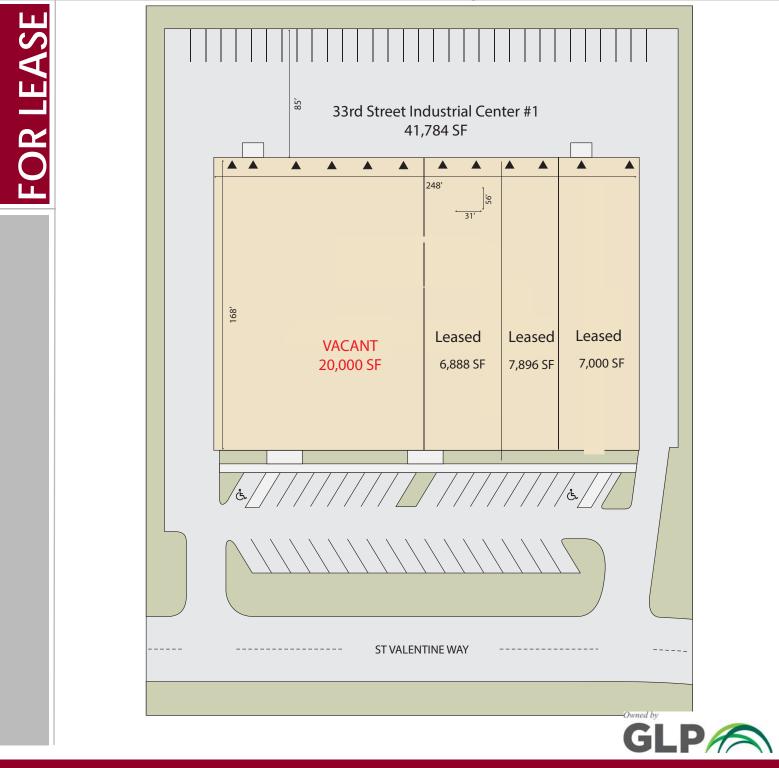

## FEATURES:

- Total Size: 41,784 SF
  Availability: 20,000 SF
  <u>Suite</u> Size Office OH Doors
  3827 20,000 SF 2,182 SF 5 dock / 1 van
- Ceiling Height:
- Column Spacing:
- Building Depth:
- Constuction:
- Truck Court:
- Fire Protection:
- Parking:
- Year Built:
- HVAC:

- 20′± 31′W x 56′D ±
  - 168′±
- Block and metal
- 85′±
  - Yes
  - res
- Up to1.6/1,000 square feet
- 1986
- Split system, for office cooling / heating