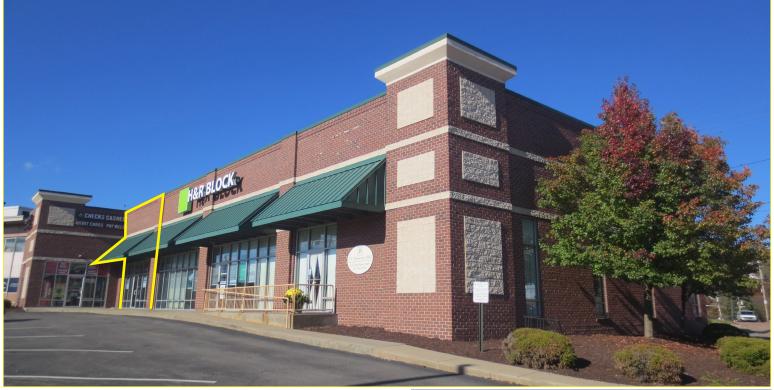

## Bellevue Town Shops Retail / Medical / Office Strip Center

640-658 Lincoln Avenue Allegheny County Bellevue PA 15202

## **Property Highlights:**

- Newer Retail/Medical/Office Strip Center
- Size of Building: 8,410 Square Feet
- Available Space: Retail/Office Suite #654 1,632 sf
- Ample free off-street parking

Front Lot - 6 parking spaces Rear Lot - 6 parking spaces

- Other Tenants:
  - J. G. DeFrancesco, DMD (Oral & Maxillofacial Surgery)
  - H & R Block
  - ACE Cash Express
  - The Salvation Army
- Lease Price: \$15.00 psf + all utilities + (NNN)

| <b>Demographics</b>     | 1 Mile   | 3 Mile   | 5 Mile   |
|-------------------------|----------|----------|----------|
| 2017 Population         | 15,302   | 79,967   | 193,825  |
| Median Household Income | \$44,387 | \$49,533 | \$54,343 |