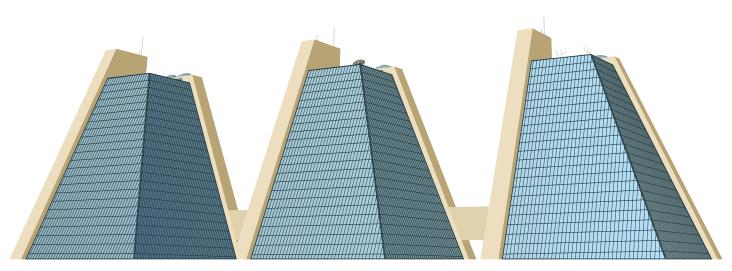

**PYRAMID I** 

LOADING DOCK

#### **PYRAMID II**

FIRST-CLASS FITNESS CENTER

#### **PYRAMID III**

THREE ON-SITE
CONFERENCE CENTERS
100 PERSON CAPACITY