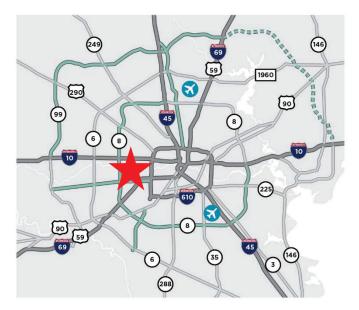

WELLSPRING COMMERCIAL REAL ESTATE

| Drive Times        |        |
|--------------------|--------|
| Galleria           | 14 Min |
| Westpark Toll Road | 5 Min  |
| Beltway 8          | 9 Min  |
| Westchase          | 9 Min  |
| Greenway Plaza     | 16 Min |
| CBD                | 40 Min |