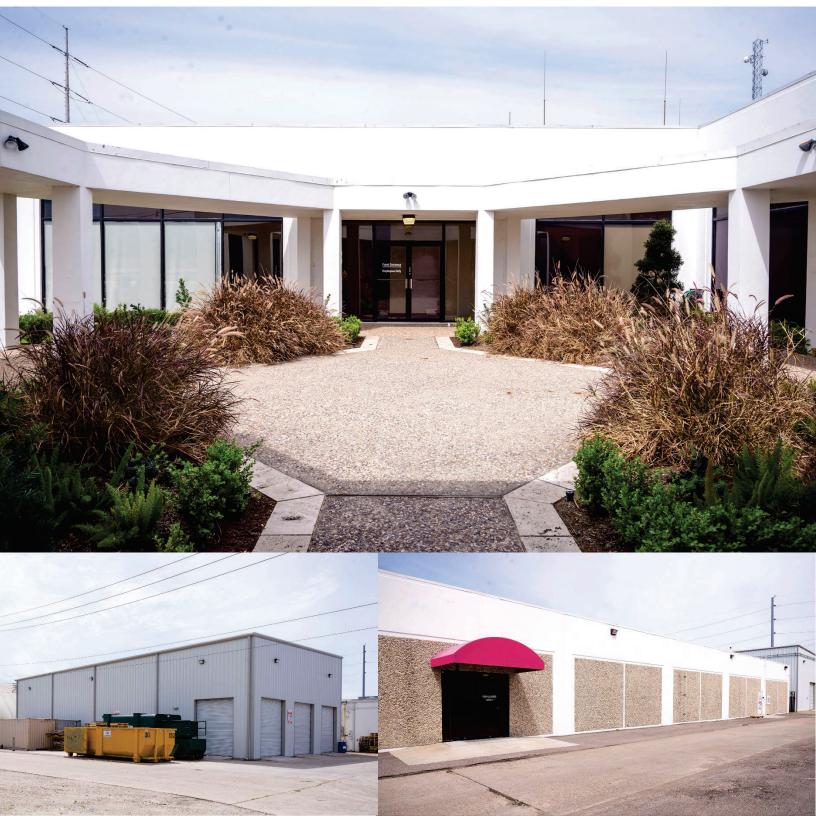

- Landscaping beautiful move-in ready curbside appearance
- Monthly landscaping maintenance and Owner seasonal upkeep improvements
- Atrium entrance
- Customer parking separate for multi-tenant use
- Building can be divided to 4 multi-tenant
- spaces @ 8,900, 8,900, 6,200, 4,700 sq. ft.
- 2 fire walls center block
- 2 fire doors
- Up to 6 total tenant {splits of 4,000-9000 sq. ft.}