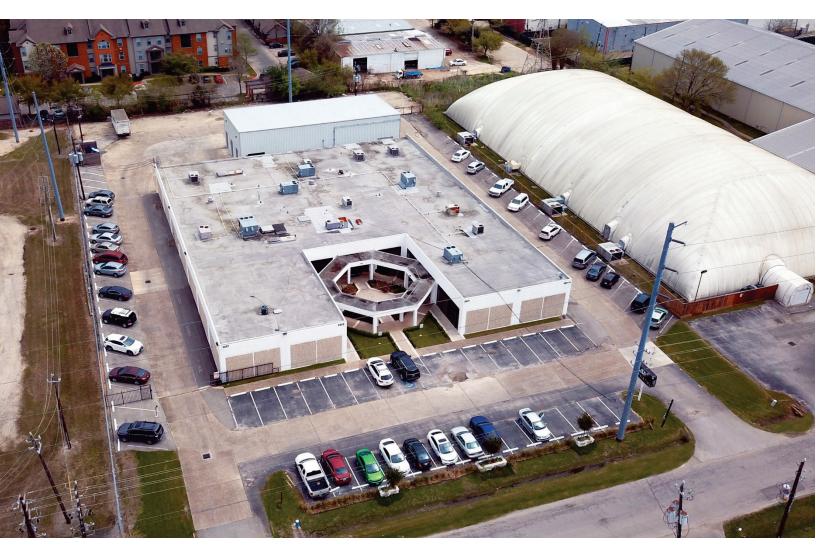

#### **Property Highlights**

- Total Building Office & Warehouse Space: ±24,000 SF, will divide
- Existing Office Space ±7,000 SF ±10,000 SF
- 100% Air Conditioned
- Additional ±4,700 SF non-a/c storage space
- Full 18 Wheeler Access
- Ample Parking
- Three 480 Volt / 200 Amps / 3 Phase
- Two 600 Volt / 300 Amps / 3 Phase
- Back Up Power Grid
- Eight Warehouse Overhead Doors, Three Bay Doors
- No Flooding or Power Outages
- · Potential Opportunity for Monument Signage
- Excellent access to US 59, I-10, Beltway 8, Loop 610, Westpark Toll Road and Uptown/Galleria
- · Please call broker for rates

### WELLSPRING COMMERCIAL REAL ESTATE

- Warehouse has 30' ceilings
- 4,700 total floor sq. ft. + 5 pile high
- Attached Building has 20' ceilings
- LED Lighting throughout the building/warehouse
- Security Parking Gates for Employees
- 2 Security Gates gate card access entry
- Security FAB doors Ready 1600lb tests
- High Def Full camera ready system currently with CAT 6 for utilization and repurpose if tenant desires to use
- CAT6 cabling in rafters for repurpose network