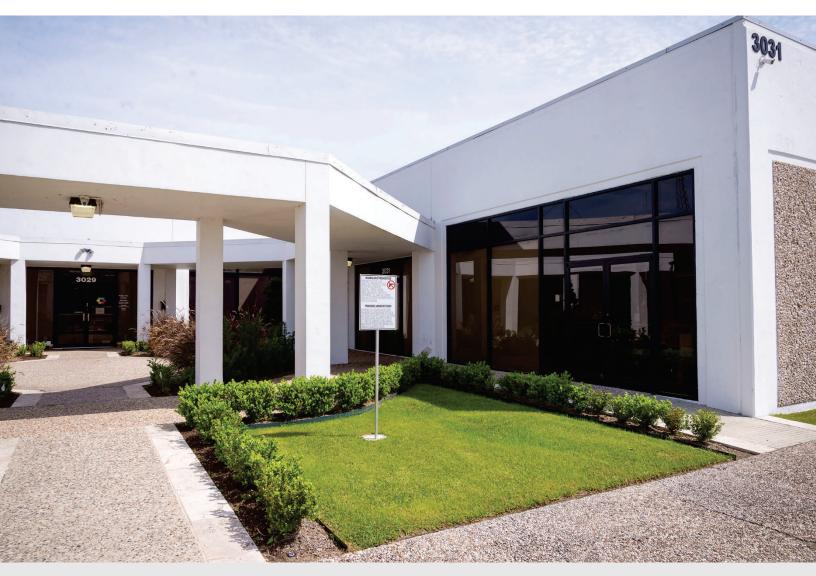

#### **Property Highlights**

- Total Building Office & Warehouse Space: ±24,000 SF, will divide
- Existing Office Space ±7,000 SF ±10,000 SF
- 100% Air Conditioned
- Additional ±4,700 SF non-a/c storage space
- Full 18 Wheeler Access
- Ample Parking
- Three 480 Volt / 200 Amps / 3 Phase
- Two 600 Volt / 300 Amps / 3 Phase
- Back Up Power Grid
- Eight Warehouse Overhead Doors, Three Bay Doors
- No Flooding or Power Outages
- · Potential Opportunity for Monument Signage
- Excellent access to US 59, I-10, Beltway 8, Loop 610, Westpark Toll Road and Uptown/Galleria
- · Please call broker for rates

### WELLSPRING COMMERCIAL REAL ESTATE

- Warehouse has 30' ceilings
- 4,700 total floor sq. ft. + 5 pile high
- Attached Building has 20' ceilings
- LED Lighting throughout the building/warehouse
- Security Parking Gates for Employees
- 2 Security Gates gate card access entry
- Security FAB doors Ready 1600lb tests
- High Def Full camera ready system currently with CAT 6 for utilization and repurpose if tenant desires to use
- CAT6 cabling in rafters for repurpose network

- Landscaping beautiful move-in ready curbside appearance
- Monthly landscaping maintenance and Owner seasonal upkeep improvements
- Atrium entrance
- Customer parking separate for multi-tenant use
- Building can be divided to 4 multi-tenant
- spaces @ 8,900, 8,900, 6,200, 4,700 sq. ft.
- 2 fire walls center block
- 2 fire doors
- Up to 6 total tenant {splits of 4,000-9000 sq. ft.}