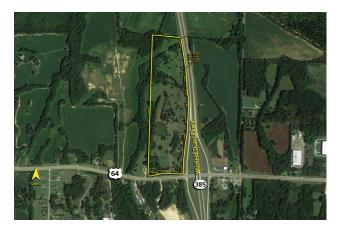

atting Ro

| Acreage:          | 70.28            |                                                                                                                           | Improvements:    | N/A                       |           |  |
|-------------------|------------------|---------------------------------------------------------------------------------------------------------------------------|------------------|---------------------------|-----------|--|
| Zoning:           | E - Residential  |                                                                                                                           | Dimensions:      | Dimensions: Irregular     |           |  |
| UTILITIES         |                  |                                                                                                                           |                  |                           |           |  |
| Sanitary Sewer:   | No               |                                                                                                                           | Gas:             | Yes                       |           |  |
| Storm Sewer:      | Yes              |                                                                                                                           | Outside Storage: | No                        |           |  |
| Water:            | Yes              |                                                                                                                           | Rail Siding:     | No                        |           |  |
| ADJACENT LAND     | )                |                                                                                                                           |                  |                           |           |  |
| North:            | Agricultural     |                                                                                                                           | East:            | Agricultural              |           |  |
| South:            | Agricultura      | I                                                                                                                         | West:            | Agricultural              |           |  |
| PRICING INFORM    | IATION           |                                                                                                                           |                  |                           |           |  |
| Asking Price:     | \$6,000,00       | 0.00                                                                                                                      |                  |                           |           |  |
| Per Acre:         | \$85,372.80      | 0                                                                                                                         | Parcel #:        | cpixtax                   |           |  |
| Per SqFt :        | \$1.96           |                                                                                                                           | Assessor Number: | N/A                       |           |  |
| Terms:            | Cash to Se       | ller                                                                                                                      | Taxes:           | \$18,514.74 (2020)        |           |  |
| TRAFFIC INFORM    | NATION           |                                                                                                                           | DEMOGRAPHICS     | 5                         | Median HH |  |
| Yr: 2020 Count    | <b>t:</b> 9,524  | State Route 385 N. of Hwy 64                                                                                              |                  | Population                | Income    |  |
| Yr: 2020 Count    | <b>t:</b> 18,569 | State Route 385 S. of Hwy 64                                                                                              | 1 Mile Radius    | 191                       | \$79,850  |  |
| Yr: 2020 Count    | <b>t:</b> 16,705 | Hwy 64 W. of State Route 385                                                                                              | 3 Mile Radius    | 2,905                     | \$95,566  |  |
| Yr: 2020 Count    | <b>t:</b> 23,521 | Hwy 64 E. of State Route 385                                                                                              | 5 Mile Radius    | 29,643                    | \$95,599  |  |
| State Route 385 a | and over 850     | ent parcel with over 3,400 feet of fr<br>) feet of frontage on Highway 64. Ma<br>cial area, this parcel is ideal for deve | aster planned    | (205)<br>ABLINGTON<br>778 |           |  |