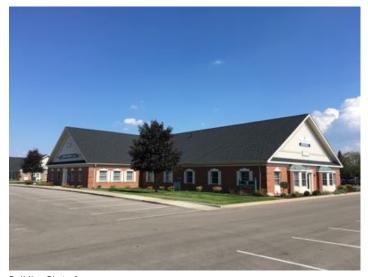

# 1289-1321 South Linden Rd, Flint Township, MI 48532

Listing ID: 30500467 Status: Active

Property Type: Office For Lease
Office Type: Medical, Office Building

Contiguous Space: 1,105 - 3,125 SF

Total Available: 6,665 SF

#### **Overview/Comments**

- ? Medical or professional office space Campus type setting.
- ? Six separate buildings individual entrances
- ? Location referred to as "Medical Mile"
- ? Separate Metered Utilities (Gas & Electric)
- ? Recent Renovations to buildings, landscaping and parking lot
- ? Abundant parking located on major street. Easy access to I-75.

## **Building Related**

| Total Number of Buildings: | 6     | Parking Description: | Abundant parking, located on major street. |
|----------------------------|-------|----------------------|--------------------------------------------|
| Number of Stories:         | 1     | Ceiling Height:      | 14                                         |
| Year Built:                | 1988  | Loading Doors:       | 0                                          |
| Year Renovated:            | 2016  | Loading Docks:       | 0                                          |
| Construction/Siding:       | Brick | Passenger Elevators: | 0                                          |
| Parking Type:              | Other | Freight Elevators:   | 0                                          |
|                            |       |                      |                                            |

## **Property Images**

Building Photo 3

Building Photo 4

Interior Photo 1

Interior Photo 2

Interior Photo 3

Property Aerial

Property Aerial