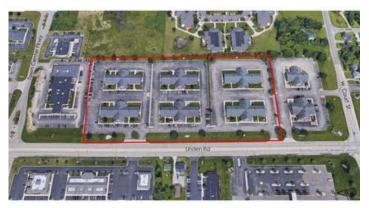

#### **Overview/Comments**

- ? Medical or professional office space Campus type setting.
- ? Six separate buildings individual entrances
- ? Location referred to as "Medical Mile"
- ? Separate Metered Utilities (Gas & Electric)
- ? Recent Renovations to buildings, landscaping and parking lot
- ? Abundant parking located on major street. Easy access to I-75.

## **Building Related**

| Total Number of Buildings: | 6     | Parking Description: | Abundant parking, located on major street. |
|----------------------------|-------|----------------------|--------------------------------------------|
| Number of Stories:         | 1     | Ceiling Height:      | 14                                         |
| Year Built:                | 1988  | Loading Doors:       | 0                                          |
| Year Renovated:            | 2016  | Loading Docks:       | 0                                          |
| Construction/Siding:       | Brick | Passenger Elevators: | 0                                          |
| Parking Type:              | Other | Freight Elevators:   | 0                                          |
|                            |       |                      |                                            |

### Location

County: MSA:

Address: 1289-1321 South Linden Rd, Flint Township, MI

48532 Genesee Flint

## **Property Images**

Building Photo 3

Building Photo 4

Interior Photo 1

Interior Photo 2

Interior Photo 3

Property Aerial

Property Aerial