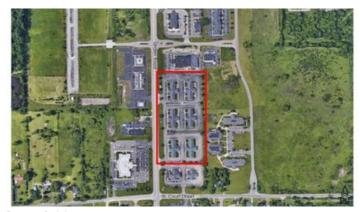

#### **Overview/Comments**

- ? Medical or professional office space Campus type setting.
- ? Six separate buildings individual entrances
- ? Location referred to as "Medical Mile"
- ? Separate Metered Utilities (Gas & Electric)
- ? Recent Renovations to buildings, landscaping and parking lot
- ? Abundant parking located on major street. Easy access to I-75.

## **Building Related**

| Total Number of Buildings: | 6     | Parking Description: | Abundant parking, located on major street. |
|----------------------------|-------|----------------------|--------------------------------------------|
| Number of Stories:         | 1     | Ceiling Height:      | 14                                         |
| Year Built:                | 1988  | Loading Doors:       | 0                                          |
| Year Renovated:            | 2016  | Loading Docks:       | 0                                          |
| Construction/Siding:       | Brick | Passenger Elevators: | 0                                          |
| Parking Type:              | Other | Freight Elevators:   | 0                                          |
|                            |       |                      |                                            |

### Location

County: MSA:

Address: 1289-1321 South Linden Rd, Flint Township, MI

48532 Genesee Flint

## **Property Images**

Building Photo 3

Building Photo 4

Interior Photo 1

Interior Photo 2

Interior Photo 3

Property Aerial

Property Aerial