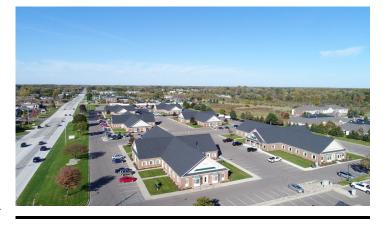

#### **Overview/Comments**

- ? Medical or professional office space Campus type setting.
- ? Six separate buildings individual entrances
- ? Location referred to as "Medical Mile"
- ? Separate Metered Utilities (Gas & Electric)
- ? Recent Renovations to buildings, landscaping and parking lot
- ? Abundant parking located on major street. Easy access to I-75.

## **Building Related**

| Total Number of Buildings: | 6     | Parking Description: | Abundant parking, located on major street. |
|----------------------------|-------|----------------------|--------------------------------------------|
| Number of Stories:         | 1     | Ceiling Height:      | 14                                         |
| Year Built:                | 1988  | Loading Doors:       | 0                                          |
| Year Renovated:            | 2016  | Loading Docks:       | 0                                          |
| Construction/Siding:       | Brick | Passenger Elevators: | 0                                          |
| Parking Type:              | Other | Freight Elevators:   | 0                                          |
|                            |       |                      |                                            |

## **Property Images**

Building Photo 3

Building Photo 4

Interior Photo 1

Interior Photo 2

Interior Photo 3

Property Aerial

Property Aerial