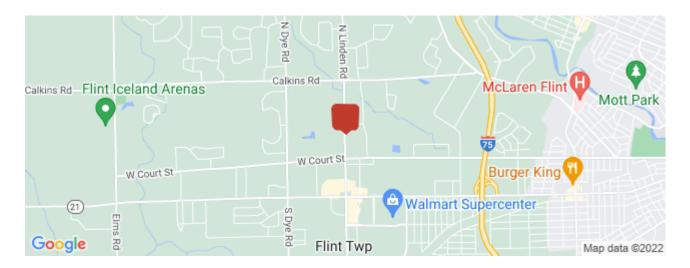

### Location

County: MSA:

Address: 1289-1321 South Linden Rd, Flint Township, MI

48532 Genesee Flint