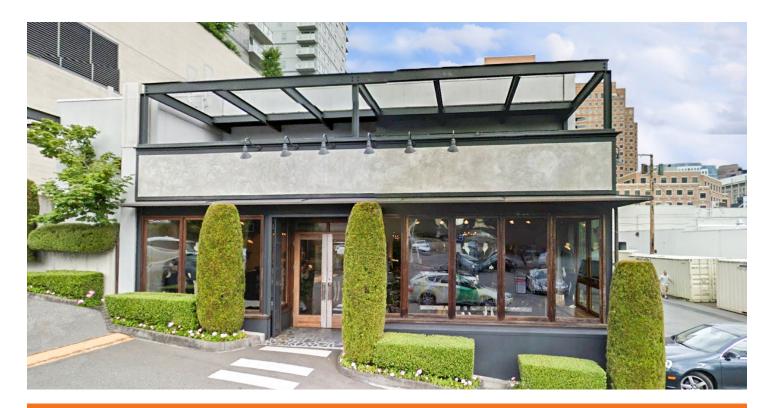

# For Lease

Creative Office Space in the Heart of Downtown Bellevue

kiddermathews.com

### Available November 1, 2017

12,020 SF office space

Short term lease preferred

Polished concrete floors, exposed ceiling

Building signage available

4.0/1,000 SF Surface parking available