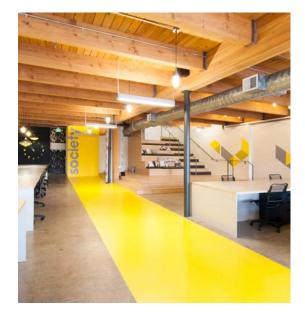

### Available November 1, 2017

12,020 SF office space

Short term lease preferred

Polished concrete floors, exposed ceiling

Building signage available

4.0/1,000 SF Surface parking available