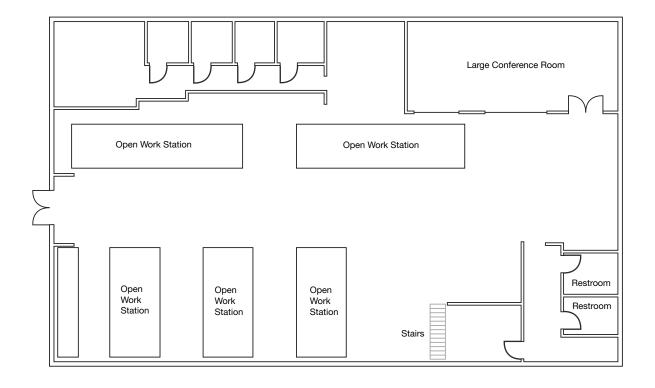

# For Lease

Creative Office Space in the Heart of Downtown Bellevue



kiddermathews.com

### Available November 1, 2017

12,020 SF office space

Short term lease preferred

Polished concrete floors, exposed ceiling

Building signage available

4.0/1,000 SF Surface parking available

#### Contact

**Jeff Chaney** 425.450.1127 jchaney@kiddermathews.com **Alex Wheatley** 425.450.1124 alexw@kiddermathews.com

# For Lease

### Main Floor



#### Contact

**Jeff Chaney** 425.450.1127 jchaney@kiddermathews.com

Alex Wheatley 425.450.1124 alexw@kiddermathews.com

kiddermathews.com



# For Lease

### **Ground Floor**



#### Contact

**Jeff Chaney** 425.450.1127 jchaney@kiddermathews.com

Alex Wheatley 425.450.1124 alexw@kiddermathews.com

kiddermathews.com