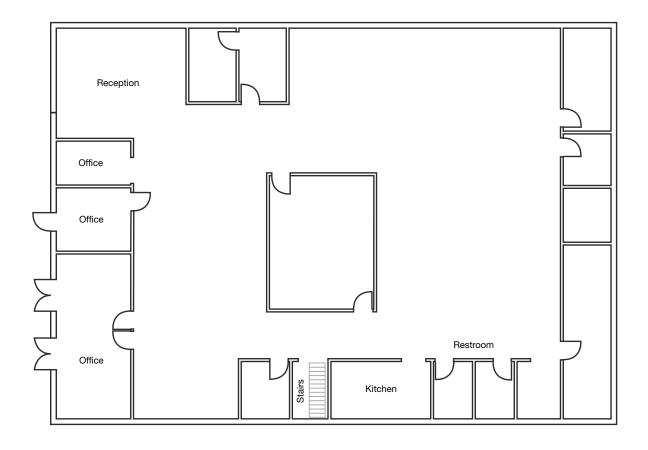

# For Lease

Creative Office Space in the Heart of Downtown Bellevue



kiddermathews.com

### Available November 1, 2017

12,020 SF office space

Short term lease preferred

Polished concrete floors, exposed ceiling

Building signage available

4.0/1,000 SF Surface parking available

#### Contact

**Jeff Chaney** 425.450.1127 jchaney@kiddermathews.com **Alex Wheatley** 425.450.1124 alexw@kiddermathews.com

# For Lease

### Main Floor



#### Contact

**Jeff Chaney** 425.450.1127 jchaney@kiddermathews.com

Alex Wheatley 425.450.1124 alexw@kiddermathews.com

kiddermathews.com



# For Lease

### **Ground Floor**



#### Contact

**Jeff Chaney** 425.450.1127 jchaney@kiddermathews.com

Alex Wheatley 425.450.1124 alexw@kiddermathews.com

kiddermathews.com