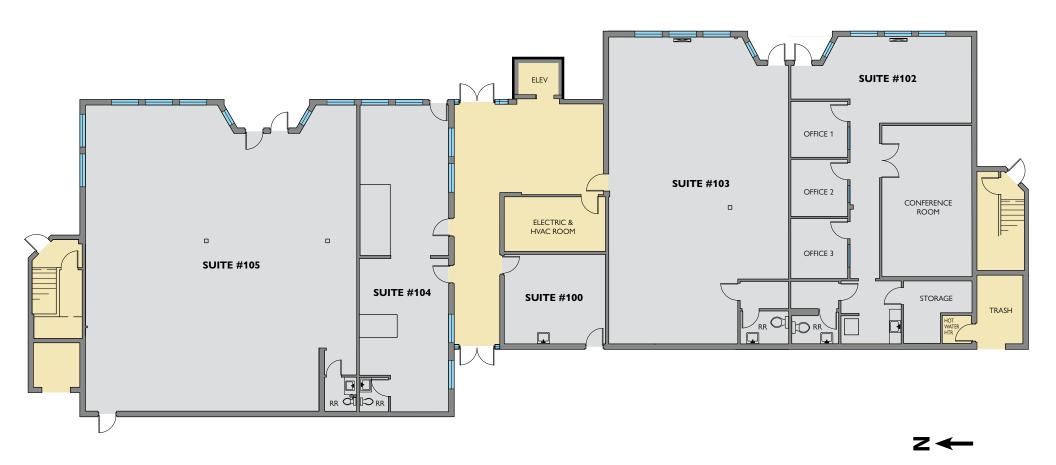

eak Plaza 8101 SW Nyberg Street, Tualatin OR 97062

Tricia Anderson tricia@northrimpdx.com | 503.525.1927



# FOR LEASE

northrimpdx.com819 SE Morrison Street, Ste 110, Portland OR 97214503.525.1925Matthew Schweitzermatt@northrimpdx.com503.381.3134

The information contained in this package has been obtained from sources we believe to be reliable. While we do not doubt its accuracy, we have not verified it and make no guarantee, warranty or representation about it. It is your sole responsibility to independently confirm its accuracy and completeness. Any projections, opinions, assumptions or estimates used are for example only and do not represent the current or future performance of the property. ©2024 North Rim Commercial Properties V03 - C

V03 - 05/29/24

## **FLOOR PLAN 1st Floor**



#### **CUSTOM OFFICE AND RETAIL IN TUALATIN FOR LEASE** Diamond Peak Plaza 8101 SW Nyberg Street, Tualatin OR 97062 northrimpdx.com **Tricia Anderson** 819 SE Morrison Street, Ste 110, Portland OR 97214 | 503.525.1925 tricia@northrimpdx.com 503.525.1927 Matthew Schweitzer <u>matt@northrimpdx.com</u> <u>503.381.3134</u>

The information contained in this package has been obtained from sources we believe to be reliable. While we do not doubt its accuracy, we have not verified it and make no guarantee, warranty or representation about it. It is your sole responsibility to independently confirm its accuracy and completeness. Any projections, opinions, assumptions or estimates used are for example only and do not represent the current or future performance of the property. ©2024 North Rim Com