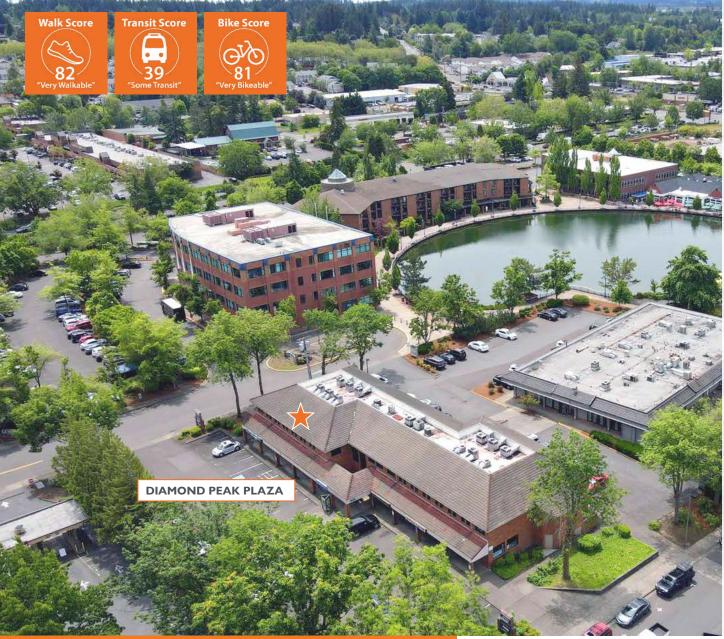

### **Property Details**

- · Ground-floor retail spaces
- Upper-level custom offices
- Approximately 17,000 sq. ft. building with spaces ranging from 300 to 2,700 sq. ft.
- ADA accessible with elevator service
- · High efficiency heating and cooling
- Green Certified finishes
- Secure access system
- Private parking lot with electric car chargers

## **Location Details**

- In the heart of downtown Tualatin near Tualatin Lake at the Commons
- Across from Nyberg Rivers shopping center with New Seasons and Cabela's
- Just 1/2 mile from I-5
- Near Tualatin Station and Tualatin Park & Ride

## **Demographics**

(within 1 mile)

- Population (2023): 14,533
- Average Household Income (2023): \$92,724
- Median Resident Age (2023): 36

## **Daily Traffic Count**

(within 1 mile) TOTAL: 44,000

**Tricia Anderson** tricia@northrimpdx.com 503.525.1927

northrimpdx.com 819 SE Morrison Street, Ste 110, Portland OR 97214 503.525.1925 Matthew Schweitzer <u>matt@northrimpdx.com</u> <u>503.381.3134</u>