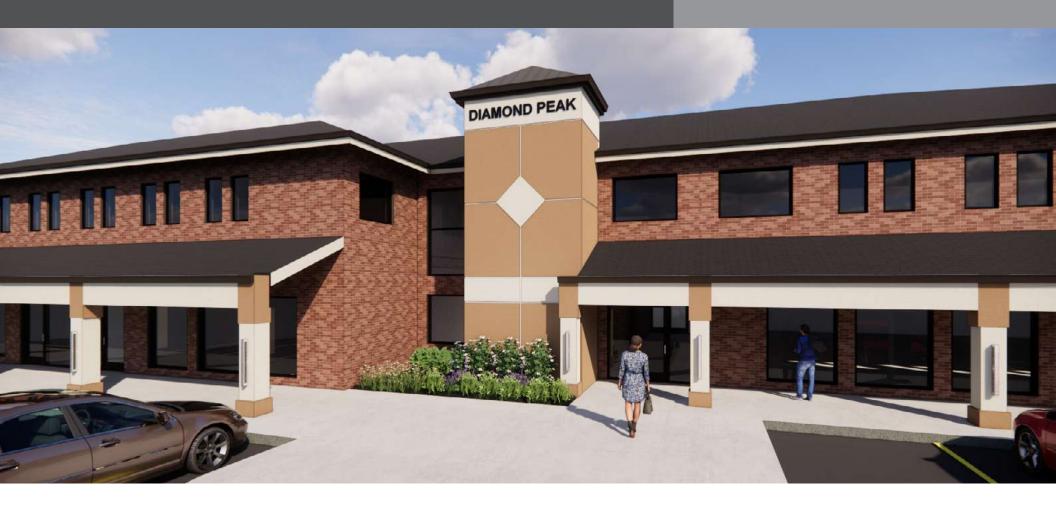

## **CUSTOM OFFICE & RETAIL IN TUALATIN**

Diamond Peak Plaza 8101 SW Nyberg Street, Tualatin OR 97062

# FOR LEASE

Our Diamond Peak Plaza is located in downtown Tualatin, near Tualatin Lake at the Commons. This two-level retail and office building will feature a new ADA elevator and secure entry access system with storefront doors. Interior upgrades will include Green Certified products and modern finishes to enhance the building's overall aesthetic. Access to the property is simple, as it sits just <sup>1</sup>/<sub>2</sub> mile from I-5 and there is large parking lot with three separate entrances. There is access to Tualatin Park & Ride and Tualatin Station nearby and the location is highly walkable and bikeable.