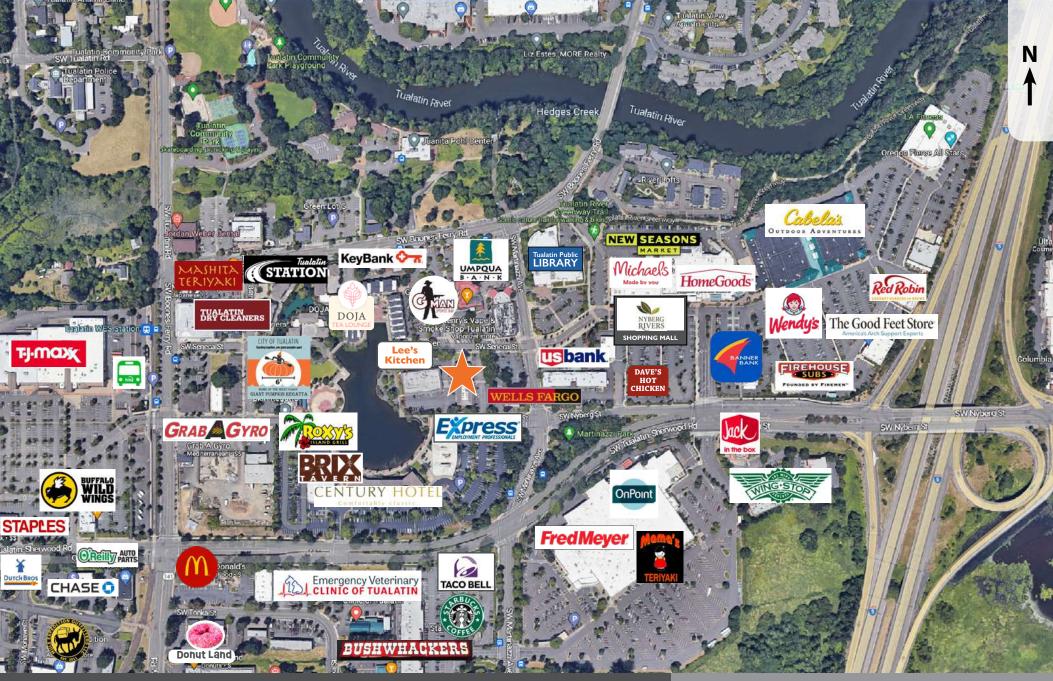

## **Location Details**

- In the heart of downtown Tualatin near Tualatin Lake at the Commons
- Across from Nyberg Rivers shopping center with New Seasons and Cabela's
- Just 1/2 mile from I-5
- Near Tualatin Station and Tualatin Park & Ride