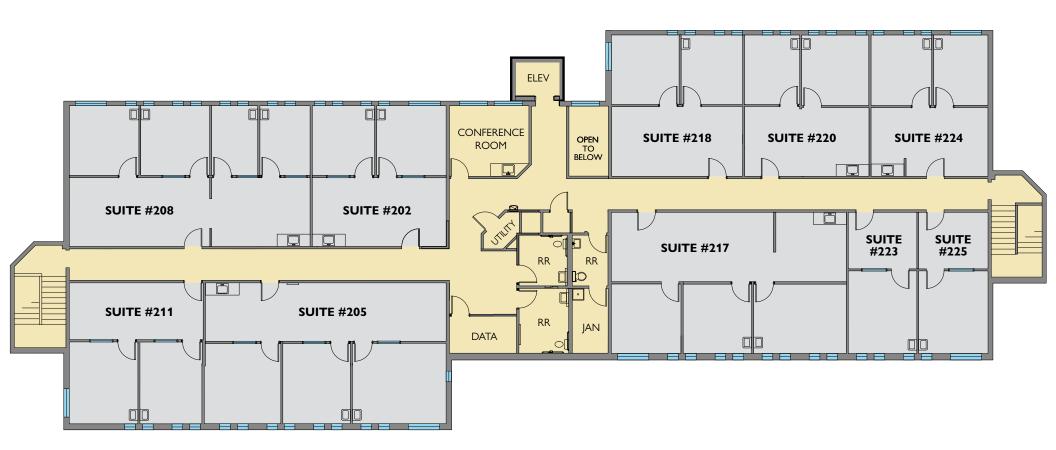

## FLOOR PLAN 2nd Floor

### **CUSTOM OFFICE AND RETAIL IN TUALATIN**

Diamond Peak Plaza 8101 SW Nyberg Street, Tualatin OR 97062

Tricia Anderson

tricia@northrimpdx.com 503.525.1927

# FOR LEASE

northrimpdx.com

819 SE Morrison Street, Ste 110, Portland OR 97214503.525.1925Matthew Schweitzermatt@northrimpdx.com503.381.3134

The information contained in this package has been obtained from sources we believe to be reliable. While we do not doubt its accuracy, we have not verified it and make no guarantee, warranty or representation about it. It is your sole responsibility to independently confirm its accuracy and completeness. Any projections, opinions, assumptions or estimates used are for example only and do not represent the current or future performance of the property. ©2024 North Rim Commercial Properties V03