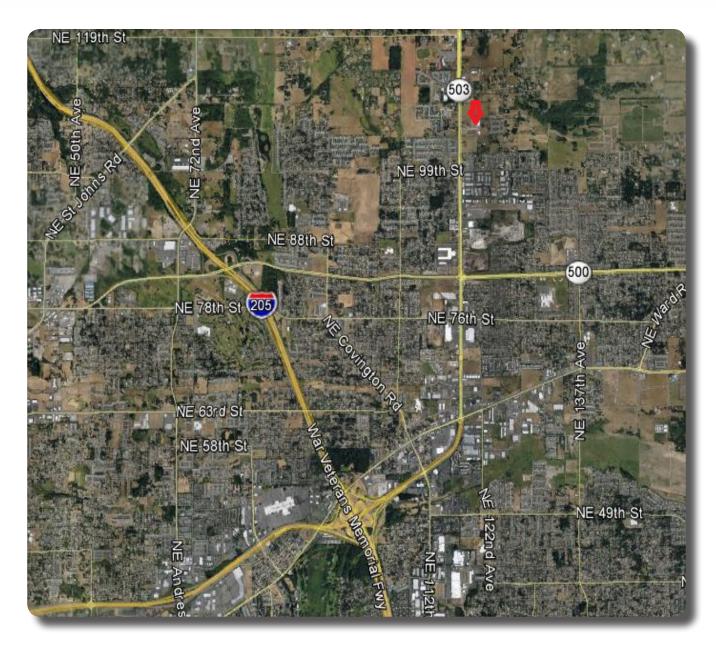

**ENKINS & ASSOCIATES** 

- \* Central Clark County
- \* On Major Roadway Hwy SR 503
- \* Easily Accessible to Hwy SR-500 & I-205

JENKINS & ASSOCIATES