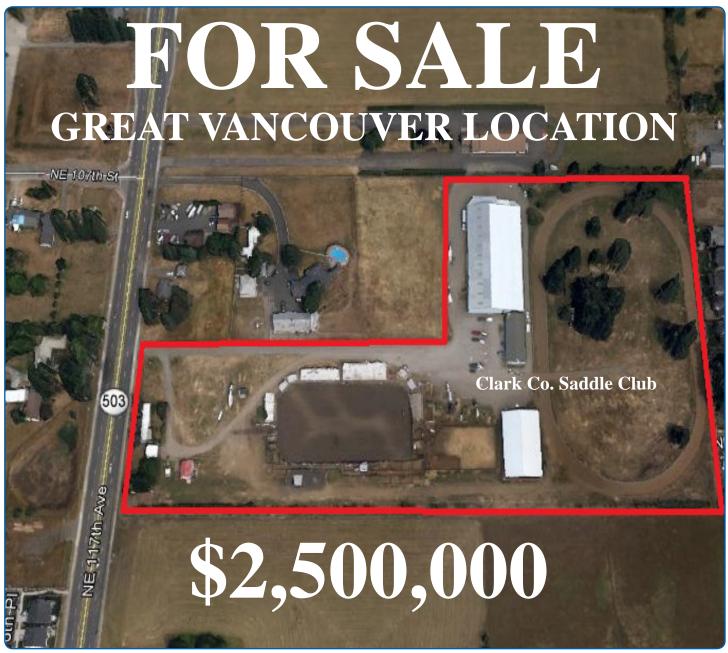

### 14 AC Land - HWY 503

10505 NE 117th Ave. (Hwy 503) Vancouver, WA 98662

CBC Industrial Properties Kelly D Shea

**Industrial Property Specialist** 

Top Producer

Kelly@CBCIndustrialProperties.com

(360) 823-5110 Direct (360) 921-3710 Cell

**JENKINS & ASSOCIATES** 300 W 15th St, St 201 Vancouver, WA 98660

Southeast Aerial Showing Buildings, and Main Roadways

- \* All Public Utilities Available
- \* Over 300 ft of Hwy 503 Frontage
- \* Flat Topography
- \* No Wetlands
- \* 2 Attached Buildings 124'x238' & 40'x106'
- \* 1 Major Well & 1 Septic System (and Public Utilities)