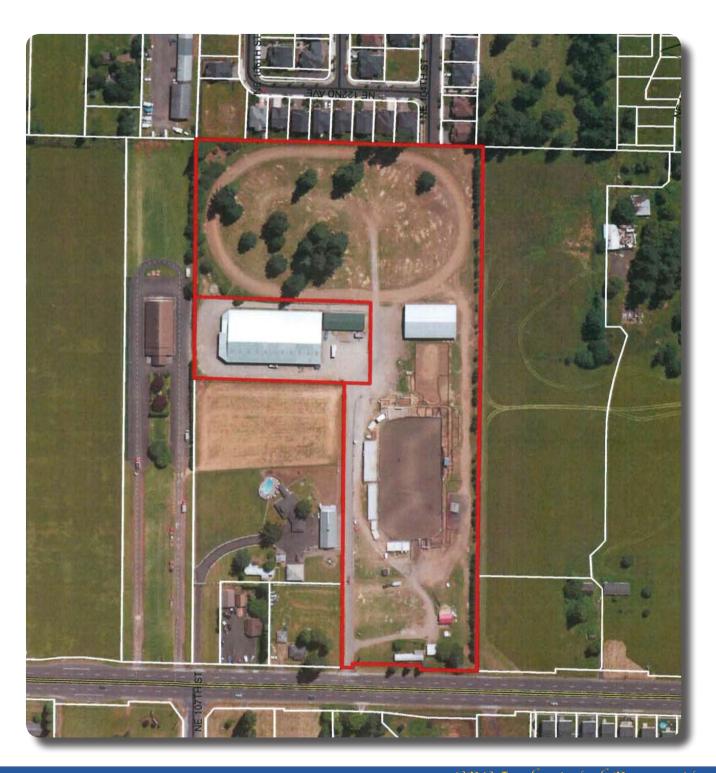

**JENKINS & ASSOCIATES** 300 W 15th St, St 201 Vancouver, WA 98660

Southeast Aerial Showing Buildings, and Main Roadways

- \* All Public Utilities Available
- \* Over 300 ft of Hwy 503 Frontage
- \* Flat Topography
- \* No Wetlands
- \* 2 Attached Buildings 124'x238' & 40'x106'
- \* 1 Major Well & 1 Septic System (and Public Utilities)