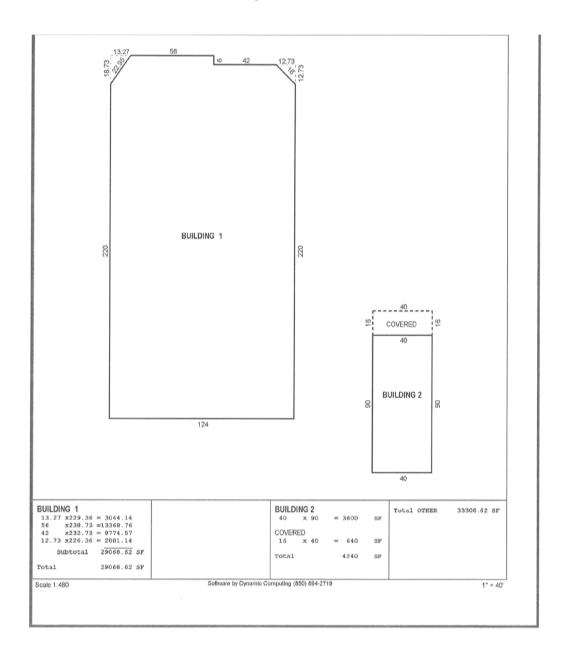

**JENKINS & ASSOCIATES** 300 W 15th St, St 201 Vancouver, WA 98660

Southeast Aerial Showing Buildings, and Main Roadways

- \* All Public Utilities Available
- \* Over 300 ft of Hwy 503 Frontage
- \* Flat Topography
- \* No Wetlands
- \* 2 Attached Buildings 124'x238' & 40'x106'
- \* 1 Major Well & 1 Septic System (and Public Utilities)

#### **Building Dimensions**

JENKINS & ASSOCIATES

Clark Co. Parcel Map