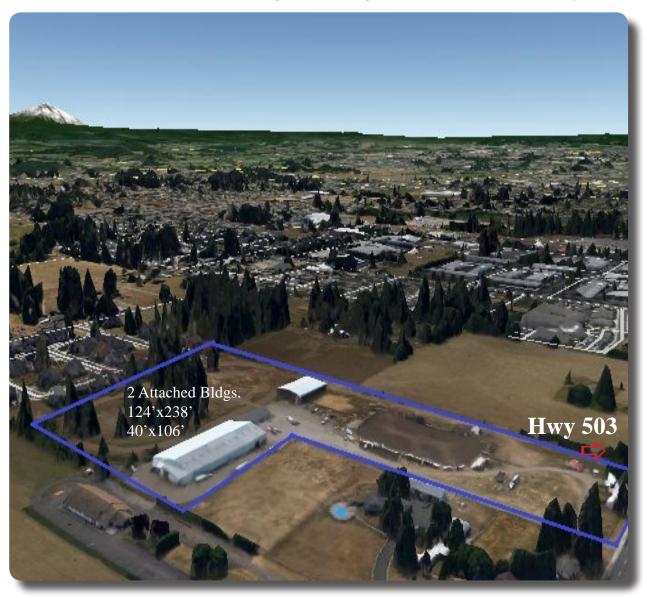

**JENKINS & ASSOCIATES** 300 W 15th St, St 201 Vancouver, WA 98660

Southeast Aerial Showing Buildings, and Main Roadways

- \* All Public Utilities Available
- \* Over 300 ft of Hwy 503 Frontage
- \* Flat Topography
- \* No Wetlands
- \* 2 Attached Buildings 124'x238' & 40'x106'
- \* 1 Major Well & 1 Septic System (and Public Utilities)

#### **Building Dimensions**

JENKINS & ASSOCIATES

Clark Co. Parcel Map