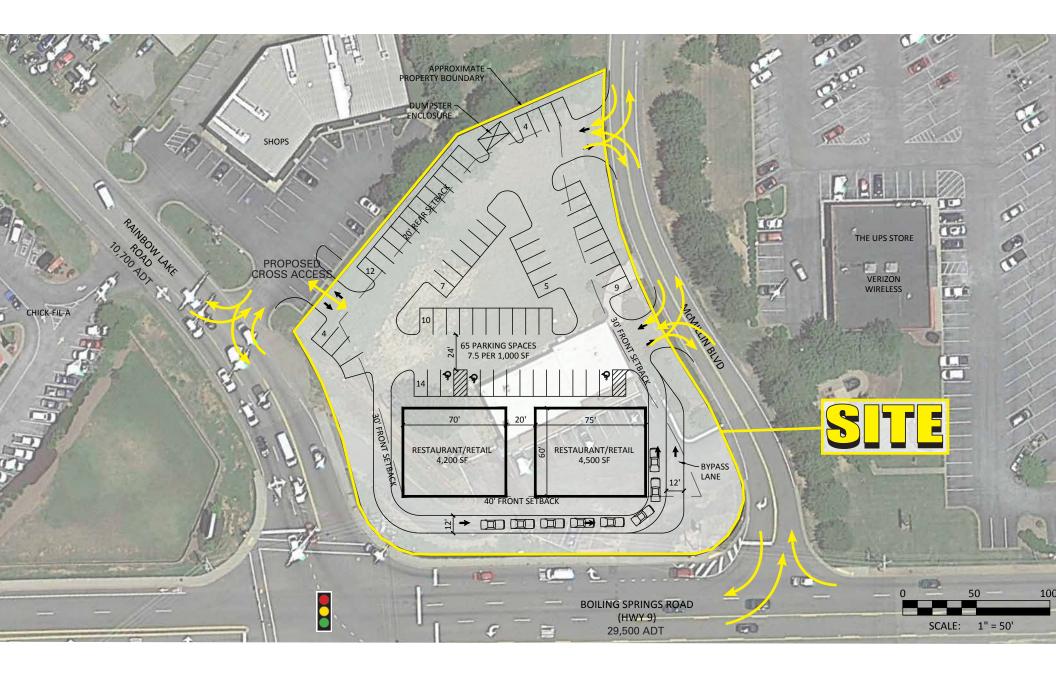

### Up To 9,000 SF Available

- Proposed retail development at the corner of Boiling Springs Rd & Rainbow Lake Rd
- Multiple points of ingress/egress with excellent visibility to Boiling Springs Rd (29,500 ADT)
- Nearby retailers & restaurants include Lowe's, Walmart, Ingles, Aldi, Chick-fil-A, Starbucks etc.
- 65 parking spaces (7.5 per 1,000 SF)

#### Dan Mullin

704.697.1904 dmullin@atlanticretail.com Micah Groeber 704.697.1902 mgroeber@atlanticretail.com

SITE PLAN

© ATLANTIC RETAIL 2019

ATLANTICRETAIL.COM