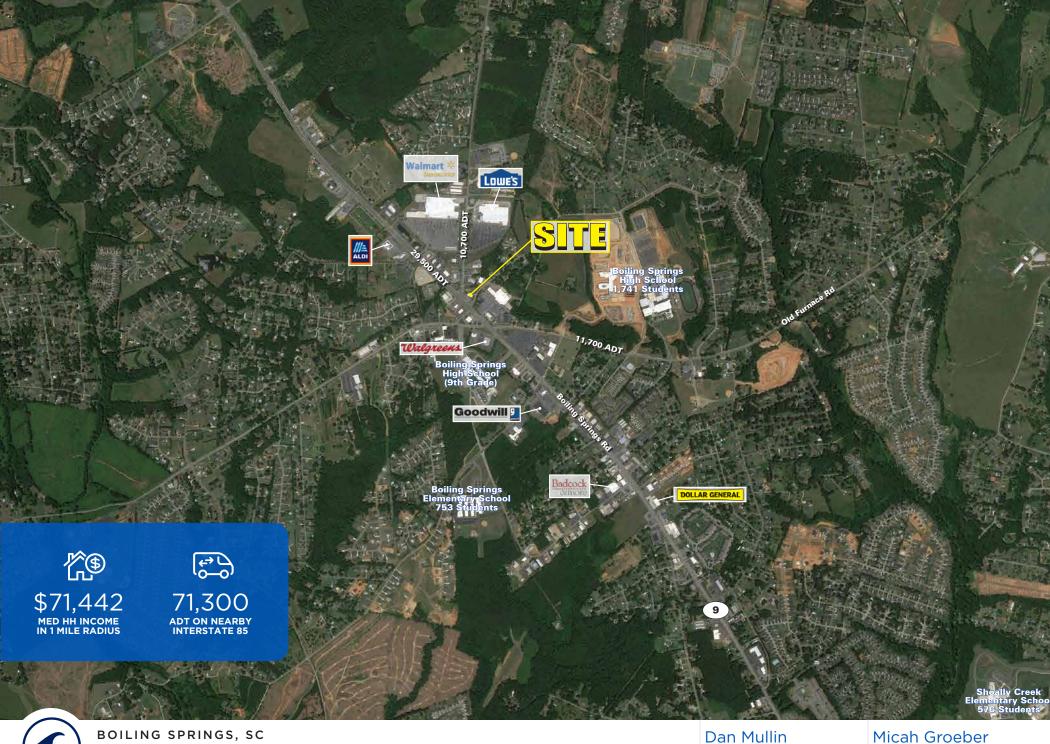

| 2019<br>DEMOGRAPHICS | 1 MILE   | 3 MILE   | 5 MILE   |
|----------------------|----------|----------|----------|
| Population           | 3,464    | 29,201   | 55,117   |
| Med HH Income        | \$71,442 | \$61,463 | \$55,118 |

#### 3810 Boiling Springs, sc 3810 Boiling Springs Road